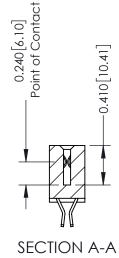

## **See Accompanying Pages for:**

- **Contact Bend Details**
- **Mounting Options**

| 342 / 392 Card Edge Connector |
|-------------------------------|
| Part Number: 392-086-555-207  |

YOUR CONNECTION TO QUALITY & SERVICE

342 ENG MASTER J.LEE DATE: OCT. 06/09 SHEET 1 OF 3

342 Assembly

THIS IS A C.A.D. GENERATED DRAWING DO NOT MAKE MANUAL REVISIONS TO MASTER. ISSUE NUMBER

ORIGINAL

1

| 342 / 392 Series Card Edge Connector<br>Contact Bend Detail |                                                                                                                                     | ACAD REFERENCE NO. 342 ENG MASTER |             |          |          |
|-------------------------------------------------------------|-------------------------------------------------------------------------------------------------------------------------------------|-----------------------------------|-------------|----------|----------|
|                                                             |                                                                                                                                     | DRAWN:                            | J.LEE       | DATE: OC | T. 06/09 |
|                                                             |                                                                                                                                     | CHECKED:                          |             | DATE:    |          |
| EDAC INC                                                    | ARE THE PROPERTY OF EDAC INC.,AND — SHALL NOT BE REPRODUCED,OR COPIED OR USED AS THE BASIS FOR THE MANUFACTURE OR SALE OF APPARATUS | SCALE:                            | NTS         | SHEET :  | 2 OF 3   |
| TORONTO, ONTARIO                                            |                                                                                                                                     | DRAWING                           | NUMBER      |          | ISSUE    |
| YOUR CONNECTION TO QUALITY & SERVICE                        |                                                                                                                                     | 3                                 | 42 Assembly |          | 1        |