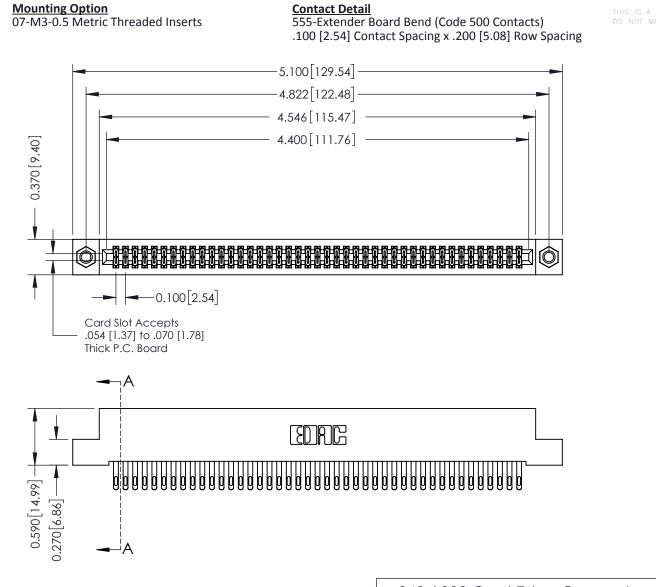

## **See Accompanying Pages for:**

- **Contact Bend Details**
- **Mounting Options**

| 342 / 392 Card Edge Connector |
|-------------------------------|
| Part Number: 392-086-555-207  |

YOUR CONNECTION TO QUALITY & SERVICE

THIS IS A C.A.D. GENERATED DRAWING DO NOT MAKE MANUAL REVISIONS TO MASTER

ISSUE NUMBER

ORIGINAL

1

| 342 / 392 Card Edge Connector<br>Mounting Options |                                                                                                                                    | ACAD REFERENCE NO. 342 ENG MASTER |                         |        |  |  |
|---------------------------------------------------|------------------------------------------------------------------------------------------------------------------------------------|-----------------------------------|-------------------------|--------|--|--|
|                                                   |                                                                                                                                    | DRAWN: J.LEE                      | DATE: <b>OCT. 06/09</b> |        |  |  |
|                                                   |                                                                                                                                    | CHECKED:                          | DATE:                   |        |  |  |
| EDAC INC                                          | THESE DRAWINGS AND SPECIFICATIONS ARE THE PROPERTY OF EDAC INC.,AND SHALL NOT BE REPRODUCED,OR COPIED OR USED AS THE BASIS FOR THE | SCALE: NTS                        | SHEET :                 | 3 OF 3 |  |  |
| TORONTO, ONTARIO                                  |                                                                                                                                    | DRAWING NUMBER                    | •                       | ISSUE  |  |  |
| YOUR CONNECTION TO QUALITY & SERVICE              | MANUFACTURE OR SALE OF APPARATUS                                                                                                   | 342 Assembly                      |                         | 1      |  |  |