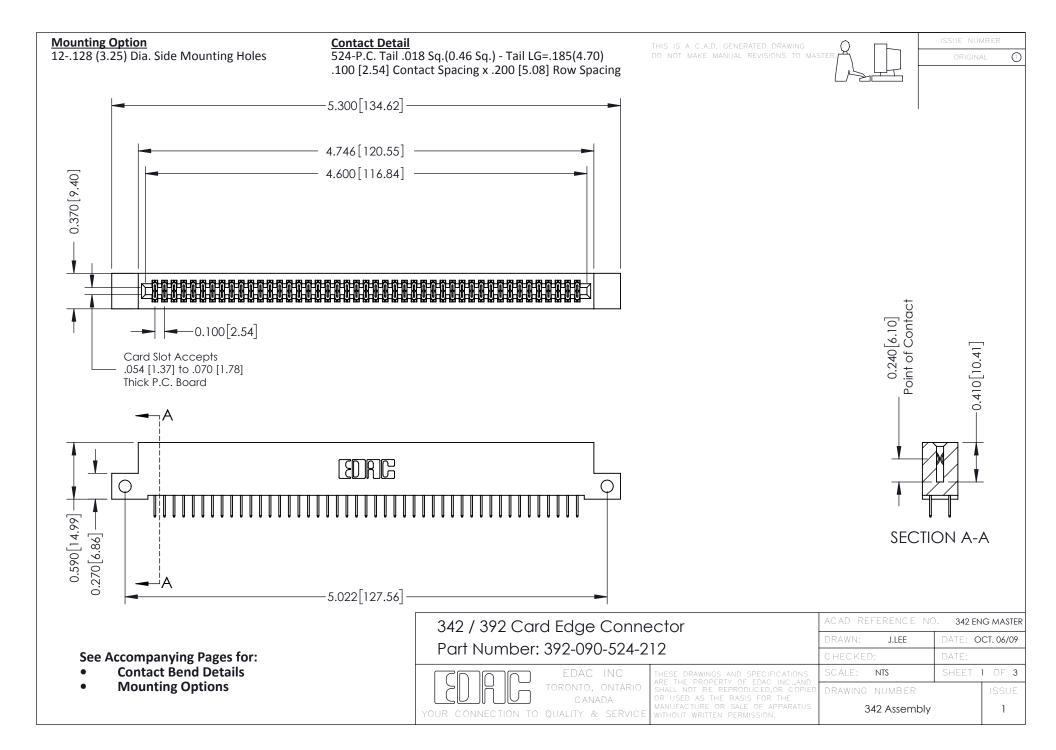

THIS IS A C.A.D. GENERATED DRAWING DO NOT MAKE MANUAL REVISIONS TO MASTER. ISSUE NUMBER

ORIGINAL

1



| 342 / 392 Series Card Edge Connector<br>Contact Bend Detail |                                                                                                                                                                                                  | ACAD REFERENCE NO. 342 ENG MASTER |             |                  |        |
|-------------------------------------------------------------|--------------------------------------------------------------------------------------------------------------------------------------------------------------------------------------------------|-----------------------------------|-------------|------------------|--------|
|