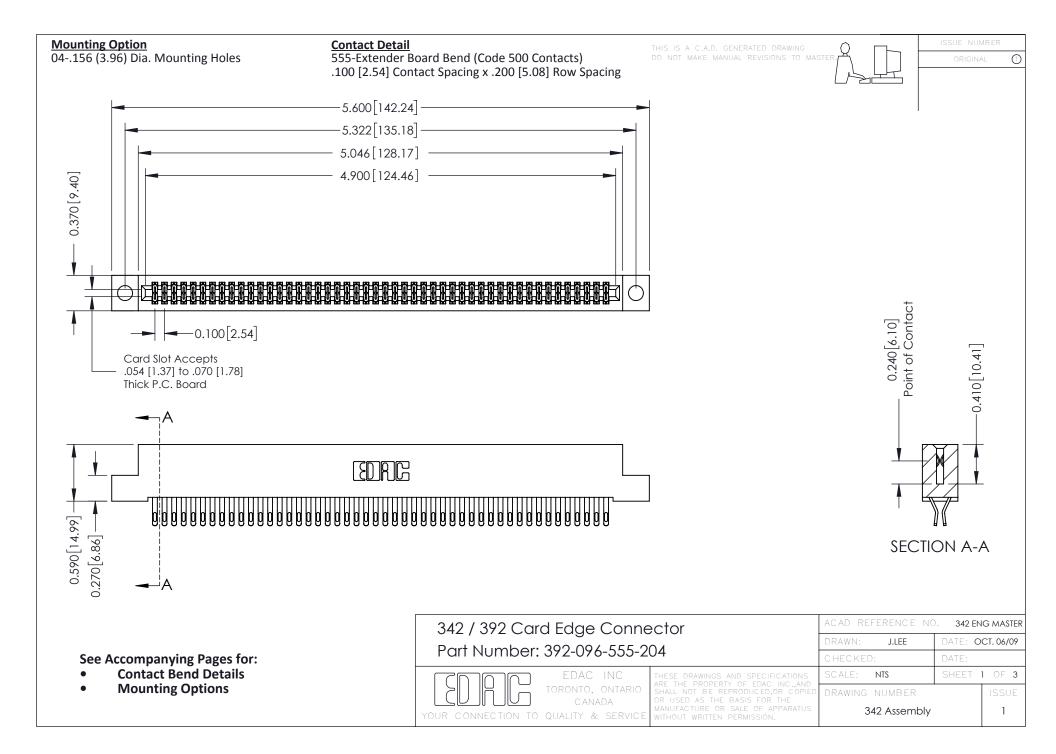

THIS IS A C.A.D. GENERATED DRAWING DO NOT MAKE MANUAL REVISIONS TO MASTER. ISSUE NUMBER

ORIGINAL

1



| 342 / 392 Series Card Edge Connector<br>Contact Bend Detail |                                                                                                                                                                                                  | ACAD REFERENCE NO. 342 ENG MASTER |             |                  |        |
|-------------------------------------------------------------|--------------------------------------------------------------------------------------------------------------------------------------------------------------------------------------------------|-----------------------------------|-------------|------------------|--------|
|