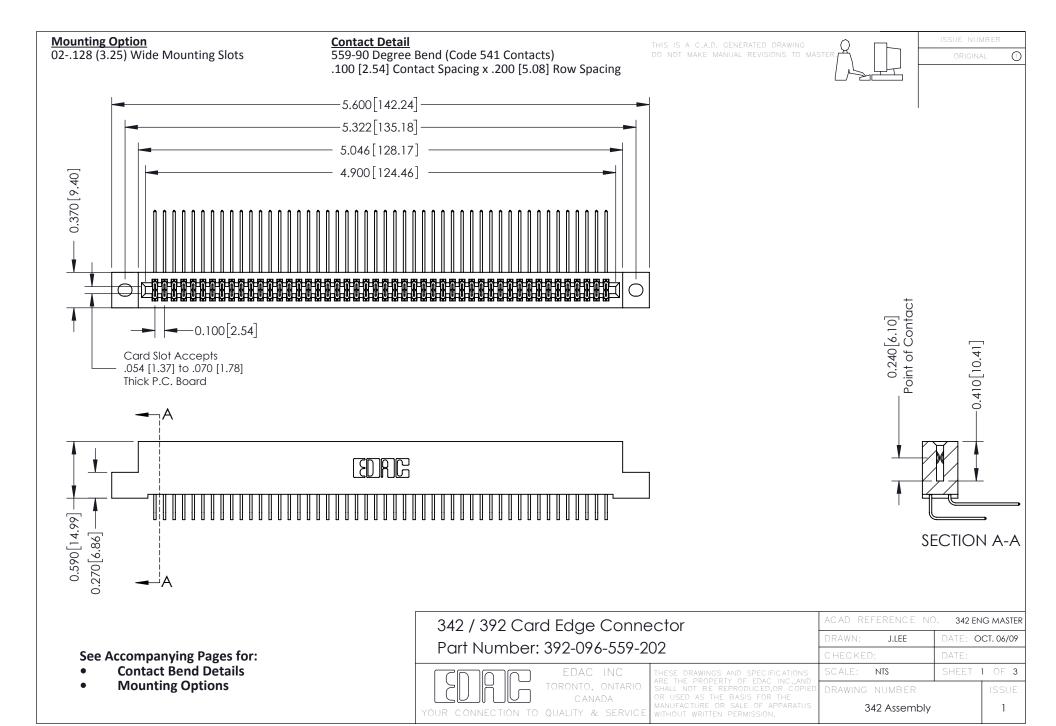

THIS IS A C.A.D. GENERATED DRAWING DO NOT MAKE MANUAL REVISIONS TO MASTER. ISSUE NUMBER

ORIGINAL

1



| 342 / 392 Series Card Edge Connector<br>Contact Bend Detail |                                                                                                                                                                                                  | ACAD REFERENCE NO. 342 ENG MASTER |             |                  |        |
|-------------------------------------------------------------|--------------------------------------------------------------------------------------------------------------------------------------------------------------------------------------------------|-----------------------------------|-------------|------------------|--------|
|