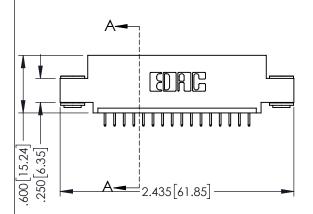

<u>Contact Dimensions:</u>
525-P.C. Tail .018 Sq.(0.46 Sq.) - Tail LG=.150(3.81)
.100 (2.54) Contact Spacing x .200 (5.08) Row Spacing

1

- INSULATOR MATERIAL: THERMOPLASTIC PBT BLACK, UL 94V-0
- CONTACT MATERIAL; COPPER TIN ALLOY CONTACT PLATING: GOLD ON THE MATING AREA, TIN PLATING ON THE CONTACT TAILS, NICKEL UNDERPLATE

| 345/395 SERIES CARD EDGE CONNECTOR |
|------------------------------------|
| PART NUMBER: 395-016-525-403       |

| ACAD REFERENCE NO. 345-ENG-MASTER |                  |       |  |
|-----------------------------------|------------------|-------|--|
| DRAWN: R.STA.MONICA               | DATE:MAY.16/2017 |       |  |
| CHECKED:                          | DATE:            |       |  |
| SCALE: 1:1                        | SHEET 1          | OF 2  |  |
| DRAWING NUMBER                    |                  | ISSUE |  |
| 345-ENG-MASTER                    |                  | 1     |  |