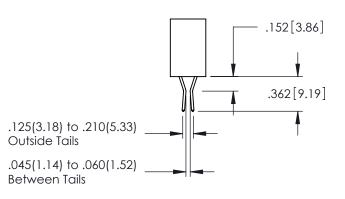

..330[8.38] CARD SLOT .160[4.06] POINT OF CONTACT **SECTION A-A** 

.107 [2.72] .082 [2.08] .157 [4] .232 [5.89] .125(3.18) to .210(5.33) .125(3.18) to .210(5.33) Outside Tails Outside Tails .045(1.14) to .060(1.52) .045(1.14) to .060(1.52) Between Tails Between Tails **Contact Code 555 Contact Code 556** 