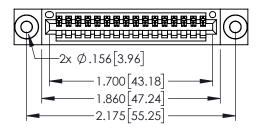

<u>Contact Dimensions:</u>
525-P.C. Tail .018 Sq.(0.46 Sq.) - Tail LG=.150(3.81)
.100 (2.54) Contact Spacing x .200 (5.08) Row Spacing

1

- INSULATOR MATERIAL: THERMOPLASTIC PBT BLACK, UL 94V-0
- CONTACT MATERIAL; COPPER TIN ALLOY CONTACT PLATING: GOLD ON THE MATING AREA, TIN PLATING ON THE CONTACT TAILS, NICKEL UNDERPLATE

| 345/395 SERIES CARD EDGE CONNECTOR |
|------------------------------------|
| PART NUMBER: 395-016-525-403       |

| ACAD REFERENCE NO. 345-ENG-MASTER |                  |       |  |
|-----------------------------------|------------------|-------|--|
| DRAWN: R.STA.MONICA               | DATE:MAY.16/2017 |       |  |
| CHECKED:                          | DATE:            |       |  |
| SCALE: 1:1                        | SHEET 1          | OF 2  |  |
| DRAWING NUMBER                    |                  | ISSUE |  |
| 345-ENG-MASTER                    |                  | 1     |  |