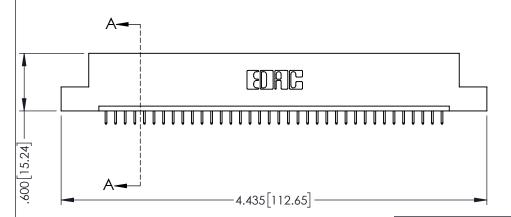

INSULATOR MATERIAL: THERMOPLASTIC PBT BLACK, UL 94V-0

CONTACT MATERIAL; COPPER TIN ALLOY CONTACT PLATING: GOLD ON THE MATING AREA, TIN PLATING ON THE CONTACT TAILS, NICKEL UNDERPLATE

345/395 SERIES CARD EDGE CONNECTOR PART NUMBER: 395-036-525-104