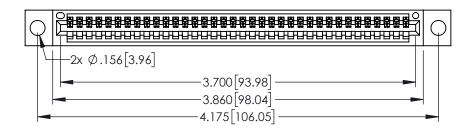

<u>Contact Dimensions:</u>
525-P.C. Tail .018 Sq.(0.46 Sq.) - Tail LG=.150(3.81)
.100 (2.54) Contact Spacing x .200 (5.08) Row Spacing

..330[8.38] CARD SLOT .160[4.06] POINT OF CONTACT **SECTION A-A** 

INSULATOR MATERIAL: THERMOPLASTIC PBT BLACK, UL 94V-0

CONTACT MATERIAL; COPPER TIN ALLOY CONTACT PLATING: GOLD ON THE MATING AREA, TIN PLATING ON THE CONTACT TAILS, NICKEL UNDERPLATE

345/395 SERIES CARD EDGE CONNECTOR PART NUMBER: 395-036-525-104