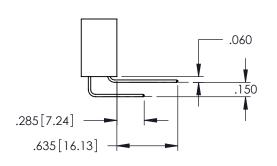

<u>Contact Dimensions:</u>
525-P.C. Tail .018 Sq.(0.46 Sq.) - Tail LG=.150(3.81)
.100 (2.54) Contact Spacing x .200 (5.08) Row Spacing

..330[8.38] CARD SLOT .160[4.06] POINT OF CONTACT **SECTION A-A** 

.107 [2.72] .082 [2.08] .157 [4] .232 [5.89] .125(3.18) to .210(5.33) .125(3.18) to .210(5.33) Outside Tails Outside Tails .045(1.14) to .060(1.52) .045(1.14) to .060(1.52) Between Tails Between Tails **Contact Code 555 Contact Code 556** 

**Contact Code 558** 

## **Contact Code 559**

Contact Code 560

INSULATOR MATERIAL: THERMOPLASTIC POLYESTER, UL 94V-0

DAP MATERIAL AVAILABLE UPON REQUEST

CONTACT MATERIAL; COPPER ALLOY

CONTACT PLATING: GOLD ON THE MATING AREA, TIN PLATING ON THE CONTACT TAILS, NICKEL UNDERPLATE