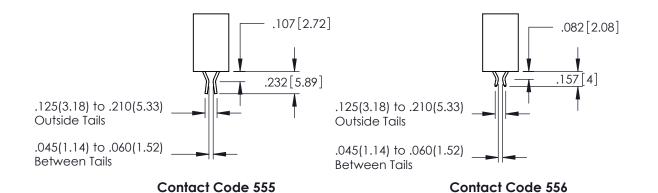

**Contact Code 558** 

Contact Code 559

Contact Code 560

INSULATOR MATERIAL: THERMOPLASTIC POLYESTER, UL 94V-0

DAP MATERIAL AVAILABLE UPON REQUEST

CONTACT MATERIAL; COPPER ALLOY CONTACT PLATING: GOLD ON THE MATING AREA, TIN PLATING ON THE CONTACT TAILS, NICKEL UNDERPLATE

345/395 SERIES CARD EDGE CONNECTOR CONTACT CODE 555,556,558,559,560 DIMENSIONS

YOUR CONNECTION TO QUALITY & SERVICE

ACAD REFERENCE NO. 345-ENG-MASTER DATE:MAY.16/2017 DRAWN: R.STA.MONICA 1:1 SHEET 2 OF 2