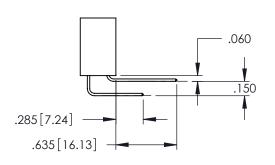

**Contact Code 558** 

Contact Code 559

Contact Code 560

INSULATOR MATERIAL: THERMOPLASTIC POLYESTER, UL 94V-0

DAP MATERIAL AVAILABLE UPON REQUEST

CONTACT MATERIAL; COPPER ALLOY CONTACT PLATING: GOLD ON THE MATING AREA, TIN PLATING ON THE CONTACT TAILS, NICKEL UNDERPLATE

345/395 SERIES CARD EDGE CONNECTOR CONTACT CODE 555,556,558,559,560 DIMENSIONS

YOUR CONNECTION TO QUALITY & SERVICE

ACAD REFERENCE NO. 345-ENG-MASTER DATE:MAY.16/2017 DRAWN: R.STA.MONICA 1:1 SHEET 2 OF 2