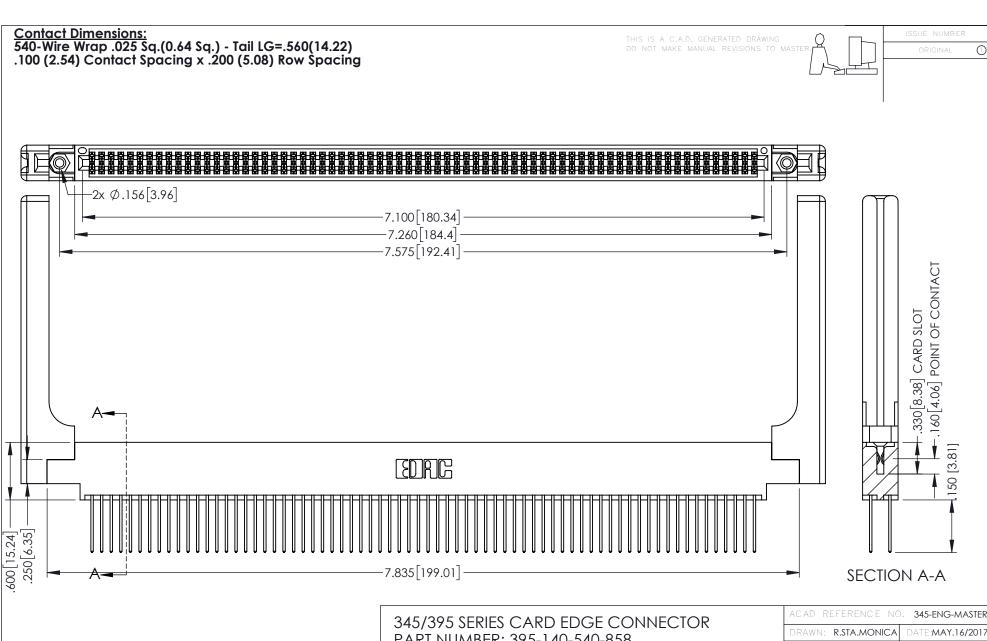

- INSULATOR MATERIAL: THERMOPLASTIC PBT BLACK, UL 94V-0 CONTACT MATERIAL; COPPER TIN ALLOY
- CONTACT PLATING: GOLD ON THE MATING AREA, TIN PLATING ON THE CONTACT TAILS, NICKEL UNDERPLATE

PART NUMBER: 395-140-540-858