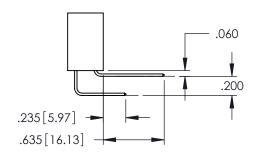

**Contact Code 558** 

Contact Code 559

Contact Code 560

INSULATOR MATERIAL: THERMOPLASTIC POLYESTER, UL 94V-0

DAP MATERIAL AVAILABLE UPON REQUEST

CONTACT MATERIAL; COPPER ALLOY CONTACT PLATING: GOLD ON THE MATING AREA, TIN PLATING ON THE CONTACT TAILS, NICKEL UNDERPLATE

345/395 SERIES CARD EDGE CONNECTOR CONTACT CODE 555,556,558,559,560 DIMENSIONS

YOUR CONNECTION TO QUALITY & SERVICE

ACAD REFERENCE NO. 345-ENG-MASTER DATE:MAY.16/2017 DRAWN: R.STA.MONICA 1:1 SHEET 2 OF 2