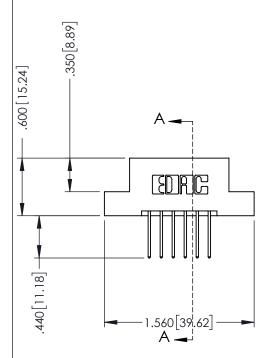

## 346/396 SERIES CARD EDGE CONNECTOR CONTACT CODE 555,556,558,559,560 DIMENSIONS

YOUR CONNECTION TO QUALITY & SERVICE

**EDAC INC** TORONTO, ONTARIO CANADA

THESE DRAWINGS AND SPECIFICATIONS ARE THE PROPERTY OF EDAC INC.,AND SHALL NOT BE REPRODUCED, OR COPIED OR USED AS THE BASIS FOR THE MANUFACTURE OR SALE OF APPARATUS WITHOUT WRITTEN PERMISSION.

SECTION A-A

.330 [8.38] Slot Depth .160 [4.06] Point of Contact

346-ENG-MASTER

ISSUE NUMBER ORIGINAL 1