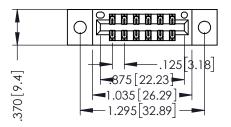

346/396 SERIES CARD EDGE CONNECTOR PART NUMBER: 396-012-522-202

YOUR CONNECTION TO QUALITY & SERVICE

**EDAC INC** TORONTO, ONTARIO CANADA

THESE DRAWINGS AND SPECIFICATIONS ARE THE PROPERTY OF EDAC INC.,AND SHALL NOT BE REPRODUCED,OR COPIED OR USED AS THE BASIS FOR THE MANUFACTURE OR SALE OF APPARATUS WITHOUT WRITTEN PERMISSION.

THIS IS A C.A.D. GENERATED DRAWING DO NOT MAKE MANUAL REVISIONS TO MASTER.

ISSUE NUMBER

ORIGINAL

1

- INSULATOR MATERIAL: THERMOPLASTIC POLYESTER, UL 94V-0 CONTACT MATERIAL; COPPER, NICKEL, TIN ALLOY CA-725 CONTACT PLATING: GOLD ON THE MATING AREA, TIN-LEAD
  - ON THE CONTACT TAILS, NICKEL UNDERPLATE