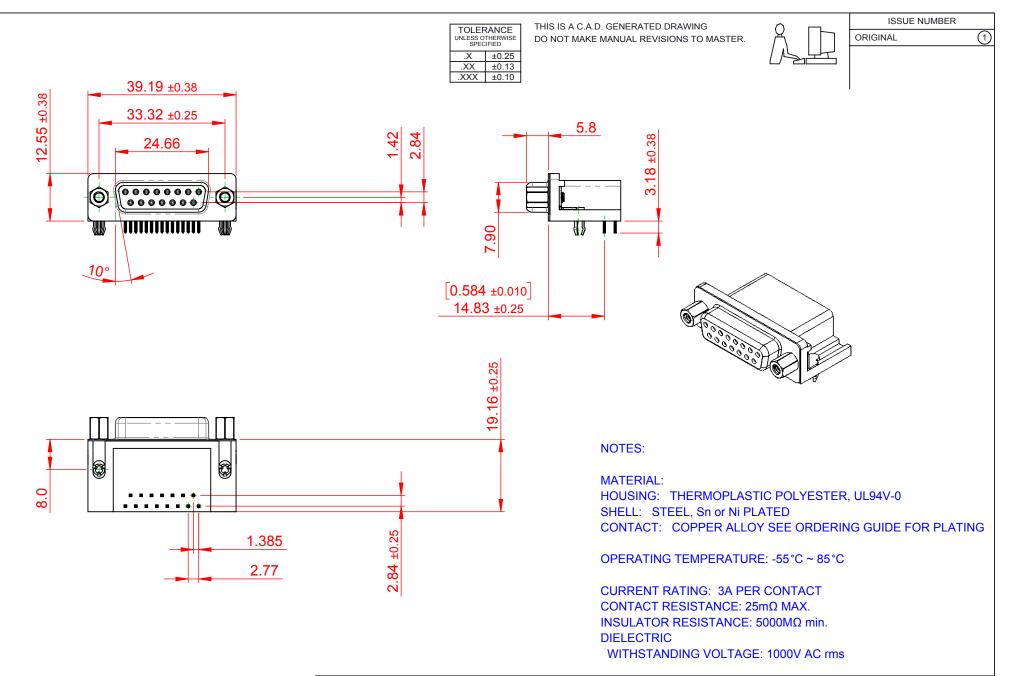

|                                      |                                                                                                                                                                                                                |                 |            | SW REFERENCE NO.: 626 ASSEMBLY |                    |       |   |  |  |
|--------------------------------------|----------------------------------------------------------------------------------------------------------------------------------------------------------------------------------------------------------------|-----------------|------------|--------------------------------|--------------------|-------|---|--|--|
| 626 SERIES D-SUB C                   | 626 SERIES D-SUB CONNECTOR                                                                                                                                                                                     |                 | DRAWN: C.B |                                | DATE: AUG. 01/2018 |       |   |  |  |
|                                      |                                                                                                                                                                                                                |                 | CHECKED:   |                                | DATE:              |       |   |  |  |
| EDAC INC                             | THESE DRAWINGS AND SPECIFICATIONS<br>ARE THE PROPERTY OF EDAC INC.,AND<br>SHALL NOT BE REPRODUCED,OR COPIED<br>OR USED AS THE BASIS FOR THE<br>MANUFACTURE OR SALE OF APPARATUS<br>WITHOUT WRITTEN PERMISSION. | SCALE: 1:1      |            | SHEET                          | 1                  | OF    | 1 |  |  |
| TORONTO, ONTARIO<br>CANADA           |                                                                                                                                                                                                                | DRAWING NUMBER: | 362-542    |                                |                    | ISSUE |   |  |  |
| YOUR CONNECTION TO QUALITY & SERVICE |                                                                                                                                                                                                                | PART NUMBER:    | 626-015-3  | 362-542                        |                    |       | 1 |  |  |