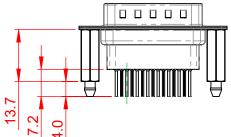

|  |                                      |                                                                                                                                       | SW REFERENCE NO.: 627 ASSEMBLY  |                  |              |  |
|--|--------------------------------------|---------------------------------------------------------------------------------------------------------------------------------------|---------------------------------|------------------|--------------|--|
|  | 627 SERIES D-SUB C                   | CONNECTOR                                                                                                                             | DRAWN: C.B                      | DATE: AUG. 01/20 | AUG. 01/2018 |  |
|  |                                      |                                                                                                                                       | CHECKED:                        | DATE:            |              |  |
|  | EDAC INC                             | THESE DRAWINGS AND SPECIFICATIONS<br>ARE THE PROPERTY OF EDAC INC.,AND                                                                | SCALE: 1:1                      | SHEET 1 OF       | 1            |  |
|  | TORONTO, ONTARIO<br>CANADA           | SHALL NOT BE REPRODUCED, OR COPIED<br>OR USED AS THE BASIS FOR THE<br>MANUFACTURE OR SALE OF APPARATUS<br>WITHOUT WRITTEN PERMISSION. | DRAWING NUMBER: 627-015-361-276 |                  | ISSUE        |  |
|  | YOUR CONNECTION TO QUALITY & SERVICE |                                                                                                                                       | PART NUMBER: 627-015-           | 361-276          | 1            |  |