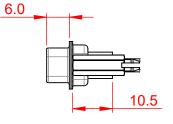

|  |                                      |                                                                                                                                       | SW REFERENCE NO.: 627 ASSEMBLY  |                  |              |  |
|--|--------------------------------------|---------------------------------------------------------------------------------------------------------------------------------------|---------------------------------|------------------|--------------|--|
|  | 627 SERIES D-SUB C                   | CONNECTOR                                                                                                                             | DRAWN: C.B                      | DATE: AUG. 01/20 | AUG. 01/2018 |  |
|  |                                      |                                                                                                                                       | CHECKED:                        | DATE:            |              |  |
|  | EDAC INC                             | THESE DRAWINGS AND SPECIFICATIONS<br>ARE THE PROPERTY OF EDAC INC.,AND                                                                | SCALE: 1:1                      | SHEET 1 OF       | 1            |  |
|  | TORONTO, ONTARIO<br>CANADA           | SHALL NOT BE REPRODUCED, OR COPIED<br>OR USED AS THE BASIS FOR THE<br>MANUFACTURE OR SALE OF APPARATUS<br>WITHOUT WRITTEN PERMISSION. | DRAWING NUMBER: 627-015-361-276 |                  | ISSUE        |  |
|  | YOUR CONNECTION TO QUALITY & SERVICE |                                                                                                                                       | PART NUMBER: 627-015-           | 361-276          | 1            |  |