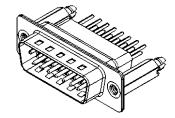

|  |                                      |                                                                                                                                       | SW REFERENCE NO.: 627 ASSEMBLY  |                  |              |  |
|--|--------------------------------------|---------------------------------------------------------------------------------------------------------------------------------------|---------------------------------|------------------|--------------|--|
|  | 627 SERIES D-SUB C                   | CONNECTOR                                                                                                                             | DRAWN: C.B                      | DATE: AUG. 01/20 | AUG. 01/2018 |  |
|  |                                      |                                                                                                                                       | CHECKED:                        | DATE:            |              |  |
|  | EDAC INC                             | THESE DRAWINGS AND SPECIFICATIONS<br>ARE THE PROPERTY OF EDAC INC.,AND                                                                | SCALE: 1:1                      | SHEET 1 OF       | 1            |  |
|  | TORONTO, ONTARIO<br>CANADA           | SHALL NOT BE REPRODUCED, OR COPIED<br>OR USED AS THE BASIS FOR THE<br>MANUFACTURE OR SALE OF APPARATUS<br>WITHOUT WRITTEN PERMISSION. | DRAWING NUMBER: 627-015-361-276 |                  | ISSUE        |  |
|  | YOUR CONNECTION TO QUALITY & SERVICE |                                                                                                                                       | PART NUMBER: 627-015-           | 361-276          | 1            |  |