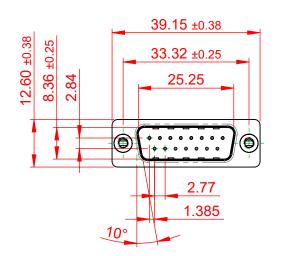

|  |                                      |                                                                                                                                       | SW REFERENCE NO.: 627 ASSEMBLY  |                  |              |  |
|--|--------------------------------------|---------------------------------------------------------------------------------------------------------------------------------------|---------------------------------|------------------|--------------|--|
|  | 627 SERIES D-SUB C                   | CONNECTOR                                                                                                                             | DRAWN: C.B                      | DATE: AUG. 01/20 | AUG. 01/2018 |  |
|  |                                      |                                                                                                                                       | CHECKED:                        | DATE:            |              |  |
|  | EDAC INC                             | THESE DRAWINGS AND SPECIFICATIONS<br>ARE THE PROPERTY OF EDAC INC.,AND                                                                | SCALE: 1:1                      | SHEET 1 OF       | 1            |  |
|  | TORONTO, ONTARIO<br>CANADA           | SHALL NOT BE REPRODUCED, OR COPIED<br>OR USED AS THE BASIS FOR THE<br>MANUFACTURE OR SALE OF APPARATUS<br>WITHOUT WRITTEN PERMISSION. | DRAWING NUMBER: 627-015-361-276 |                  | ISSUE        |  |
|  | YOUR CONNECTION TO QUALITY & SERVICE |                                                                                                                                       | PART NUMBER: 627-015-           | 361-276          | 1            |  |