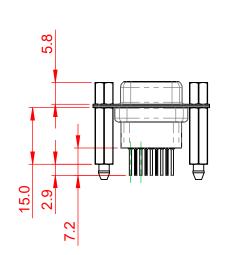

10.7

6.0 ±0.35

MATERIAL:

NOTES:

HOUSING: THERMOPLASTIC POLYESTER, UL94V-0 SHELL: STEEL, NICKEL PLATED CONTACT: COPPER ALLOY, GOLD FLASH PLATED OPERATING TEMPERATURE: -55°C to +105°C (1)

CURRENT RATING: 3A PER CONTACT CONTACT RESISTANCE:  $25m\Omega$  MAX. INSULATOR RESISTANCE:  $5000M\Omega$  min. DIELECTRIC WITHSTANDING VOLTAGE: 1000V AC rms

|  |                                        | SW REFERENCE NO.: 628 ASSEMBLY                                                                                                                                                                                 |                         |                 |       |
|--|----------------------------------------|----------------------------------------------------------------------------------------------------------------------------------------------------------------------------------------------------------------|-------------------------|-----------------|-------|
|  | 628 SERIES D-SUB CONNECTOR             |                                                                                                                                                                                                                | DRAWN: C.B              | DATE: AUG. 01/2 | 018   |
|  |                                        |                                                                                                                                                                                                                | CHECKED:                | DATE:           |       |
|  | EDAC INC<br>TORONTO, ONTARIO<br>CANADA | THESE DRAWINGS AND SPECIFICATIONS<br>ARE THE PROPERTY OF EDAC INC.,AND<br>SHALL NOT BE REPRODUCED,OR COPIED<br>OR USED AS THE BASIS FOR THE<br>MANUFACTURE OR SALE OF APPARATUS<br>WITHOUT WRITTEN PERMISSION. | SCALE: 1:1              | SHEET 1 OF      | 1     |
|  |                                        |                                                                                                                                                                                                                | DRAWING NUMBER: 628-009 | -281-077        | ISSUE |
|  | YOUR CONNECTION TO QUALITY & SERVICE   |                                                                                                                                                                                                                | PART NUMBER: 628-009    | -281-077        | 1     |