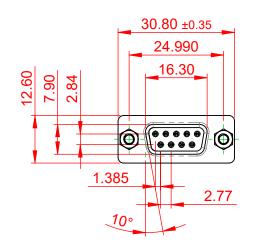

10.7

6.0 ±0.35

MATERIAL:

NOTES:

HOUSING: THERMOPLASTIC POLYESTER, UL94V-0 SHELL: STEEL, NICKEL PLATED CONTACT: COPPER ALLOY, GOLD FLASH PLATED OPERATING TEMPERATURE: -55°C to +105°C (1)

CURRENT RATING: 3A PER CONTACT CONTACT RESISTANCE:  $25m\Omega$  MAX. INSULATOR RESISTANCE:  $5000M\Omega$  min. DIELECTRIC WITHSTANDING VOLTAGE: 1000V AC rms

|  |                                        | SW REFERENCE NO.: 628 ASSEMBLY                                                                                                                                                                                 |                         |                 |       |
|--|----------------------------------------|----------------------------------------------------------------------------------------------------------------------------------------------------------------------------------------------------------------|-------------------------|-----------------|-------|
|  | 628 SERIES D-SUB CONNECTOR             |                                                                                                                                                                                                                | DRAWN: C.B              | DATE: AUG. 01/2 | 018   |
|  |                                        |                                                                                                                                                                                                                | CHECKED:                | DATE:           |       |
|  | EDAC INC<br>TORONTO, ONTARIO<br>CANADA | THESE DRAWINGS AND SPECIFICATIONS<br>ARE THE PROPERTY OF EDAC INC.,AND<br>SHALL NOT BE REPRODUCED,OR COPIED<br>OR USED AS THE BASIS FOR THE<br>MANUFACTURE OR SALE OF APPARATUS<br>WITHOUT WRITTEN PERMISSION. | SCALE: 1:1              | SHEET 1 OF      | 1     |
|  |                                        |                                                                                                                                                                                                                | DRAWING NUMBER: 628-009 | -281-077        | ISSUE |
|  | YOUR CONNECTION TO QUALITY & SERVICE   |                                                                                                                                                                                                                | PART NUMBER: 628-009    | -281-077        | 1     |