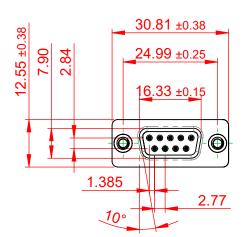

TOLERANCE UNLESS OTHERWISE SPECIFIED DO NOT MAKE MANUAL REVISIONS TO MASTER.

.X±0.25.XX±0.13.XXX±0.10

## NOTES:

MATERIAL:

HOUSING: THERMOPLASTIC POLYESTER, UL94V-0 SHELL: STEEL, TIN PLATED CONTACT: COPPER ALLOY, 30µ GOLD PLATED

OPERATING TEMPERATURE: -55°C ~ 85°C

CURRENT RATING: 3A PER CONTACT CONTACT RESISTANCE: 25mΩ MAX. INSULATOR RESISTANCE: 5000MΩ min. DIELECTRIC WITHSTANDING VOLTAGE: 1000V AC rms