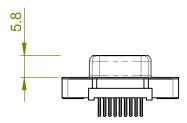

TOLERANCE UNLESS OTHERWISE SPECIFIED DO NOT MAKE MANUAL REVISIONS TO MASTER.

.X±0.25.XX±0.13.XXX±0.10

## NOTES:

MATERIAL:

HOUSING: THERMOPLASTIC POLYESTER, UL94V-0 SHELL: STEEL, TIN PLATED CONTACT: COPPER ALLOY, 30µ GOLD PLATED

OPERATING TEMPERATURE: -55°C ~ 85°C

CURRENT RATING: 3A PER CONTACT CONTACT RESISTANCE: 25mΩ MAX. INSULATOR RESISTANCE: 5000MΩ min. DIELECTRIC WITHSTANDING VOLTAGE: 1000V AC rms