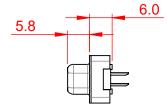

TOLERANCE UNLESS OTHERWISE SPECIFIED DO NOT MAKE MANUAL REVISIONS TO MASTER.

.X±0.25.XX±0.13.XXX±0.10

## NOTES:

MATERIAL:

HOUSING: THERMOPLASTIC POLYESTER, UL94V-0 SHELL: STEEL, TIN PLATED CONTACT: COPPER ALLOY, 30µ GOLD PLATED

OPERATING TEMPERATURE: -55°C ~ 85°C

CURRENT RATING: 3A PER CONTACT CONTACT RESISTANCE: 25mΩ MAX. INSULATOR RESISTANCE: 5000MΩ min. DIELECTRIC WITHSTANDING VOLTAGE: 1000V AC rms