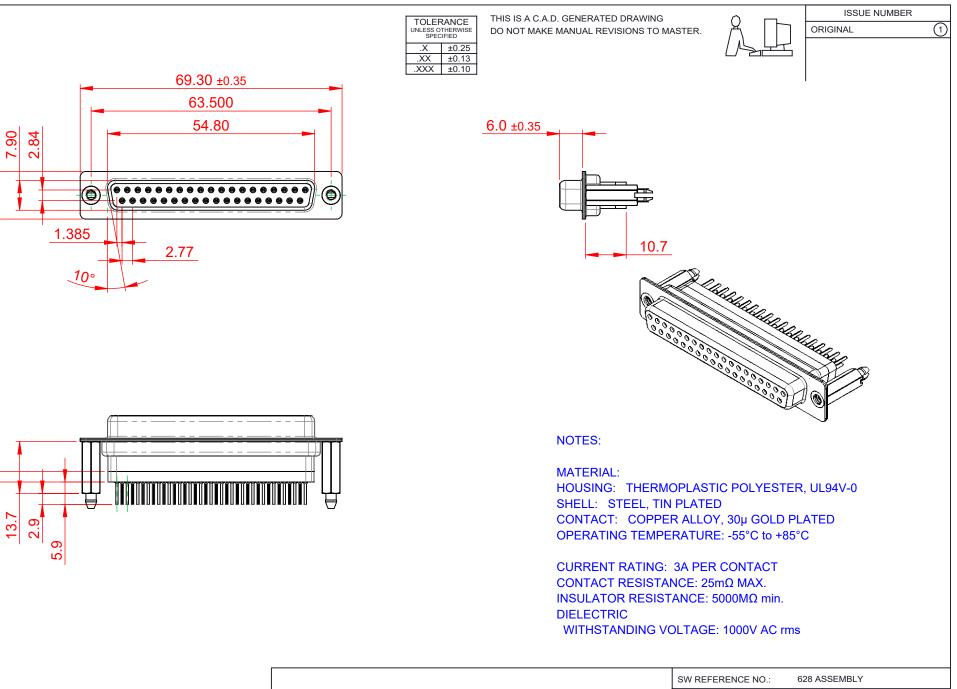

| 628 SERIES D-SUB                     | DRAWN: C.B                                                                                                                            |                 | DATE: AUG. 01/2018 |            |       |
|--------------------------------------|---------------------------------------------------------------------------------------------------------------------------------------|-----------------|--------------------|------------|-------|
|                                      | CHECKED:                                                                                                                              |                 | DATE:              |            |       |
| EDAC INC                             | THESE DRAWINGS AND SPECIFICATIONS<br>ARE THE PROPERTY OF EDAC INCAND                                                                  | SCALE: 1:1      |                    | SHEET 1 OF | - 1   |
| CANADA                               | SHALL NOT BE REPRODUCED, OR COPIED<br>OR USED AS THE BASIS FOR THE<br>MANUFACTURE OR SALE OF APPARATUS<br>WITHOUT WRITTEN PERMISSION. | DRAWING NUMBER: | R: 628-037-661-256 |            | ISSUE |
| YOUR CONNECTION TO QUALITY & SERVICE |                                                                                                                                       | PART NUMBER:    | 628-037-6          | 661-256    | 1     |