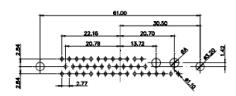

3W3 / 3WK3

5W1 Male/Female

7W2 Male/Female

(1)

21W4 Male/Female

628-43W2624-4NA

|                                                                                                       |                                                                                                                                                                                                                                                                                                                                                                                                                                                                                                                                                                                                                                                                                                                                                                                                                                                                                                                                                                                                                                                                                                                                                                                                                                                                                                                                                                                                                                                                                                                                                                                                                                                                                                                                                                                                                                                                                                                                                                                                                                                                                                                                |                                  |                                     |                                                                                           | ese    |
|-------------------------------------------------------------------------------------------------------|--------------------------------------------------------------------------------------------------------------------------------------------------------------------------------------------------------------------------------------------------------------------------------------------------------------------------------------------------------------------------------------------------------------------------------------------------------------------------------------------------------------------------------------------------------------------------------------------------------------------------------------------------------------------------------------------------------------------------------------------------------------------------------------------------------------------------------------------------------------------------------------------------------------------------------------------------------------------------------------------------------------------------------------------------------------------------------------------------------------------------------------------------------------------------------------------------------------------------------------------------------------------------------------------------------------------------------------------------------------------------------------------------------------------------------------------------------------------------------------------------------------------------------------------------------------------------------------------------------------------------------------------------------------------------------------------------------------------------------------------------------------------------------------------------------------------------------------------------------------------------------------------------------------------------------------------------------------------------------------------------------------------------------------------------------------------------------------------------------------------------------|----------------------------------|-------------------------------------|-------------------------------------------------------------------------------------------|--------|
|                                                                                                       |                                                                                                                                                                                                                                                                                                                                                                                                                                                                                                                                                                                                                                                                                                                                                                                                                                                                                                                                                                                                                                                                                                                                                                                                                                                                                                                                                                                                                                                                                                                                                                                                                                                                                                                                                                                                                                                                                                                                                                                                                                                                                                                                | 11W1 Male/Female                 | 27W2 Male/Femal                     | e                                                                                         |        |
|                                                                                                       | 8W8 Female                                                                                                                                                                                                                                                                                                                                                                                                                                                                                                                                                                                                                                                                                                                                                                                                                                                                                                                                                                                                                                                                                                                                                                                                                                                                                                                                                                                                                                                                                                                                                                                                                                                                                                                                                                                                                                                                                                                                                                                                                                                                                                                     | 33.30                            | 22.70                               | 63.50                                                                                     | -      |
| 47.06<br>23.03<br>14.48<br>14.48<br>14.48<br>90<br>90<br>90<br>90<br>90<br>90<br>90<br>90<br>90<br>90 |                                                                                                                                                                                                                                                                                                                                                                                                                                                                                                                                                                                                                                                                                                                                                                                                                                                                                                                                                                                                                                                                                                                                                                                                                                                                                                                                                                                                                                                                                                                                                                                                                                                                                                                                                                                                                                                                                                                                                                                                                                                                                                                                |                                  |                                     | 2 15.24<br>************************************                                           | - Star |
|                                                                                                       | the state of the s | 17W2 Male/Female                 | 21W1 Male/Femal                     | le                                                                                        |        |
| CURRENT RATING<br>10A / 2.2<br>20A / 3.3<br>30A / 3.7<br>40A / 4.2                                    | / ØA                                                                                                                                                                                                                                                                                                                                                                                                                                                                                                                                                                                                                                                                                                                                                                                                                                                                                                                                                                                                                                                                                                                                                                                                                                                                                                                                                                                                                                                                                                                                                                                                                                                                                                                                                                                                                                                                                                                                                                                                                                                                                                                           | 47.05<br>23.03<br>13.85<br>      |                                     | 47.06<br>23.63<br>4<br>4<br>5<br>5<br>5<br>5<br>5<br>5<br>5<br>5<br>5<br>5<br>5<br>5<br>5 | 28     |
|                                                                                                       |                                                                                                                                                                                                                                                                                                                                                                                                                                                                                                                                                                                                                                                                                                                                                                                                                                                                                                                                                                                                                                                                                                                                                                                                                                                                                                                                                                                                                                                                                                                                                                                                                                                                                                                                                                                                                                                                                                                                                                                                                                                                                                                                |                                  |                                     | COMBO ASSEMBLY                                                                            |        |
|                                                                                                       | COMBINA                                                                                                                                                                                                                                                                                                                                                                                                                                                                                                                                                                                                                                                                                                                                                                                                                                                                                                                                                                                                                                                                                                                                                                                                                                                                                                                                                                                                                                                                                                                                                                                                                                                                                                                                                                                                                                                                                                                                                                                                                                                                                                                        |                                  |                                     | DATE: JAN. 01/20                                                                          | )19    |
|                                                                                                       |                                                                                                                                                                                                                                                                                                                                                                                                                                                                                                                                                                                                                                                                                                                                                                                                                                                                                                                                                                                                                                                                                                                                                                                                                                                                                                                                                                                                                                                                                                                                                                                                                                                                                                                                                                                                                                                                                                                                                                                                                                                                                                                                |                                  |                                     | CHECKED: DATE:                                                                            |        |
| HIS SERIES FULLY CONFORMS TO                                                                          |                                                                                                                                                                                                                                                                                                                                                                                                                                                                                                                                                                                                                                                                                                                                                                                                                                                                                                                                                                                                                                                                                                                                                                                                                                                                                                                                                                                                                                                                                                                                                                                                                                                                                                                                                                                                                                                                                                                                                                                                                                                                                                                                |                                  | SCALE: N.T.S                        | SHEET 3 OF                                                                                | 4      |
| HE EUROPEAN UNION DIRECTIVES<br>011/65/EU FOR R₀HS COMPLIANCY.                                        | TORONTO, ON<br>CANADA                                                                                                                                                                                                                                                                                                                                                                                                                                                                                                                                                                                                                                                                                                                                                                                                                                                                                                                                                                                                                                                                                                                                                                                                                                                                                                                                                                                                                                                                                                                                                                                                                                                                                                                                                                                                                                                                                                                                                                                                                                                                                                          | OR USED AS THE BASIS FOR THE     | DRAWING NUMBER: 628-43W2624-4NA ISS |                                                                                           | ISSUE  |
|                                                                                                       | YOUR CONNECTION TO QUALITY & SER                                                                                                                                                                                                                                                                                                                                                                                                                                                                                                                                                                                                                                                                                                                                                                                                                                                                                                                                                                                                                                                                                                                                                                                                                                                                                                                                                                                                                                                                                                                                                                                                                                                                                                                                                                                                                                                                                                                                                                                                                                                                                               | MANUEACTURE OR SALE OF APPARATUS | PART NUMBER: 628-43W2624-4NA 1      |                                                                                           |        |