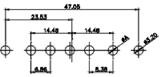

3W3 / 3WK3

5W1 Male/Female

7W2 Male/Female

(1)

21W4 Male/Female

628-43W2624-4NA

|                                                                                                       |                                                                                                                                                                                                                                                                                                                                                                                                                                                                                                                                                                                                                                                                                                                                                                                                                                                                                                                                                                                                                                                                                                                                                                                                                                                                                                                                                                                                                                                                                                                                                                                                                                                                                                                                                                                                                                                                                                                                                                                                                                                                                                                                |                                  |                                     |                                                                                           | ese    |
|-------------------------------------------------------------------------------------------------------|--------------------------------------------------------------------------------------------------------------------------------------------------------------------------------------------------------------------------------------------------------------------------------------------------------------------------------------------------------------------------------------------------------------------------------------------------------------------------------------------------------------------------------------------------------------------------------------------------------------------------------------------------------------------------------------------------------------------------------------------------------------------------------------------------------------------------------------------------------------------------------------------------------------------------------------------------------------------------------------------------------------------------------------------------------------------------------------------------------------------------------------------------------------------------------------------------------------------------------------------------------------------------------------------------------------------------------------------------------------------------------------------------------------------------------------------------------------------------------------------------------------------------------------------------------------------------------------------------------------------------------------------------------------------------------------------------------------------------------------------------------------------------------------------------------------------------------------------------------------------------------------------------------------------------------------------------------------------------------------------------------------------------------------------------------------------------------------------------------------------------------|----------------------------------|-------------------------------------|-------------------------------------------------------------------------------------------|--------|
|                                                                                                       |                                                                                                                                                                                                                                                                                                                                                                                                                                                                                                                                                                                                                                                                                                                                                                                                                                                                                                                                                                                                                                                                                                                                                                                                                                                                                                                                                                                                                                                                                                                                                                                                                                                                                                                                                                                                                                                                                                                                                                                                                                                                                                                                | 11W1 Male/Female                 | 27W2 Male/Femal                     | e                                                                                         |        |
|                                                                                                       | 8W8 Female                                                                                                                                                                                                                                                                                                                                                                                                                                                                                                                                                                                                                                                                                                                                                                                                                                                                                                                                                                                                                                                                                                                                                                                                                                                                                                                                                                                                                                                                                                                                                                                                                                                                                                                                                                                                                                                                                                                                                                                                                                                                                                                     | 33.30                            | 22.70                               | 63.50                                                                                     | -      |
| 47.06<br>23.03<br>14.48<br>14.48<br>14.48<br>90<br>90<br>90<br>90<br>90<br>90<br>90<br>90<br>90<br>90 |                                                                                                                                                                                                                                                                                                                                                                                                                                                                                                                                                                                                                                                                                                                                                                                                                                                                                                                                                                                                                                                                                                                                                                                                                                                                                                                                                                                                                                                                                                                                                                                                                                                                                                                                                                                                                                                                                                                                                                                                                                                                                                                                |                                  |                                     | 2 15.24<br>************************************                                           | - Star |
|                                                                                                       | the state of the s | 17W2 Male/Female                 | 21W1 Male/Femal                     | le                                                                                        |        |
| CURRENT RATING<br>10A / 2.2<br>20A / 3.3<br>30A / 3.7<br>40A / 4.2                                    | / ØA                                                                                                                                                                                                                                                                                                                                                                                                                                                                                                                                                                                                                                                                                                                                                                                                                                                                                                                                                                                                                                                                                                                                                                                                                                                                                                                                                                                                                                                                                                                                                                                                                                                                                                                                                                                                                                                                                                                                                                                                                                                                                                                           | 47.05<br>23.03<br>13.85<br>      |                                     | 47.06<br>23.63<br>4<br>4<br>5<br>5<br>5<br>5<br>5<br>5<br>5<br>5<br>5<br>5<br>5<br>5<br>5 | 28     |
|                                                                                                       |                                                                                                                                                                                                                                                                                                                                                                                                                                                                                                                                                                                                                                                                                                                                                                                                                                                                                                                                                                                                                                                                                                                                                                                                                                                                                                                                                                                                                                                                                                                                                                                                                                                                                                                                                                                                                                                                                                                                                                                                                                                                                                                                |                                  |                                     | COMBO ASSEMBLY                                                                            |        |
|                                                                                                       | COMBINA                                                                                                                                                                                                                                                                                                                                                                                                                                                                                                                                                                                                                                                                                                                                                                                                                                                                                                                                                                                                                                                                                                                                                                                                                                                                                                                                                                                                                                                                                                                                                                                                                                                                                                                                                                                                                                                                                                                                                                                                                                                                                                                        |                                  |                                     | DATE: JAN. 01/20                                                                          | )19    |
|                                                                                                       |                                                                                                                                                                                                                                                                                                                                                                                                                                                                                                                                                                                                                                                                                                                                                                                                                                                                                                                                                                                                                                                                                                                                                                                                                                                                                                                                                                                                                                                                                                                                                                                                                                                                                                                                                                                                                                                                                                                                                                                                                                                                                                                                |                                  |                                     | CHECKED: DATE:                                                                            |        |
| HIS SERIES FULLY CONFORMS TO                                                                          |                                                                                                                                                                                                                                                                                                                                                                                                                                                                                                                                                                                                                                                                                                                                                                                                                                                                                                                                                                                                                                                                                                                                                                                                                                                                                                                                                                                                                                                                                                                                                                                                                                                                                                                                                                                                                                                                                                                                                                                                                                                                                                                                |                                  | SCALE: N.T.S                        | SHEET 3 OF                                                                                | 4      |
| HE EUROPEAN UNION DIRECTIVES<br>011/65/EU FOR R₀HS COMPLIANCY.                                        | TORONTO, ON<br>CANADA                                                                                                                                                                                                                                                                                                                                                                                                                                                                                                                                                                                                                                                                                                                                                                                                                                                                                                                                                                                                                                                                                                                                                                                                                                                                                                                                                                                                                                                                                                                                                                                                                                                                                                                                                                                                                                                                                                                                                                                                                                                                                                          | OR USED AS THE BASIS FOR THE     | DRAWING NUMBER: 628-43W2624-4NA ISS |                                                                                           | ISSUE  |
|                                                                                                       | YOUR CONNECTION TO QUALITY & SER                                                                                                                                                                                                                                                                                                                                                                                                                                                                                                                                                                                                                                                                                                                                                                                                                                                                                                                                                                                                                                                                                                                                                                                                                                                                                                                                                                                                                                                                                                                                                                                                                                                                                                                                                                                                                                                                                                                                                                                                                                                                                               | MANUEACTURE OR SALE OF APPARATUS | PART NUMBER: 628-43W2624-4NA 1      |                                                                                           |        |