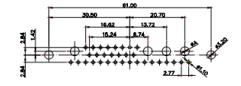

25W3 Male

36W4 Female

13W3 Male

36W4 Male

13W6 Male

43W2 Male

17W5 Female

.XX ±0.13 .XXX ±0.05

9W4 Female

13W3 Female

47W1 Female

17W5 Male

COMPLIANT

47W1 Male

|                                                                  |                                      |                                                                                                                                                                                                                | SW REFERENCE NO.: 628 COMBO ASSEMBLY |            |       |
|------------------------------------------------------------------|--------------------------------------|----------------------------------------------------------------------------------------------------------------------------------------------------------------------------------------------------------------|--------------------------------------|------------|-------|
|                                                                  | COMBINATION                          | DRAWN: C.B                                                                                                                                                                                                     | DATE: JAN. 01/20                     | 19         |       |
|                                                                  |                                      |                                                                                                                                                                                                                | CHECKED:                             | DATE:      |       |
| THIS SERIES FULLY CONFORMS TO                                    | EDAC INC                             | THESE DRAWINGS AND SPECIFICATIONS<br>ARE THE PROPERTY OF EDAC INC.,AND<br>SHALL NOT BE REPRODUCED,OR COPIED<br>OR USED AS THE BASIS FOR THE<br>MANUFACTURE OR SALE OF APPARATUS<br>WITHOUT WRITTEN PERMISSION. | SCALE: N.T.S                         | SHEET 4 OF | 4     |
| THE EUROPEAN UNION DIRECTIVES<br>2011/65/EU FOR R₀HS COMPLIANCY. | TORONTO, ONTARIO<br>CANADA           |                                                                                                                                                                                                                | DRAWING NUMBER: 628-43W2624-4NA      |            | ISSUE |
|                                                                  | YOUR CONNECTION TO QUALITY & SERVICE |                                                                                                                                                                                                                | PART NUMBER: 628-43W                 | 2624-4NA   | 1     |