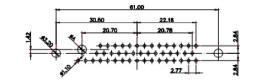

3W3 / 3WK3

5W1 Male/Female

7W2 Male/Female

(1)

21W4 Male/Female

628-43W2624-4NA

|                                                                                                       |                                                                                                                                                                                                                                                                                                                                                                                                                                                                                                                                                                                                                                                                                                                                                                                                                                                                                                                                                                                                                                                                                                                                                                                                                                                                                                                                                                                                                                                                                                                                                                                                                                                                                                                                                                                                                                                                                                                                                                                                                                                                                                                                |                                  |                                     |                                                                                           | ese    |
|-------------------------------------------------------------------------------------------------------|--------------------------------------------------------------------------------------------------------------------------------------------------------------------------------------------------------------------------------------------------------------------------------------------------------------------------------------------------------------------------------------------------------------------------------------------------------------------------------------------------------------------------------------------------------------------------------------------------------------------------------------------------------------------------------------------------------------------------------------------------------------------------------------------------------------------------------------------------------------------------------------------------------------------------------------------------------------------------------------------------------------------------------------------------------------------------------------------------------------------------------------------------------------------------------------------------------------------------------------------------------------------------------------------------------------------------------------------------------------------------------------------------------------------------------------------------------------------------------------------------------------------------------------------------------------------------------------------------------------------------------------------------------------------------------------------------------------------------------------------------------------------------------------------------------------------------------------------------------------------------------------------------------------------------------------------------------------------------------------------------------------------------------------------------------------------------------------------------------------------------------|----------------------------------|-------------------------------------|-------------------------------------------------------------------------------------------|--------|
|                                                                                                       |                                                                                                                                                                                                                                                                                                                                                                                                                                                                                                                                                                                                                                                                                                                                                                                                                                                                                                                                                                                                                                                                                                                                                                                                                                                                                                                                                                                                                                                                                                                                                                                                                                                                                                                                                                                                                                                                                                                                                                                                                                                                                                                                | 11W1 Male/Female                 | 27W2 Male/Femal                     | e                                                                                         |        |
|                                                                                                       | 8W8 Female                                                                                                                                                                                                                                                                                                                                                                                                                                                                                                                                                                                                                                                                                                                                                                                                                                                                                                                                                                                                                                                                                                                                                                                                                                                                                                                                                                                                                                                                                                                                                                                                                                                                                                                                                                                                                                                                                                                                                                                                                                                                                                                     | 33.30                            | 22.70                               | 63.50                                                                                     | -      |
| 47.06<br>23.03<br>14.48<br>14.48<br>14.48<br>90<br>90<br>90<br>90<br>90<br>90<br>90<br>90<br>90<br>90 |                                                                                                                                                                                                                                                                                                                                                                                                                                                                                                                                                                                                                                                                                                                                                                                                                                                                                                                                                                                                                                                                                                                                                                                                                                                                                                                                                                                                                                                                                                                                                                                                                                                                                                                                                                                                                                                                                                                                                                                                                                                                                                                                |                                  |                                     | 2 15.24<br>************************************                                           | - Star |
|                                                                                                       | the state of the s | 17W2 Male/Female                 | 21W1 Male/Femal                     | le                                                                                        |        |
| CURRENT RATING<br>10A / 2.2<br>20A / 3.3<br>30A / 3.7<br>40A / 4.2                                    | / ØA                                                                                                                                                                                                                                                                                                                                                                                                                                                                                                                                                                                                                                                                                                                                                                                                                                                                                                                                                                                                                                                                                                                                                                                                                                                                                                                                                                                                                                                                                                                                                                                                                                                                                                                                                                                                                                                                                                                                                                                                                                                                                                                           | 47.05<br>23.03<br>13.85<br>      |                                     | 47.06<br>23.63<br>4<br>4<br>5<br>5<br>5<br>5<br>5<br>5<br>5<br>5<br>5<br>5<br>5<br>5<br>5 | 28     |
|                                                                                                       |                                                                                                                                                                                                                                                                                                                                                                                                                                                                                                                                                                                                                                                                                                                                                                                                                                                                                                                                                                                                                                                                                                                                                                                                                                                                                                                                                                                                                                                                                                                                                                                                                                                                                                                                                                                                                                                                                                                                                                                                                                                                                                                                |                                  |                                     | COMBO ASSEMBLY                                                                            |        |
|                                                                                                       | COMBINA                                                                                                                                                                                                                                                                                                                                                                                                                                                                                                                                                                                                                                                                                                                                                                                                                                                                                                                                                                                                                                                                                                                                                                                                                                                                                                                                                                                                                                                                                                                                                                                                                                                                                                                                                                                                                                                                                                                                                                                                                                                                                                                        |                                  |                                     | DATE: JAN. 01/20                                                                          | )19    |
|                                                                                                       |                                                                                                                                                                                                                                                                                                                                                                                                                                                                                                                                                                                                                                                                                                                                                                                                                                                                                                                                                                                                                                                                                                                                                                                                                                                                                                                                                                                                                                                                                                                                                                                                                                                                                                                                                                                                                                                                                                                                                                                                                                                                                                                                |                                  |                                     | CHECKED: DATE:                                                                            |        |
| HIS SERIES FULLY CONFORMS TO                                                                          |                                                                                                                                                                                                                                                                                                                                                                                                                                                                                                                                                                                                                                                                                                                                                                                                                                                                                                                                                                                                                                                                                                                                                                                                                                                                                                                                                                                                                                                                                                                                                                                                                                                                                                                                                                                                                                                                                                                                                                                                                                                                                                                                |                                  | SCALE: N.T.S                        | SHEET 3 OF                                                                                | 4      |
| HE EUROPEAN UNION DIRECTIVES<br>011/65/EU FOR R₀HS COMPLIANCY.                                        | TORONTO, ON<br>CANADA                                                                                                                                                                                                                                                                                                                                                                                                                                                                                                                                                                                                                                                                                                                                                                                                                                                                                                                                                                                                                                                                                                                                                                                                                                                                                                                                                                                                                                                                                                                                                                                                                                                                                                                                                                                                                                                                                                                                                                                                                                                                                                          | OR USED AS THE BASIS FOR THE     | DRAWING NUMBER: 628-43W2624-4NA ISS |                                                                                           | ISSUE  |
|                                                                                                       | YOUR CONNECTION TO QUALITY & SER                                                                                                                                                                                                                                                                                                                                                                                                                                                                                                                                                                                                                                                                                                                                                                                                                                                                                                                                                                                                                                                                                                                                                                                                                                                                                                                                                                                                                                                                                                                                                                                                                                                                                                                                                                                                                                                                                                                                                                                                                                                                                               | MANUEACTURE OR SALE OF APPARATUS | PART NUMBER: 628-43W2624-4NA 1      |                                                                                           |        |