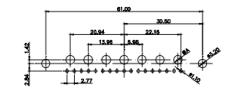

3W3 / 3WK3

5W1 Male/Female

7W2 Male/Female

(1)

21W4 Male/Female

628-43W2624-4NA

|                                                                                                       |                                                                                                                                                                                                                                                                                                                                                                                                                                                                                                                                                                                                                                                                                                                                                                                                                                                                                                                                                                                                                                                                                                                                                                                                                                                                                                                                                                                                                                                                                                                                                                                                                                                                                                                                                                                                                                                                                                                                                                                                                                                                                                                                |                                  |                                     |                                                                                           | ese    |
|-------------------------------------------------------------------------------------------------------|--------------------------------------------------------------------------------------------------------------------------------------------------------------------------------------------------------------------------------------------------------------------------------------------------------------------------------------------------------------------------------------------------------------------------------------------------------------------------------------------------------------------------------------------------------------------------------------------------------------------------------------------------------------------------------------------------------------------------------------------------------------------------------------------------------------------------------------------------------------------------------------------------------------------------------------------------------------------------------------------------------------------------------------------------------------------------------------------------------------------------------------------------------------------------------------------------------------------------------------------------------------------------------------------------------------------------------------------------------------------------------------------------------------------------------------------------------------------------------------------------------------------------------------------------------------------------------------------------------------------------------------------------------------------------------------------------------------------------------------------------------------------------------------------------------------------------------------------------------------------------------------------------------------------------------------------------------------------------------------------------------------------------------------------------------------------------------------------------------------------------------|----------------------------------|-------------------------------------|-------------------------------------------------------------------------------------------|--------|
|                                                                                                       |                                                                                                                                                                                                                                                                                                                                                                                                                                                                                                                                                                                                                                                                                                                                                                                                                                                                                                                                                                                                                                                                                                                                                                                                                                                                                                                                                                                                                                                                                                                                                                                                                                                                                                                                                                                                                                                                                                                                                                                                                                                                                                                                | 11W1 Male/Female                 | 27W2 Male/Femal                     | e                                                                                         |        |
|                                                                                                       | 8W8 Female                                                                                                                                                                                                                                                                                                                                                                                                                                                                                                                                                                                                                                                                                                                                                                                                                                                                                                                                                                                                                                                                                                                                                                                                                                                                                                                                                                                                                                                                                                                                                                                                                                                                                                                                                                                                                                                                                                                                                                                                                                                                                                                     | 33.30                            | 22.70                               | 63.50                                                                                     | -      |
| 47.06<br>23.03<br>14.48<br>14.48<br>14.48<br>90<br>90<br>90<br>90<br>90<br>90<br>90<br>90<br>90<br>90 |                                                                                                                                                                                                                                                                                                                                                                                                                                                                                                                                                                                                                                                                                                                                                                                                                                                                                                                                                                                                                                                                                                                                                                                                                                                                                                                                                                                                                                                                                                                                                                                                                                                                                                                                                                                                                                                                                                                                                                                                                                                                                                                                |                                  |                                     | 2 15.24<br>************************************                                           | - Star |
|                                                                                                       | the state of the s | 17W2 Male/Female                 | 21W1 Male/Femal                     | le                                                                                        |        |
| CURRENT RATING<br>10A / 2.2<br>20A / 3.3<br>30A / 3.7<br>40A / 4.2                                    | / ØA                                                                                                                                                                                                                                                                                                                                                                                                                                                                                                                                                                                                                                                                                                                                                                                                                                                                                                                                                                                                                                                                                                                                                                                                                                                                                                                                                                                                                                                                                                                                                                                                                                                                                                                                                                                                                                                                                                                                                                                                                                                                                                                           | 47.05<br>23.03<br>13.85<br>      |                                     | 47.06<br>23.63<br>4<br>4<br>5<br>5<br>5<br>5<br>5<br>5<br>5<br>5<br>5<br>5<br>5<br>5<br>5 | 28     |
|                                                                                                       |                                                                                                                                                                                                                                                                                                                                                                                                                                                                                                                                                                                                                                                                                                                                                                                                                                                                                                                                                                                                                                                                                                                                                                                                                                                                                                                                                                                                                                                                                                                                                                                                                                                                                                                                                                                                                                                                                                                                                                                                                                                                                                                                |                                  |                                     | COMBO ASSEMBLY                                                                            |        |
|                                                                                                       | COMBINA                                                                                                                                                                                                                                                                                                                                                                                                                                                                                                                                                                                                                                                                                                                                                                                                                                                                                                                                                                                                                                                                                                                                                                                                                                                                                                                                                                                                                                                                                                                                                                                                                                                                                                                                                                                                                                                                                                                                                                                                                                                                                                                        |                                  |                                     | DATE: JAN. 01/20                                                                          | )19    |
|                                                                                                       |                                                                                                                                                                                                                                                                                                                                                                                                                                                                                                                                                                                                                                                                                                                                                                                                                                                                                                                                                                                                                                                                                                                                                                                                                                                                                                                                                                                                                                                                                                                                                                                                                                                                                                                                                                                                                                                                                                                                                                                                                                                                                                                                |                                  |                                     | CHECKED: DATE:                                                                            |        |
| HIS SERIES FULLY CONFORMS TO                                                                          |                                                                                                                                                                                                                                                                                                                                                                                                                                                                                                                                                                                                                                                                                                                                                                                                                                                                                                                                                                                                                                                                                                                                                                                                                                                                                                                                                                                                                                                                                                                                                                                                                                                                                                                                                                                                                                                                                                                                                                                                                                                                                                                                |                                  | SCALE: N.T.S                        | SHEET 3 OF                                                                                | 4      |
| HE EUROPEAN UNION DIRECTIVES<br>011/65/EU FOR R₀HS COMPLIANCY.                                        | TORONTO, ON<br>CANADA                                                                                                                                                                                                                                                                                                                                                                                                                                                                                                                                                                                                                                                                                                                                                                                                                                                                                                                                                                                                                                                                                                                                                                                                                                                                                                                                                                                                                                                                                                                                                                                                                                                                                                                                                                                                                                                                                                                                                                                                                                                                                                          | OR USED AS THE BASIS FOR THE     | DRAWING NUMBER: 628-43W2624-4NA ISS |                                                                                           | ISSUE  |
|                                                                                                       | YOUR CONNECTION TO QUALITY & SER                                                                                                                                                                                                                                                                                                                                                                                                                                                                                                                                                                                                                                                                                                                                                                                                                                                                                                                                                                                                                                                                                                                                                                                                                                                                                                                                                                                                                                                                                                                                                                                                                                                                                                                                                                                                                                                                                                                                                                                                                                                                                               | MANUEACTURE OR SALE OF APPARATUS | PART NUMBER: 628-43W2624-4NA 1      |                                                                                           |        |