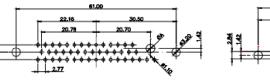

3W3 / 3WK3

5W1 Male/Female

7W2 Male/Female

(1)

21W4 Male/Female

628-43W2624-4NA

|                                                                                                       |                                                                                                                                                                                                                                                                                                                                                                                                                                                                                                                                                                                                                                                                                                                                                                                                                                                                                                                                                                                                                                                                                                                                                                                                                                                                                                                                                                                                                                                                                                                                                                                                                                                                                                                                                                                                                                                                                                                                                                                                                                                                                                                                |                                  |                                     |                                                                                           | ese    |
|-------------------------------------------------------------------------------------------------------|--------------------------------------------------------------------------------------------------------------------------------------------------------------------------------------------------------------------------------------------------------------------------------------------------------------------------------------------------------------------------------------------------------------------------------------------------------------------------------------------------------------------------------------------------------------------------------------------------------------------------------------------------------------------------------------------------------------------------------------------------------------------------------------------------------------------------------------------------------------------------------------------------------------------------------------------------------------------------------------------------------------------------------------------------------------------------------------------------------------------------------------------------------------------------------------------------------------------------------------------------------------------------------------------------------------------------------------------------------------------------------------------------------------------------------------------------------------------------------------------------------------------------------------------------------------------------------------------------------------------------------------------------------------------------------------------------------------------------------------------------------------------------------------------------------------------------------------------------------------------------------------------------------------------------------------------------------------------------------------------------------------------------------------------------------------------------------------------------------------------------------|----------------------------------|-------------------------------------|-------------------------------------------------------------------------------------------|--------|
|                                                                                                       |                                                                                                                                                                                                                                                                                                                                                                                                                                                                                                                                                                                                                                                                                                                                                                                                                                                                                                                                                                                                                                                                                                                                                                                                                                                                                                                                                                                                                                                                                                                                                                                                                                                                                                                                                                                                                                                                                                                                                                                                                                                                                                                                | 11W1 Male/Female                 | 27W2 Male/Femal                     | e                                                                                         |        |
|                                                                                                       | 8W8 Female                                                                                                                                                                                                                                                                                                                                                                                                                                                                                                                                                                                                                                                                                                                                                                                                                                                                                                                                                                                                                                                                                                                                                                                                                                                                                                                                                                                                                                                                                                                                                                                                                                                                                                                                                                                                                                                                                                                                                                                                                                                                                                                     | 33.30                            | 22.70                               | 63.50                                                                                     | -      |
| 47.06<br>23.03<br>14.48<br>14.48<br>14.48<br>90<br>90<br>90<br>90<br>90<br>90<br>90<br>90<br>90<br>90 |                                                                                                                                                                                                                                                                                                                                                                                                                                                                                                                                                                                                                                                                                                                                                                                                                                                                                                                                                                                                                                                                                                                                                                                                                                                                                                                                                                                                                                                                                                                                                                                                                                                                                                                                                                                                                                                                                                                                                                                                                                                                                                                                |                                  |                                     | 2 15.24<br>************************************                                           | - Star |
|                                                                                                       | the state of the s | 17W2 Male/Female                 | 21W1 Male/Femal                     | le                                                                                        |        |
| CURRENT RATING<br>10A / 2.2<br>20A / 3.3<br>30A / 3.7<br>40A / 4.2                                    | / ØA                                                                                                                                                                                                                                                                                                                                                                                                                                                                                                                                                                                                                                                                                                                                                                                                                                                                                                                                                                                                                                                                                                                                                                                                                                                                                                                                                                                                                                                                                                                                                                                                                                                                                                                                                                                                                                                                                                                                                                                                                                                                                                                           | 47.05<br>23.03<br>13.85<br>      |                                     | 47.06<br>23.63<br>4<br>4<br>5<br>5<br>5<br>5<br>5<br>5<br>5<br>5<br>5<br>5<br>5<br>5<br>5 | 28     |
|                                                                                                       |                                                                                                                                                                                                                                                                                                                                                                                                                                                                                                                                                                                                                                                                                                                                                                                                                                                                                                                                                                                                                                                                                                                                                                                                                                                                                                                                                                                                                                                                                                                                                                                                                                                                                                                                                                                                                                                                                                                                                                                                                                                                                                                                |                                  |                                     | COMBO ASSEMBLY                                                                            |        |
|                                                                                                       | COMBINA                                                                                                                                                                                                                                                                                                                                                                                                                                                                                                                                                                                                                                                                                                                                                                                                                                                                                                                                                                                                                                                                                                                                                                                                                                                                                                                                                                                                                                                                                                                                                                                                                                                                                                                                                                                                                                                                                                                                                                                                                                                                                                                        |                                  |                                     | DATE: JAN. 01/20                                                                          | )19    |
|                                                                                                       |                                                                                                                                                                                                                                                                                                                                                                                                                                                                                                                                                                                                                                                                                                                                                                                                                                                                                                                                                                                                                                                                                                                                                                                                                                                                                                                                                                                                                                                                                                                                                                                                                                                                                                                                                                                                                                                                                                                                                                                                                                                                                                                                |                                  |                                     | CHECKED: DATE:                                                                            |        |
| HIS SERIES FULLY CONFORMS TO                                                                          |                                                                                                                                                                                                                                                                                                                                                                                                                                                                                                                                                                                                                                                                                                                                                                                                                                                                                                                                                                                                                                                                                                                                                                                                                                                                                                                                                                                                                                                                                                                                                                                                                                                                                                                                                                                                                                                                                                                                                                                                                                                                                                                                |                                  | SCALE: N.T.S                        | SHEET 3 OF                                                                                | 4      |
| HE EUROPEAN UNION DIRECTIVES<br>011/65/EU FOR R₀HS COMPLIANCY.                                        | TORONTO, ON<br>CANADA                                                                                                                                                                                                                                                                                                                                                                                                                                                                                                                                                                                                                                                                                                                                                                                                                                                                                                                                                                                                                                                                                                                                                                                                                                                                                                                                                                                                                                                                                                                                                                                                                                                                                                                                                                                                                                                                                                                                                                                                                                                                                                          | OR USED AS THE BASIS FOR THE     | DRAWING NUMBER: 628-43W2624-4NA ISS |                                                                                           | ISSUE  |
|                                                                                                       | YOUR CONNECTION TO QUALITY & SER                                                                                                                                                                                                                                                                                                                                                                                                                                                                                                                                                                                                                                                                                                                                                                                                                                                                                                                                                                                                                                                                                                                                                                                                                                                                                                                                                                                                                                                                                                                                                                                                                                                                                                                                                                                                                                                                                                                                                                                                                                                                                               | MANUEACTURE OR SALE OF APPARATUS | PART NUMBER: 628-43W2624-4NA 1      |                                                                                           |        |