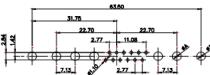

3W3 / 3WK3

5W1 Male/Female

7W2 Male/Female

(1)

21W4 Male/Female

628-43W2624-4NA

|                                                                                                       |                                                                                                                                                                                                                                                                                                                                                                                                                                                                                                                                                                                                                                                                                                                                                                                                                                                                                                                                                                                                                                                                                                                                                                                                                                                                                                                                                                                                                                                                                                                                                                                                                                                                                                                                                                                                                                                                                                                                                                                                                                                                                                                                |                                  |                                     |                                                                                           | ese    |
|-------------------------------------------------------------------------------------------------------|--------------------------------------------------------------------------------------------------------------------------------------------------------------------------------------------------------------------------------------------------------------------------------------------------------------------------------------------------------------------------------------------------------------------------------------------------------------------------------------------------------------------------------------------------------------------------------------------------------------------------------------------------------------------------------------------------------------------------------------------------------------------------------------------------------------------------------------------------------------------------------------------------------------------------------------------------------------------------------------------------------------------------------------------------------------------------------------------------------------------------------------------------------------------------------------------------------------------------------------------------------------------------------------------------------------------------------------------------------------------------------------------------------------------------------------------------------------------------------------------------------------------------------------------------------------------------------------------------------------------------------------------------------------------------------------------------------------------------------------------------------------------------------------------------------------------------------------------------------------------------------------------------------------------------------------------------------------------------------------------------------------------------------------------------------------------------------------------------------------------------------|----------------------------------|-------------------------------------|-------------------------------------------------------------------------------------------|--------|
|                                                                                                       |                                                                                                                                                                                                                                                                                                                                                                                                                                                                                                                                                                                                                                                                                                                                                                                                                                                                                                                                                                                                                                                                                                                                                                                                                                                                                                                                                                                                                                                                                                                                                                                                                                                                                                                                                                                                                                                                                                                                                                                                                                                                                                                                | 11W1 Male/Female                 | 27W2 Male/Femal                     | e                                                                                         |        |
|                                                                                                       | 8W8 Female                                                                                                                                                                                                                                                                                                                                                                                                                                                                                                                                                                                                                                                                                                                                                                                                                                                                                                                                                                                                                                                                                                                                                                                                                                                                                                                                                                                                                                                                                                                                                                                                                                                                                                                                                                                                                                                                                                                                                                                                                                                                                                                     | 33.30                            | 22.70                               | 63.50                                                                                     | -      |
| 47.06<br>23.03<br>14.48<br>14.48<br>14.48<br>90<br>90<br>90<br>90<br>90<br>90<br>90<br>90<br>90<br>90 |                                                                                                                                                                                                                                                                                                                                                                                                                                                                                                                                                                                                                                                                                                                                                                                                                                                                                                                                                                                                                                                                                                                                                                                                                                                                                                                                                                                                                                                                                                                                                                                                                                                                                                                                                                                                                                                                                                                                                                                                                                                                                                                                |                                  |                                     | 2 15.24<br>************************************                                           | - Star |
|                                                                                                       | the state of the s | 17W2 Male/Female                 | 21W1 Male/Femal                     | le                                                                                        |        |
| CURRENT RATING<br>10A / 2.2<br>20A / 3.3<br>30A / 3.7<br>40A / 4.2                                    | / ØA                                                                                                                                                                                                                                                                                                                                                                                                                                                                                                                                                                                                                                                                                                                                                                                                                                                                                                                                                                                                                                                                                                                                                                                                                                                                                                                                                                                                                                                                                                                                                                                                                                                                                                                                                                                                                                                                                                                                                                                                                                                                                                                           | 47.05<br>23.03<br>13.85<br>      |                                     | 47.06<br>23.63<br>4<br>4<br>5<br>5<br>5<br>5<br>5<br>5<br>5<br>5<br>5<br>5<br>5<br>5<br>5 | 28     |
|                                                                                                       |                                                                                                                                                                                                                                                                                                                                                                                                                                                                                                                                                                                                                                                                                                                                                                                                                                                                                                                                                                                                                                                                                                                                                                                                                                                                                                                                                                                                                                                                                                                                                                                                                                                                                                                                                                                                                                                                                                                                                                                                                                                                                                                                |                                  |                                     | COMBO ASSEMBLY                                                                            |        |
|                                                                                                       | COMBINA                                                                                                                                                                                                                                                                                                                                                                                                                                                                                                                                                                                                                                                                                                                                                                                                                                                                                                                                                                                                                                                                                                                                                                                                                                                                                                                                                                                                                                                                                                                                                                                                                                                                                                                                                                                                                                                                                                                                                                                                                                                                                                                        |                                  |                                     | DATE: JAN. 01/20                                                                          | )19    |
|                                                                                                       |                                                                                                                                                                                                                                                                                                                                                                                                                                                                                                                                                                                                                                                                                                                                                                                                                                                                                                                                                                                                                                                                                                                                                                                                                                                                                                                                                                                                                                                                                                                                                                                                                                                                                                                                                                                                                                                                                                                                                                                                                                                                                                                                |                                  |                                     | CHECKED: DATE:                                                                            |        |
| HIS SERIES FULLY CONFORMS TO                                                                          |                                                                                                                                                                                                                                                                                                                                                                                                                                                                                                                                                                                                                                                                                                                                                                                                                                                                                                                                                                                                                                                                                                                                                                                                                                                                                                                                                                                                                                                                                                                                                                                                                                                                                                                                                                                                                                                                                                                                                                                                                                                                                                                                |                                  | SCALE: N.T.S                        | SHEET 3 OF                                                                                | 4      |
| HE EUROPEAN UNION DIRECTIVES<br>011/65/EU FOR R₀HS COMPLIANCY.                                        | TORONTO, ON<br>CANADA                                                                                                                                                                                                                                                                                                                                                                                                                                                                                                                                                                                                                                                                                                                                                                                                                                                                                                                                                                                                                                                                                                                                                                                                                                                                                                                                                                                                                                                                                                                                                                                                                                                                                                                                                                                                                                                                                                                                                                                                                                                                                                          | OR USED AS THE BASIS FOR THE     | DRAWING NUMBER: 628-43W2624-4NA ISS |                                                                                           | ISSUE  |
|                                                                                                       | YOUR CONNECTION TO QUALITY & SER                                                                                                                                                                                                                                                                                                                                                                                                                                                                                                                                                                                                                                                                                                                                                                                                                                                                                                                                                                                                                                                                                                                                                                                                                                                                                                                                                                                                                                                                                                                                                                                                                                                                                                                                                                                                                                                                                                                                                                                                                                                                                               | MANUEACTURE OR SALE OF APPARATUS | PART NUMBER: 628-43W2624-4NA 1      |                                                                                           |        |