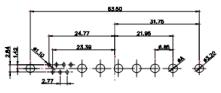

3W3 / 3WK3

5W1 Male/Female

7W2 Male/Female

(1)

21W4 Male/Female

628-43W2624-4NA

|                                                                                                       |                                                                                                                                                                                                                                                                                                                                                                                                                                                                                                                                                                                                                                                                                                                                                                                                                                                                                                                                                                                                                                                                                                                                                                                                                                                                                                                                                                                                                                                                                                                                                                                                                                                                                                                                                                                                                                                                                                                                                                                                                                                                                                                                |                                  |                                     |                                                                                           | ese    |
|-------------------------------------------------------------------------------------------------------|--------------------------------------------------------------------------------------------------------------------------------------------------------------------------------------------------------------------------------------------------------------------------------------------------------------------------------------------------------------------------------------------------------------------------------------------------------------------------------------------------------------------------------------------------------------------------------------------------------------------------------------------------------------------------------------------------------------------------------------------------------------------------------------------------------------------------------------------------------------------------------------------------------------------------------------------------------------------------------------------------------------------------------------------------------------------------------------------------------------------------------------------------------------------------------------------------------------------------------------------------------------------------------------------------------------------------------------------------------------------------------------------------------------------------------------------------------------------------------------------------------------------------------------------------------------------------------------------------------------------------------------------------------------------------------------------------------------------------------------------------------------------------------------------------------------------------------------------------------------------------------------------------------------------------------------------------------------------------------------------------------------------------------------------------------------------------------------------------------------------------------|----------------------------------|-------------------------------------|-------------------------------------------------------------------------------------------|--------|
|                                                                                                       |                                                                                                                                                                                                                                                                                                                                                                                                                                                                                                                                                                                                                                                                                                                                                                                                                                                                                                                                                                                                                                                                                                                                                                                                                                                                                                                                                                                                                                                                                                                                                                                                                                                                                                                                                                                                                                                                                                                                                                                                                                                                                                                                | 11W1 Male/Female                 | 27W2 Male/Femal                     | e                                                                                         |        |
|                                                                                                       | 8W8 Female                                                                                                                                                                                                                                                                                                                                                                                                                                                                                                                                                                                                                                                                                                                                                                                                                                                                                                                                                                                                                                                                                                                                                                                                                                                                                                                                                                                                                                                                                                                                                                                                                                                                                                                                                                                                                                                                                                                                                                                                                                                                                                                     | 33.30                            | 22.70                               | 63.50                                                                                     | -      |
| 47.06<br>23.03<br>14.48<br>14.48<br>14.48<br>90<br>90<br>90<br>90<br>90<br>90<br>90<br>90<br>90<br>90 |                                                                                                                                                                                                                                                                                                                                                                                                                                                                                                                                                                                                                                                                                                                                                                                                                                                                                                                                                                                                                                                                                                                                                                                                                                                                                                                                                                                                                                                                                                                                                                                                                                                                                                                                                                                                                                                                                                                                                                                                                                                                                                                                |                                  |                                     | 2 15.24<br>************************************                                           | - Star |
|                                                                                                       | the state of the s | 17W2 Male/Female                 | 21W1 Male/Femal                     | le                                                                                        |        |
| CURRENT RATING<br>10A / 2.2<br>20A / 3.3<br>30A / 3.7<br>40A / 4.2                                    | / ØA                                                                                                                                                                                                                                                                                                                                                                                                                                                                                                                                                                                                                                                                                                                                                                                                                                                                                                                                                                                                                                                                                                                                                                                                                                                                                                                                                                                                                                                                                                                                                                                                                                                                                                                                                                                                                                                                                                                                                                                                                                                                                                                           | 47.05<br>23.03<br>13.85<br>      |                                     | 47.06<br>23.63<br>4<br>4<br>5<br>5<br>5<br>5<br>5<br>5<br>5<br>5<br>5<br>5<br>5<br>5<br>5 | 28     |
|                                                                                                       |                                                                                                                                                                                                                                                                                                                                                                                                                                                                                                                                                                                                                                                                                                                                                                                                                                                                                                                                                                                                                                                                                                                                                                                                                                                                                                                                                                                                                                                                                                                                                                                                                                                                                                                                                                                                                                                                                                                                                                                                                                                                                                                                |                                  |                                     | COMBO ASSEMBLY                                                                            |        |
|                                                                                                       | COMBINA                                                                                                                                                                                                                                                                                                                                                                                                                                                                                                                                                                                                                                                                                                                                                                                                                                                                                                                                                                                                                                                                                                                                                                                                                                                                                                                                                                                                                                                                                                                                                                                                                                                                                                                                                                                                                                                                                                                                                                                                                                                                                                                        |                                  |                                     | DATE: JAN. 01/20                                                                          | )19    |
|                                                                                                       |                                                                                                                                                                                                                                                                                                                                                                                                                                                                                                                                                                                                                                                                                                                                                                                                                                                                                                                                                                                                                                                                                                                                                                                                                                                                                                                                                                                                                                                                                                                                                                                                                                                                                                                                                                                                                                                                                                                                                                                                                                                                                                                                |                                  |                                     | CHECKED: DATE:                                                                            |        |
| HIS SERIES FULLY CONFORMS TO                                                                          |                                                                                                                                                                                                                                                                                                                                                                                                                                                                                                                                                                                                                                                                                                                                                                                                                                                                                                                                                                                                                                                                                                                                                                                                                                                                                                                                                                                                                                                                                                                                                                                                                                                                                                                                                                                                                                                                                                                                                                                                                                                                                                                                |                                  | SCALE: N.T.S                        | SHEET 3 OF                                                                                | 4      |
| HE EUROPEAN UNION DIRECTIVES<br>011/65/EU FOR R₀HS COMPLIANCY.                                        | TORONTO, ON<br>CANADA                                                                                                                                                                                                                                                                                                                                                                                                                                                                                                                                                                                                                                                                                                                                                                                                                                                                                                                                                                                                                                                                                                                                                                                                                                                                                                                                                                                                                                                                                                                                                                                                                                                                                                                                                                                                                                                                                                                                                                                                                                                                                                          | OR USED AS THE BASIS FOR THE     | DRAWING NUMBER: 628-43W2624-4NA ISS |                                                                                           | ISSUE  |
|                                                                                                       | YOUR CONNECTION TO QUALITY & SER                                                                                                                                                                                                                                                                                                                                                                                                                                                                                                                                                                                                                                                                                                                                                                                                                                                                                                                                                                                                                                                                                                                                                                                                                                                                                                                                                                                                                                                                                                                                                                                                                                                                                                                                                                                                                                                                                                                                                                                                                                                                                               | MANUEACTURE OR SALE OF APPARATUS | PART NUMBER: 628-43W2624-4NA 1      |                                                                                           |        |