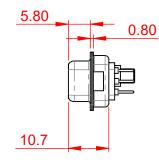

THIS IS A C.A.D. GENERATED DRAWING DO NOT MAKE MANUAL REVISIONS TO MASTER.



**ISSUE NUMBER** ORIGINAL

(1)





NOTES:

MATERIAL:

HOUSING: THERMOPLASTIC POLYESTER, UL94V-0 SHELL: STEEL, Sn or Ni PLATED CONTACT: COPPER ALLOY SEE ORDERING GUIDE FOR PLATING

OPERATING TEMPERATURE: -55°C ~ 125°C

SIGNAL CONTACT CURRENT RATING: 5A PER CONTACT SIGNAL CONTACT RESISTANCE: 10mQ MAX. INSULATOR RESISTANCE: 5000MΩ min. DIELECTRIC WITHSTANDING VOLTAGE: 1000V AC rms

|      |                                      | SW REFERENCE NO.: 628 COMBO ASSEMBLY                                                                                                  |                         |            |       |
|------|--------------------------------------|---------------------------------------------------------------------------------------------------------------------------------------|-------------------------|-----------