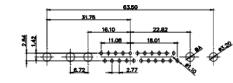

3W3 / 3WK3

5W1 Male/Female

7W2 Male/Female

(1)

21W4 Male/Female

628-43W2624-4NA

|                                                                                                       |                                                                                                                                                                                                                                                                                                                                                                                                                                                                                                                                                                                                                                                                                                                                                                                                                                                                                                                                                                                                                                                                                                                                                                                                                                                                                                                                                                                                                                                                                                                                                                                                                                                                                                                                                                                                                                                                                                                                                                                                                                                                                                                                |                                  |                                     |                                                                                           | ese    |
|-------------------------------------------------------------------------------------------------------|--------------------------------------------------------------------------------------------------------------------------------------------------------------------------------------------------------------------------------------------------------------------------------------------------------------------------------------------------------------------------------------------------------------------------------------------------------------------------------------------------------------------------------------------------------------------------------------------------------------------------------------------------------------------------------------------------------------------------------------------------------------------------------------------------------------------------------------------------------------------------------------------------------------------------------------------------------------------------------------------------------------------------------------------------------------------------------------------------------------------------------------------------------------------------------------------------------------------------------------------------------------------------------------------------------------------------------------------------------------------------------------------------------------------------------------------------------------------------------------------------------------------------------------------------------------------------------------------------------------------------------------------------------------------------------------------------------------------------------------------------------------------------------------------------------------------------------------------------------------------------------------------------------------------------------------------------------------------------------------------------------------------------------------------------------------------------------------------------------------------------------|----------------------------------|-------------------------------------|-------------------------------------------------------------------------------------------|--------|
|                                                                                                       |                                                                                                                                                                                                                                                                                                                                                                                                                                                                                                                                                                                                                                                                                                                                                                                                                                                                                                                                                                                                                                                                                                                                                                                                                                                                                                                                                                                                                                                                                                                                                                                                                                                                                                                                                                                                                                                                                                                                                                                                                                                                                                                                | 11W1 Male/Female                 | 27W2 Male/Femal                     | e                                                                                         |        |
|                                                                                                       | 8W8 Female                                                                                                                                                                                                                                                                                                                                                                                                                                                                                                                                                                                                                                                                                                                                                                                                                                                                                                                                                                                                                                                                                                                                                                                                                                                                                                                                                                                                                                                                                                                                                                                                                                                                                                                                                                                                                                                                                                                                                                                                                                                                                                                     | 33.30                            | 22.70                               | 63.50                                                                                     | -      |
| 47.06<br>23.03<br>14.48<br>14.48<br>14.48<br>90<br>90<br>90<br>90<br>90<br>90<br>90<br>90<br>90<br>90 |                                                                                                                                                                                                                                                                                                                                                                                                                                                                                                                                                                                                                                                                                                                                                                                                                                                                                                                                                                                                                                                                                                                                                                                                                                                                                                                                                                                                                                                                                                                                                                                                                                                                                                                                                                                                                                                                                                                                                                                                                                                                                                                                |                                  |                                     | 2 15.24<br>************************************                                           | - Star |
|                                                                                                       | the state of the s | 17W2 Male/Female                 | 21W1 Male/Femal                     | le                                                                                        |        |
| CURRENT RATING<br>10A / 2.2<br>20A / 3.3<br>30A / 3.7<br>40A / 4.2                                    | / ØA                                                                                                                                                                                                                                                                                                                                                                                                                                                                                                                                                                                                                                                                                                                                                                                                                                                                                                                                                                                                                                                                                                                                                                                                                                                                                                                                                                                                                                                                                                                                                                                                                                                                                                                                                                                                                                                                                                                                                                                                                                                                                                                           | 47.05<br>23.03<br>13.85<br>      |                                     | 47.06<br>23.63<br>4<br>4<br>5<br>5<br>5<br>5<br>5<br>5<br>5<br>5<br>5<br>5<br>5<br>5<br>5 | 28     |
|                                                                                                       |                                                                                                                                                                                                                                                                                                                                                                                                                                                                                                                                                                                                                                                                                                                                                                                                                                                                                                                                                                                                                                                                                                                                                                                                                                                                                                                                                                                                                                                                                                                                                                                                                                                                                                                                                                                                                                                                                                                                                                                                                                                                                                                                |                                  |                                     | COMBO ASSEMBLY                                                                            |        |
|                                                                                                       | COMBINA                                                                                                                                                                                                                                                                                                                                                                                                                                                                                                                                                                                                                                                                                                                                                                                                                                                                                                                                                                                                                                                                                                                                                                                                                                                                                                                                                                                                                                                                                                                                                                                                                                                                                                                                                                                                                                                                                                                                                                                                                                                                                                                        |                                  |                                     | DATE: JAN. 01/20                                                                          | )19    |
|                                                                                                       |                                                                                                                                                                                                                                                                                                                                                                                                                                                                                                                                                                                                                                                                                                                                                                                                                                                                                                                                                                                                                                                                                                                                                                                                                                                                                                                                                                                                                                                                                                                                                                                                                                                                                                                                                                                                                                                                                                                                                                                                                                                                                                                                |                                  |                                     | CHECKED: DATE:                                                                            |        |
| HIS SERIES FULLY CONFORMS TO                                                                          |                                                                                                                                                                                                                                                                                                                                                                                                                                                                                                                                                                                                                                                                                                                                                                                                                                                                                                                                                                                                                                                                                                                                                                                                                                                                                                                                                                                                                                                                                                                                                                                                                                                                                                                                                                                                                                                                                                                                                                                                                                                                                                                                |                                  | SCALE: N.T.S                        | SHEET 3 OF                                                                                | 4      |
| HE EUROPEAN UNION DIRECTIVES<br>011/65/EU FOR R₀HS COMPLIANCY.                                        | TORONTO, ON<br>CANADA                                                                                                                                                                                                                                                                                                                                                                                                                                                                                                                                                                                                                                                                                                                                                                                                                                                                                                                                                                                                                                                                                                                                                                                                                                                                                                                                                                                                                                                                                                                                                                                                                                                                                                                                                                                                                                                                                                                                                                                                                                                                                                          | OR USED AS THE BASIS FOR THE     | DRAWING NUMBER: 628-43W2624-4NA ISS |                                                                                           | ISSUE  |
|                                                                                                       | YOUR CONNECTION TO QUALITY & SER                                                                                                                                                                                                                                                                                                                                                                                                                                                                                                                                                                                                                                                                                                                                                                                                                                                                                                                                                                                                                                                                                                                                                                                                                                                                                                                                                                                                                                                                                                                                                                                                                                                                                                                                                                                                                                                                                                                                                                                                                                                                                               | MANUEACTURE OR SALE OF APPARATUS | PART NUMBER: 628-43W2624-4NA 1      |                                                                                           |        |