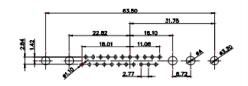

3W3 / 3WK3

5W1 Male/Female

7W2 Male/Female

(1)

21W4 Male/Female

628-43W2624-4NA

|                                                                                                       |                                                                                                                                                                                                                                                                                                                                                                                                                                                                                                                                                                                                                                                                                                                                                                                                                                                                                                                                                                                                                                                                                                                                                                                                                                                                                                                                                                                                                                                                                                                                                                                                                                                                                                                                                                                                                                                                                                                                                                                                                                                                                                                                |                                  |                                     |                                                                                           | ese    |
|-------------------------------------------------------------------------------------------------------|--------------------------------------------------------------------------------------------------------------------------------------------------------------------------------------------------------------------------------------------------------------------------------------------------------------------------------------------------------------------------------------------------------------------------------------------------------------------------------------------------------------------------------------------------------------------------------------------------------------------------------------------------------------------------------------------------------------------------------------------------------------------------------------------------------------------------------------------------------------------------------------------------------------------------------------------------------------------------------------------------------------------------------------------------------------------------------------------------------------------------------------------------------------------------------------------------------------------------------------------------------------------------------------------------------------------------------------------------------------------------------------------------------------------------------------------------------------------------------------------------------------------------------------------------------------------------------------------------------------------------------------------------------------------------------------------------------------------------------------------------------------------------------------------------------------------------------------------------------------------------------------------------------------------------------------------------------------------------------------------------------------------------------------------------------------------------------------------------------------------------------|----------------------------------|-------------------------------------|-------------------------------------------------------------------------------------------|--------|
|                                                                                                       |                                                                                                                                                                                                                                                                                                                                                                                                                                                                                                                                                                                                                                                                                                                                                                                                                                                                                                                                                                                                                                                                                                                                                                                                                                                                                                                                                                                                                                                                                                                                                                                                                                                                                                                                                                                                                                                                                                                                                                                                                                                                                                                                | 11W1 Male/Female                 | 27W2 Male/Femal                     | e                                                                                         |        |
|                                                                                                       | 8W8 Female                                                                                                                                                                                                                                                                                                                                                                                                                                                                                                                                                                                                                                                                                                                                                                                                                                                                                                                                                                                                                                                                                                                                                                                                                                                                                                                                                                                                                                                                                                                                                                                                                                                                                                                                                                                                                                                                                                                                                                                                                                                                                                                     | 33.30                            | 22.70                               | 63.50                                                                                     | -      |
| 47.06<br>23.03<br>14.48<br>14.48<br>14.48<br>90<br>90<br>90<br>90<br>90<br>90<br>90<br>90<br>90<br>90 |                                                                                                                                                                                                                                                                                                                                                                                                                                                                                                                                                                                                                                                                                                                                                                                                                                                                                                                                                                                                                                                                                                                                                                                                                                                                                                                                                                                                                                                                                                                                                                                                                                                                                                                                                                                                                                                                                                                                                                                                                                                                                                                                |                                  |                                     | 2 15.24<br>************************************                                           | - Star |
|                                                                                                       | the state of the s | 17W2 Male/Female                 | 21W1 Male/Femal                     | le                                                                                        |        |
| CURRENT RATING<br>10A / 2.2<br>20A / 3.3<br>30A / 3.7<br>40A / 4.2                                    | / ØA                                                                                                                                                                                                                                                                                                                                                                                                                                                                                                                                                                                                                                                                                                                                                                                                                                                                                                                                                                                                                                                                                                                                                                                                                                                                                                                                                                                                                                                                                                                                                                                                                                                                                                                                                                                                                                                                                                                                                                                                                                                                                                                           | 47.05<br>23.03<br>13.85<br>      |                                     | 47.06<br>23.63<br>4<br>4<br>5<br>5<br>5<br>5<br>5<br>5<br>5<br>5<br>5<br>5<br>5<br>5<br>5 | 28     |
|                                                                                                       |                                                                                                                                                                                                                                                                                                                                                                                                                                                                                                                                                                                                                                                                                                                                                                                                                                                                                                                                                                                                                                                                                                                                                                                                                                                                                                                                                                                                                                                                                                                                                                                                                                                                                                                                                                                                                                                                                                                                                                                                                                                                                                                                |                                  |                                     | COMBO ASSEMBLY                                                                            |        |
|                                                                                                       | COMBINA                                                                                                                                                                                                                                                                                                                                                                                                                                                                                                                                                                                                                                                                                                                                                                                                                                                                                                                                                                                                                                                                                                                                                                                                                                                                                                                                                                                                                                                                                                                                                                                                                                                                                                                                                                                                                                                                                                                                                                                                                                                                                                                        |                                  |                                     | DATE: JAN. 01/20                                                                          | )19    |
|                                                                                                       |                                                                                                                                                                                                                                                                                                                                                                                                                                                                                                                                                                                                                                                                                                                                                                                                                                                                                                                                                                                                                                                                                                                                                                                                                                                                                                                                                                                                                                                                                                                                                                                                                                                                                                                                                                                                                                                                                                                                                                                                                                                                                                                                |                                  |                                     | CHECKED: DATE:                                                                            |        |
| HIS SERIES FULLY CONFORMS TO                                                                          |                                                                                                                                                                                                                                                                                                                                                                                                                                                                                                                                                                                                                                                                                                                                                                                                                                                                                                                                                                                                                                                                                                                                                                                                                                                                                                                                                                                                                                                                                                                                                                                                                                                                                                                                                                                                                                                                                                                                                                                                                                                                                                                                |                                  | SCALE: N.T.S                        | SHEET 3 OF                                                                                | 4      |
| HE EUROPEAN UNION DIRECTIVES<br>011/65/EU FOR R₀HS COMPLIANCY.                                        | TORONTO, ON<br>CANADA                                                                                                                                                                                                                                                                                                                                                                                                                                                                                                                                                                                                                                                                                                                                                                                                                                                                                                                                                                                                                                                                                                                                                                                                                                                                                                                                                                                                                                                                                                                                                                                                                                                                                                                                                                                                                                                                                                                                                                                                                                                                                                          | OR USED AS THE BASIS FOR THE     | DRAWING NUMBER: 628-43W2624-4NA ISS |                                                                                           | ISSUE  |
|                                                                                                       | YOUR CONNECTION TO QUALITY & SER                                                                                                                                                                                                                                                                                                                                                                                                                                                                                                                                                                                                                                                                                                                                                                                                                                                                                                                                                                                                                                                                                                                                                                                                                                                                                                                                                                                                                                                                                                                                                                                                                                                                                                                                                                                                                                                                                                                                                                                                                                                                                               | MANUEACTURE OR SALE OF APPARATUS | PART NUMBER: 628-43W2624-4NA 1      |                                                                                           |        |