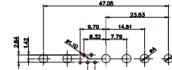

3W3 / 3WK3

5W1 Male/Female

7W2 Male/Female

(1)

21W4 Male/Female

628-43W2624-4NA

|                                                                                                       |                                                                                                                                                                                                                                                                                                                                                                                                                                                                                                                                                                                                                                                                                                                                                                                                                                                                                                                                                                                                                                                                                                                                                                                                                                                                                                                                                                                                                                                                                                                                                                                                                                                                                                                                                                                                                                                                                                                                                                                                                                                                                                                                |                                  |                                     |                                                                                           | ese    |
|-------------------------------------------------------------------------------------------------------|--------------------------------------------------------------------------------------------------------------------------------------------------------------------------------------------------------------------------------------------------------------------------------------------------------------------------------------------------------------------------------------------------------------------------------------------------------------------------------------------------------------------------------------------------------------------------------------------------------------------------------------------------------------------------------------------------------------------------------------------------------------------------------------------------------------------------------------------------------------------------------------------------------------------------------------------------------------------------------------------------------------------------------------------------------------------------------------------------------------------------------------------------------------------------------------------------------------------------------------------------------------------------------------------------------------------------------------------------------------------------------------------------------------------------------------------------------------------------------------------------------------------------------------------------------------------------------------------------------------------------------------------------------------------------------------------------------------------------------------------------------------------------------------------------------------------------------------------------------------------------------------------------------------------------------------------------------------------------------------------------------------------------------------------------------------------------------------------------------------------------------|----------------------------------|-------------------------------------|-------------------------------------------------------------------------------------------|--------|
|                                                                                                       |                                                                                                                                                                                                                                                                                                                                                                                                                                                                                                                                                                                                                                                                                                                                                                                                                                                                                                                                                                                                                                                                                                                                                                                                                                                                                                                                                                                                                                                                                                                                                                                                                                                                                                                                                                                                                                                                                                                                                                                                                                                                                                                                | 11W1 Male/Female                 | 27W2 Male/Femal                     | e                                                                                         |        |
|                                                                                                       | 8W8 Female                                                                                                                                                                                                                                                                                                                                                                                                                                                                                                                                                                                                                                                                                                                                                                                                                                                                                                                                                                                                                                                                                                                                                                                                                                                                                                                                                                                                                                                                                                                                                                                                                                                                                                                                                                                                                                                                                                                                                                                                                                                                                                                     | 33.30                            | 22.70                               | 63.50                                                                                     | -      |
| 47.06<br>23.03<br>14.48<br>14.48<br>14.48<br>90<br>90<br>90<br>90<br>90<br>90<br>90<br>90<br>90<br>90 |                                                                                                                                                                                                                                                                                                                                                                                                                                                                                                                                                                                                                                                                                                                                                                                                                                                                                                                                                                                                                                                                                                                                                                                                                                                                                                                                                                                                                                                                                                                                                                                                                                                                                                                                                                                                                                                                                                                                                                                                                                                                                                                                |                                  |                                     | 2 15.24<br>************************************                                           | - Star |
|                                                                                                       | the state of the s | 17W2 Male/Female                 | 21W1 Male/Femal                     | le                                                                                        |        |
| CURRENT RATING<br>10A / 2.2<br>20A / 3.3<br>30A / 3.7<br>40A / 4.2                                    | / ØA                                                                                                                                                                                                                                                                                                                                                                                                                                                                                                                                                                                                                                                                                                                                                                                                                                                                                                                                                                                                                                                                                                                                                                                                                                                                                                                                                                                                                                                                                                                                                                                                                                                                                                                                                                                                                                                                                                                                                                                                                                                                                                                           | 47.05<br>23.03<br>13.85<br>      |                                     | 47.06<br>23.63<br>4<br>4<br>5<br>5<br>5<br>5<br>5<br>5<br>5<br>5<br>5<br>5<br>5<br>5<br>5 | 28     |
|                                                                                                       |                                                                                                                                                                                                                                                                                                                                                                                                                                                                                                                                                                                                                                                                                                                                                                                                                                                                                                                                                                                                                                                                                                                                                                                                                                                                                                                                                                                                                                                                                                                                                                                                                                                                                                                                                                                                                                                                                                                                                                                                                                                                                                                                |                                  |                                     | COMBO ASSEMBLY                                                                            |        |
|                                                                                                       | COMBINA                                                                                                                                                                                                                                                                                                                                                                                                                                                                                                                                                                                                                                                                                                                                                                                                                                                                                                                                                                                                                                                                                                                                                                                                                                                                                                                                                                                                                                                                                                                                                                                                                                                                                                                                                                                                                                                                                                                                                                                                                                                                                                                        |                                  |                                     | DATE: JAN. 01/20                                                                          | )19    |
|                                                                                                       |                                                                                                                                                                                                                                                                                                                                                                                                                                                                                                                                                                                                                                                                                                                                                                                                                                                                                                                                                                                                                                                                                                                                                                                                                                                                                                                                                                                                                                                                                                                                                                                                                                                                                                                                                                                                                                                                                                                                                                                                                                                                                                                                |                                  |                                     | CHECKED: DATE:                                                                            |        |
| HIS SERIES FULLY CONFORMS TO                                                                          |                                                                                                                                                                                                                                                                                                                                                                                                                                                                                                                                                                                                                                                                                                                                                                                                                                                                                                                                                                                                                                                                                                                                                                                                                                                                                                                                                                                                                                                                                                                                                                                                                                                                                                                                                                                                                                                                                                                                                                                                                                                                                                                                |                                  | SCALE: N.T.S                        | SHEET 3 OF                                                                                | 4      |
| HE EUROPEAN UNION DIRECTIVES<br>011/65/EU FOR R₀HS COMPLIANCY.                                        | TORONTO, ON<br>CANADA                                                                                                                                                                                                                                                                                                                                                                                                                                                                                                                                                                                                                                                                                                                                                                                                                                                                                                                                                                                                                                                                                                                                                                                                                                                                                                                                                                                                                                                                                                                                                                                                                                                                                                                                                                                                                                                                                                                                                                                                                                                                                                          | OR USED AS THE BASIS FOR THE     | DRAWING NUMBER: 628-43W2624-4NA ISS |                                                                                           | ISSUE  |
|                                                                                                       | YOUR CONNECTION TO QUALITY & SER                                                                                                                                                                                                                                                                                                                                                                                                                                                                                                                                                                                                                                                                                                                                                                                                                                                                                                                                                                                                                                                                                                                                                                                                                                                                                                                                                                                                                                                                                                                                                                                                                                                                                                                                                                                                                                                                                                                                                                                                                                                                                               | MANUEACTURE OR SALE OF APPARATUS | PART NUMBER: 628-43W2624-4NA 1      |                                                                                           |        |