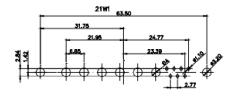

3W3 / 3WK3

5W1 Male/Female

7W2 Male/Female

(1)

21W4 Male/Female

628-43W2624-4NA

|                                                                                                       |                                                                                                                                                                                                                                                                                                                                                                                                                                                                                                                                                                                                                                                                                                                                                                                                                                                                                                                                                                                                                                                                                                                                                                                                                                                                                                                                                                                                                                                                                                                                                                                                                                                                                                                                                                                                                                                                                                                                                                                                                                                                                                                                |                                  |                                     |                                                                                           | ese    |
|-------------------------------------------------------------------------------------------------------|--------------------------------------------------------------------------------------------------------------------------------------------------------------------------------------------------------------------------------------------------------------------------------------------------------------------------------------------------------------------------------------------------------------------------------------------------------------------------------------------------------------------------------------------------------------------------------------------------------------------------------------------------------------------------------------------------------------------------------------------------------------------------------------------------------------------------------------------------------------------------------------------------------------------------------------------------------------------------------------------------------------------------------------------------------------------------------------------------------------------------------------------------------------------------------------------------------------------------------------------------------------------------------------------------------------------------------------------------------------------------------------------------------------------------------------------------------------------------------------------------------------------------------------------------------------------------------------------------------------------------------------------------------------------------------------------------------------------------------------------------------------------------------------------------------------------------------------------------------------------------------------------------------------------------------------------------------------------------------------------------------------------------------------------------------------------------------------------------------------------------------|----------------------------------|-------------------------------------|-------------------------------------------------------------------------------------------|--------|
|                                                                                                       |                                                                                                                                                                                                                                                                                                                                                                                                                                                                                                                                                                                                                                                                                                                                                                                                                                                                                                                                                                                                                                                                                                                                                                                                                                                                                                                                                                                                                                                                                                                                                                                                                                                                                                                                                                                                                                                                                                                                                                                                                                                                                                                                | 11W1 Male/Female                 | 27W2 Male/Femal                     | e                                                                                         |        |
|                                                                                                       | 8W8 Female                                                                                                                                                                                                                                                                                                                                                                                                                                                                                                                                                                                                                                                                                                                                                                                                                                                                                                                                                                                                                                                                                                                                                                                                                                                                                                                                                                                                                                                                                                                                                                                                                                                                                                                                                                                                                                                                                                                                                                                                                                                                                                                     | 33.30                            | 22.70                               | 63.50                                                                                     | -      |
| 47.06<br>23.03<br>14.48<br>14.48<br>14.48<br>90<br>90<br>90<br>90<br>90<br>90<br>90<br>90<br>90<br>90 |                                                                                                                                                                                                                                                                                                                                                                                                                                                                                                                                                                                                                                                                                                                                                                                                                                                                                                                                                                                                                                                                                                                                                                                                                                                                                                                                                                                                                                                                                                                                                                                                                                                                                                                                                                                                                                                                                                                                                                                                                                                                                                                                |                                  |                                     | 2 15.24<br>************************************                                           | - Star |
|                                                                                                       | the state of the s | 17W2 Male/Female                 | 21W1 Male/Femal                     | le                                                                                        |        |
| CURRENT RATING<br>10A / 2.2<br>20A / 3.3<br>30A / 3.7<br>40A / 4.2                                    | / ØA                                                                                                                                                                                                                                                                                                                                                                                                                                                                                                                                                                                                                                                                                                                                                                                                                                                                                                                                                                                                                                                                                                                                                                                                                                                                                                                                                                                                                                                                                                                                                                                                                                                                                                                                                                                                                                                                                                                                                                                                                                                                                                                           | 47.05<br>23.03<br>13.85<br>      |                                     | 47.06<br>23.63<br>4<br>4<br>5<br>5<br>5<br>5<br>5<br>5<br>5<br>5<br>5<br>5<br>5<br>5<br>5 | 28     |
|                                                                                                       |                                                                                                                                                                                                                                                                                                                                                                                                                                                                                                                                                                                                                                                                                                                                                                                                                                                                                                                                                                                                                                                                                                                                                                                                                                                                                                                                                                                                                                                                                                                                                                                                                                                                                                                                                                                                                                                                                                                                                                                                                                                                                                                                |                                  |                                     | COMBO ASSEMBLY                                                                            |        |
|                                                                                                       | COMBINA                                                                                                                                                                                                                                                                                                                                                                                                                                                                                                                                                                                                                                                                                                                                                                                                                                                                                                                                                                                                                                                                                                                                                                                                                                                                                                                                                                                                                                                                                                                                                                                                                                                                                                                                                                                                                                                                                                                                                                                                                                                                                                                        |                                  |                                     | DATE: JAN. 01/20                                                                          | )19    |
|                                                                                                       |                                                                                                                                                                                                                                                                                                                                                                                                                                                                                                                                                                                                                                                                                                                                                                                                                                                                                                                                                                                                                                                                                                                                                                                                                                                                                                                                                                                                                                                                                                                                                                                                                                                                                                                                                                                                                                                                                                                                                                                                                                                                                                                                |                                  |                                     | CHECKED: DATE:                                                                            |        |
| HIS SERIES FULLY CONFORMS TO                                                                          |                                                                                                                                                                                                                                                                                                                                                                                                                                                                                                                                                                                                                                                                                                                                                                                                                                                                                                                                                                                                                                                                                                                                                                                                                                                                                                                                                                                                                                                                                                                                                                                                                                                                                                                                                                                                                                                                                                                                                                                                                                                                                                                                |                                  | SCALE: N.T.S                        | SHEET 3 OF                                                                                | 4      |
| HE EUROPEAN UNION DIRECTIVES<br>011/65/EU FOR R₀HS COMPLIANCY.                                        | TORONTO, ON<br>CANADA                                                                                                                                                                                                                                                                                                                                                                                                                                                                                                                                                                                                                                                                                                                                                                                                                                                                                                                                                                                                                                                                                                                                                                                                                                                                                                                                                                                                                                                                                                                                                                                                                                                                                                                                                                                                                                                                                                                                                                                                                                                                                                          | OR USED AS THE BASIS FOR THE     | DRAWING NUMBER: 628-43W2624-4NA ISS |                                                                                           | ISSUE  |
|                                                                                                       | YOUR CONNECTION TO QUALITY & SER                                                                                                                                                                                                                                                                                                                                                                                                                                                                                                                                                                                                                                                                                                                                                                                                                                                                                                                                                                                                                                                                                                                                                                                                                                                                                                                                                                                                                                                                                                                                                                                                                                                                                                                                                                                                                                                                                                                                                                                                                                                                                               | MANUEACTURE OR SALE OF APPARATUS | PART NUMBER: 628-43W2624-4NA 1      |                                                                                           |        |