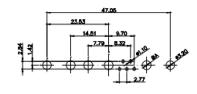

3W3 / 3WK3

5W1 Male/Female

7W2 Male/Female

(1)

21W4 Male/Female

628-43W2624-4NA

|                                                                                                       |                                                                                                                                                                                                                                                                                                                                                                                                                                                                                                                                                                                                                                                                                                                                                                                                                                                                                                                                                                                                                                                                                                                                                                                                                                                                                                                                                                                                                                                                                                                                                                                                                                                                                                                                                                                                                                                                                                                                                                                                                                                                                                                                |                                  |                                     |                                                                                           | ese    |
|-------------------------------------------------------------------------------------------------------|--------------------------------------------------------------------------------------------------------------------------------------------------------------------------------------------------------------------------------------------------------------------------------------------------------------------------------------------------------------------------------------------------------------------------------------------------------------------------------------------------------------------------------------------------------------------------------------------------------------------------------------------------------------------------------------------------------------------------------------------------------------------------------------------------------------------------------------------------------------------------------------------------------------------------------------------------------------------------------------------------------------------------------------------------------------------------------------------------------------------------------------------------------------------------------------------------------------------------------------------------------------------------------------------------------------------------------------------------------------------------------------------------------------------------------------------------------------------------------------------------------------------------------------------------------------------------------------------------------------------------------------------------------------------------------------------------------------------------------------------------------------------------------------------------------------------------------------------------------------------------------------------------------------------------------------------------------------------------------------------------------------------------------------------------------------------------------------------------------------------------------|----------------------------------|-------------------------------------|-------------------------------------------------------------------------------------------|--------|
|                                                                                                       |                                                                                                                                                                                                                                                                                                                                                                                                                                                                                                                                                                                                                                                                                                                                                                                                                                                                                                                                                                                                                                                                                                                                                                                                                                                                                                                                                                                                                                                                                                                                                                                                                                                                                                                                                                                                                                                                                                                                                                                                                                                                                                                                | 11W1 Male/Female                 | 27W2 Male/Femal                     | e                                                                                         |        |
|                                                                                                       | 8W8 Female                                                                                                                                                                                                                                                                                                                                                                                                                                                                                                                                                                                                                                                                                                                                                                                                                                                                                                                                                                                                                                                                                                                                                                                                                                                                                                                                                                                                                                                                                                                                                                                                                                                                                                                                                                                                                                                                                                                                                                                                                                                                                                                     | 33.30                            | 22.70                               | 63.50                                                                                     | -      |
| 47.06<br>23.03<br>14.48<br>14.48<br>14.48<br>90<br>90<br>90<br>90<br>90<br>90<br>90<br>90<br>90<br>90 |                                                                                                                                                                                                                                                                                                                                                                                                                                                                                                                                                                                                                                                                                                                                                                                                                                                                                                                                                                                                                                                                                                                                                                                                                                                                                                                                                                                                                                                                                                                                                                                                                                                                                                                                                                                                                                                                                                                                                                                                                                                                                                                                |                                  |                                     | 2 15.24<br>************************************                                           | - Star |
|                                                                                                       | the state of the s | 17W2 Male/Female                 | 21W1 Male/Femal                     | le                                                                                        |        |
| CURRENT RATING<br>10A / 2.2<br>20A / 3.3<br>30A / 3.7<br>40A / 4.2                                    | / ØA                                                                                                                                                                                                                                                                                                                                                                                                                                                                                                                                                                                                                                                                                                                                                                                                                                                                                                                                                                                                                                                                                                                                                                                                                                                                                                                                                                                                                                                                                                                                                                                                                                                                                                                                                                                                                                                                                                                                                                                                                                                                                                                           | 47.05<br>23.03<br>13.85<br>      |                                     | 47.06<br>23.63<br>4<br>4<br>5<br>5<br>5<br>5<br>5<br>5<br>5<br>5<br>5<br>5<br>5<br>5<br>5 | 28     |
|                                                                                                       |                                                                                                                                                                                                                                                                                                                                                                                                                                                                                                                                                                                                                                                                                                                                                                                                                                                                                                                                                                                                                                                                                                                                                                                                                                                                                                                                                                                                                                                                                                                                                                                                                                                                                                                                                                                                                                                                                                                                                                                                                                                                                                                                |                                  |                                     | COMBO ASSEMBLY                                                                            |        |
|                                                                                                       | COMBINA                                                                                                                                                                                                                                                                                                                                                                                                                                                                                                                                                                                                                                                                                                                                                                                                                                                                                                                                                                                                                                                                                                                                                                                                                                                                                                                                                                                                                                                                                                                                                                                                                                                                                                                                                                                                                                                                                                                                                                                                                                                                                                                        |                                  |                                     | DATE: JAN. 01/20                                                                          | )19    |
|                                                                                                       |                                                                                                                                                                                                                                                                                                                                                                                                                                                                                                                                                                                                                                                                                                                                                                                                                                                                                                                                                                                                                                                                                                                                                                                                                                                                                                                                                                                                                                                                                                                                                                                                                                                                                                                                                                                                                                                                                                                                                                                                                                                                                                                                |                                  |                                     | CHECKED: DATE:                                                                            |        |
| HIS SERIES FULLY CONFORMS TO                                                                          |                                                                                                                                                                                                                                                                                                                                                                                                                                                                                                                                                                                                                                                                                                                                                                                                                                                                                                                                                                                                                                                                                                                                                                                                                                                                                                                                                                                                                                                                                                                                                                                                                                                                                                                                                                                                                                                                                                                                                                                                                                                                                                                                |                                  | SCALE: N.T.S                        | SHEET 3 OF                                                                                | 4      |
| HE EUROPEAN UNION DIRECTIVES<br>011/65/EU FOR R₀HS COMPLIANCY.                                        | TORONTO, ON<br>CANADA                                                                                                                                                                                                                                                                                                                                                                                                                                                                                                                                                                                                                                                                                                                                                                                                                                                                                                                                                                                                                                                                                                                                                                                                                                                                                                                                                                                                                                                                                                                                                                                                                                                                                                                                                                                                                                                                                                                                                                                                                                                                                                          | OR USED AS THE BASIS FOR THE     | DRAWING NUMBER: 628-43W2624-4NA ISS |                                                                                           | ISSUE  |
|                                                                                                       | YOUR CONNECTION TO QUALITY & SER                                                                                                                                                                                                                                                                                                                                                                                                                                                                                                                                                                                                                                                                                                                                                                                                                                                                                                                                                                                                                                                                                                                                                                                                                                                                                                                                                                                                                                                                                                                                                                                                                                                                                                                                                                                                                                                                                                                                                                                                                                                                                               | MANUEACTURE OR SALE OF APPARATUS | PART NUMBER: 628-43W2624-4NA 1      |                                                                                           |        |