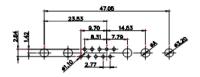

3W3 / 3WK3

5W1 Male/Female

7W2 Male/Female

(1)

21W4 Male/Female

628-43W2624-4NA

|                                                                                                       |                                                                                                                                                                                                                                                                                                                                                                                                                                                                                                                                                                                                                                                                                                                                                                                                                                                                                                                                                                                                                                                                                                                                                                                                                                                                                                                                                                                                                                                                                                                                                                                                                                                                                                                                                                                                                                                                                                                                                                                                                                                                                                                                |                                  |                                     |                                                                                           | ese    |
|-------------------------------------------------------------------------------------------------------|--------------------------------------------------------------------------------------------------------------------------------------------------------------------------------------------------------------------------------------------------------------------------------------------------------------------------------------------------------------------------------------------------------------------------------------------------------------------------------------------------------------------------------------------------------------------------------------------------------------------------------------------------------------------------------------------------------------------------------------------------------------------------------------------------------------------------------------------------------------------------------------------------------------------------------------------------------------------------------------------------------------------------------------------------------------------------------------------------------------------------------------------------------------------------------------------------------------------------------------------------------------------------------------------------------------------------------------------------------------------------------------------------------------------------------------------------------------------------------------------------------------------------------------------------------------------------------------------------------------------------------------------------------------------------------------------------------------------------------------------------------------------------------------------------------------------------------------------------------------------------------------------------------------------------------------------------------------------------------------------------------------------------------------------------------------------------------------------------------------------------------|----------------------------------|-------------------------------------|-------------------------------------------------------------------------------------------|--------|
|                                                                                                       |                                                                                                                                                                                                                                                                                                                                                                                                                                                                                                                                                                                                                                                                                                                                                                                                                                                                                                                                                                                                                                                                                                                                                                                                                                                                                                                                                                                                                                                                                                                                                                                                                                                                                                                                                                                                                                                                                                                                                                                                                                                                                                                                | 11W1 Male/Female                 | 27W2 Male/Femal                     | e                                                                                         |        |
|                                                                                                       | 8W8 Female                                                                                                                                                                                                                                                                                                                                                                                                                                                                                                                                                                                                                                                                                                                                                                                                                                                                                                                                                                                                                                                                                                                                                                                                                                                                                                                                                                                                                                                                                                                                                                                                                                                                                                                                                                                                                                                                                                                                                                                                                                                                                                                     | 33.30                            | 22.70                               | 63.50                                                                                     | -      |
| 47.06<br>23.03<br>14.48<br>14.48<br>14.48<br>90<br>90<br>90<br>90<br>90<br>90<br>90<br>90<br>90<br>90 |                                                                                                                                                                                                                                                                                                                                                                                                                                                                                                                                                                                                                                                                                                                                                                                                                                                                                                                                                                                                                                                                                                                                                                                                                                                                                                                                                                                                                                                                                                                                                                                                                                                                                                                                                                                                                                                                                                                                                                                                                                                                                                                                |                                  |                                     | 2 15.24<br>************************************                                           | - Star |
|                                                                                                       | the state of the s | 17W2 Male/Female                 | 21W1 Male/Femal                     | le                                                                                        |        |
| CURRENT RATING<br>10A / 2.2<br>20A / 3.3<br>30A / 3.7<br>40A / 4.2                                    | / ØA                                                                                                                                                                                                                                                                                                                                                                                                                                                                                                                                                                                                                                                                                                                                                                                                                                                                                                                                                                                                                                                                                                                                                                                                                                                                                                                                                                                                                                                                                                                                                                                                                                                                                                                                                                                                                                                                                                                                                                                                                                                                                                                           | 47.05<br>23.03<br>13.85<br>      |                                     | 47.06<br>23.63<br>4<br>4<br>5<br>5<br>5<br>5<br>5<br>5<br>5<br>5<br>5<br>5<br>5<br>5<br>5 | 28     |
|                                                                                                       |                                                                                                                                                                                                                                                                                                                                                                                                                                                                                                                                                                                                                                                                                                                                                                                                                                                                                                                                                                                                                                                                                                                                                                                                                                                                                                                                                                                                                                                                                                                                                                                                                                                                                                                                                                                                                                                                                                                                                                                                                                                                                                                                |                                  |                                     | COMBO ASSEMBLY                                                                            |        |
|                                                                                                       | COMBINA                                                                                                                                                                                                                                                                                                                                                                                                                                                                                                                                                                                                                                                                                                                                                                                                                                                                                                                                                                                                                                                                                                                                                                                                                                                                                                                                                                                                                                                                                                                                                                                                                                                                                                                                                                                                                                                                                                                                                                                                                                                                                                                        |                                  |                                     | DATE: JAN. 01/20                                                                          | )19    |
|                                                                                                       |                                                                                                                                                                                                                                                                                                                                                                                                                                                                                                                                                                                                                                                                                                                                                                                                                                                                                                                                                                                                                                                                                                                                                                                                                                                                                                                                                                                                                                                                                                                                                                                                                                                                                                                                                                                                                                                                                                                                                                                                                                                                                                                                |                                  |                                     | CHECKED: DATE:                                                                            |        |
| HIS SERIES FULLY CONFORMS TO                                                                          |                                                                                                                                                                                                                                                                                                                                                                                                                                                                                                                                                                                                                                                                                                                                                                                                                                                                                                                                                                                                                                                                                                                                                                                                                                                                                                                                                                                                                                                                                                                                                                                                                                                                                                                                                                                                                                                                                                                                                                                                                                                                                                                                |                                  | SCALE: N.T.S                        | SHEET 3 OF                                                                                | 4      |
| HE EUROPEAN UNION DIRECTIVES<br>011/65/EU FOR R₀HS COMPLIANCY.                                        | TORONTO, ON<br>CANADA                                                                                                                                                                                                                                                                                                                                                                                                                                                                                                                                                                                                                                                                                                                                                                                                                                                                                                                                                                                                                                                                                                                                                                                                                                                                                                                                                                                                                                                                                                                                                                                                                                                                                                                                                                                                                                                                                                                                                                                                                                                                                                          | OR USED AS THE BASIS FOR THE     | DRAWING NUMBER: 628-43W2624-4NA ISS |                                                                                           | ISSUE  |
|                                                                                                       | YOUR CONNECTION TO QUALITY & SER                                                                                                                                                                                                                                                                                                                                                                                                                                                                                                                                                                                                                                                                                                                                                                                                                                                                                                                                                                                                                                                                                                                                                                                                                                                                                                                                                                                                                                                                                                                                                                                                                                                                                                                                                                                                                                                                                                                                                                                                                                                                                               | MANUEACTURE OR SALE OF APPARATUS | PART NUMBER: 628-43W2624-4NA 1      |                                                                                           |        |