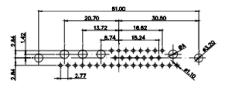

25W3 Male

36W4 Female

13W3 Male

36W4 Male

13W6 Male

43W2 Male

17W5 Female

.XX ±0.13 .XXX ±0.05

9W4 Female

13W3 Female

47W1 Female

17W5 Male

COMPLIANT

47W1 Male

|                                                                  |                                      |                                                                                                                                                                                                                | SW REFERENCE NO.: 628 COMBO ASSEMBLY |            |       |
|------------------------------------------------------------------|--------------------------------------|----------------------------------------------------------------------------------------------------------------------------------------------------------------------------------------------------------------|--------------------------------------|------------|-------|
|                                                                  | COMBINATION                          | DRAWN: C.B                                                                                                                                                                                                     | DATE: JAN. 01/20                     | 19         |       |
|                                                                  |                                      |                                                                                                                                                                                                                | CHECKED:                             | DATE:      |       |
| THIS SERIES FULLY CONFORMS TO                                    | EDAC INC                             | THESE DRAWINGS AND SPECIFICATIONS<br>ARE THE PROPERTY OF EDAC INC.,AND<br>SHALL NOT BE REPRODUCED,OR COPIED<br>OR USED AS THE BASIS FOR THE<br>MANUFACTURE OR SALE OF APPARATUS<br>WITHOUT WRITTEN PERMISSION. | SCALE: N.T.S                         | SHEET 4 OF | 4     |
| THE EUROPEAN UNION DIRECTIVES<br>2011/65/EU FOR R₀HS COMPLIANCY. | TORONTO, ONTARIO<br>CANADA           |                                                                                                                                                                                                                | DRAWING NUMBER: 628-43W2624-4NA      |            | ISSUE |
|                                                                  | YOUR CONNECTION TO QUALITY & SERVICE |                                                                                                                                                                                                                | PART NUMBER: 628-43W                 | 2624-4NA   | 1     |