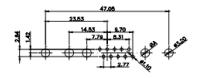

3W3 / 3WK3

5W1 Male/Female

7W2 Male/Female

(1)

21W4 Male/Female

628-43W2624-4NA

|                                                                                                       |                                                                                                                                                                                                                                                                                                                                                                                                                                                                                                                                                                                                                                                                                                                                                                                                                                                                                                                                                                                                                                                                                                                                                                                                                                                                                                                                                                                                                                                                                                                                                                                                                                                                                                                                                                                                                                                                                                                                                                                                                                                                                                                                |                                  |                                     |                                                                                           | ese    |
|-------------------------------------------------------------------------------------------------------|--------------------------------------------------------------------------------------------------------------------------------------------------------------------------------------------------------------------------------------------------------------------------------------------------------------------------------------------------------------------------------------------------------------------------------------------------------------------------------------------------------------------------------------------------------------------------------------------------------------------------------------------------------------------------------------------------------------------------------------------------------------------------------------------------------------------------------------------------------------------------------------------------------------------------------------------------------------------------------------------------------------------------------------------------------------------------------------------------------------------------------------------------------------------------------------------------------------------------------------------------------------------------------------------------------------------------------------------------------------------------------------------------------------------------------------------------------------------------------------------------------------------------------------------------------------------------------------------------------------------------------------------------------------------------------------------------------------------------------------------------------------------------------------------------------------------------------------------------------------------------------------------------------------------------------------------------------------------------------------------------------------------------------------------------------------------------------------------------------------------------------|----------------------------------|-------------------------------------|-------------------------------------------------------------------------------------------|--------|
|                                                                                                       |                                                                                                                                                                                                                                                                                                                                                                                                                                                                                                                                                                                                                                                                                                                                                                                                                                                                                                                                                                                                                                                                                                                                                                                                                                                                                                                                                                                                                                                                                                                                                                                                                                                                                                                                                                                                                                                                                                                                                                                                                                                                                                                                | 11W1 Male/Female                 | 27W2 Male/Femal                     | e                                                                                         |        |
|                                                                                                       | 8W8 Female                                                                                                                                                                                                                                                                                                                                                                                                                                                                                                                                                                                                                                                                                                                                                                                                                                                                                                                                                                                                                                                                                                                                                                                                                                                                                                                                                                                                                                                                                                                                                                                                                                                                                                                                                                                                                                                                                                                                                                                                                                                                                                                     | 33.30                            | 22.70                               | 63.50                                                                                     | -      |
| 47.06<br>23.03<br>14.48<br>14.48<br>14.48<br>90<br>90<br>90<br>90<br>90<br>90<br>90<br>90<br>90<br>90 |                                                                                                                                                                                                                                                                                                                                                                                                                                                                                                                                                                                                                                                                                                                                                                                                                                                                                                                                                                                                                                                                                                                                                                                                                                                                                                                                                                                                                                                                                                                                                                                                                                                                                                                                                                                                                                                                                                                                                                                                                                                                                                                                |                                  |                                     | 2 15.24<br>************************************                                           | - Star |
|                                                                                                       | the state of the s | 17W2 Male/Female                 | 21W1 Male/Femal                     | le                                                                                        |        |
| CURRENT RATING<br>10A / 2.2<br>20A / 3.3<br>30A / 3.7<br>40A / 4.2                                    | / ØA                                                                                                                                                                                                                                                                                                                                                                                                                                                                                                                                                                                                                                                                                                                                                                                                                                                                                                                                                                                                                                                                                                                                                                                                                                                                                                                                                                                                                                                                                                                                                                                                                                                                                                                                                                                                                                                                                                                                                                                                                                                                                                                           | 47.05<br>23.03<br>13.85<br>      |                                     | 47.06<br>23.63<br>4<br>4<br>5<br>5<br>5<br>5<br>5<br>5<br>5<br>5<br>5<br>5<br>5<br>5<br>5 | 28     |
|                                                                                                       |                                                                                                                                                                                                                                                                                                                                                                                                                                                                                                                                                                                                                                                                                                                                                                                                                                                                                                                                                                                                                                                                                                                                                                                                                                                                                                                                                                                                                                                                                                                                                                                                                                                                                                                                                                                                                                                                                                                                                                                                                                                                                                                                |                                  |                                     | COMBO ASSEMBLY                                                                            |        |
|                                                                                                       | COMBINA                                                                                                                                                                                                                                                                                                                                                                                                                                                                                                                                                                                                                                                                                                                                                                                                                                                                                                                                                                                                                                                                                                                                                                                                                                                                                                                                                                                                                                                                                                                                                                                                                                                                                                                                                                                                                                                                                                                                                                                                                                                                                                                        |                                  |                                     | DATE: JAN. 01/20                                                                          | )19    |
|                                                                                                       |                                                                                                                                                                                                                                                                                                                                                                                                                                                                                                                                                                                                                                                                                                                                                                                                                                                                                                                                                                                                                                                                                                                                                                                                                                                                                                                                                                                                                                                                                                                                                                                                                                                                                                                                                                                                                                                                                                                                                                                                                                                                                                                                |                                  |                                     | CHECKED: DATE:                                                                            |        |
| HIS SERIES FULLY CONFORMS TO                                                                          |                                                                                                                                                                                                                                                                                                                                                                                                                                                                                                                                                                                                                                                                                                                                                                                                                                                                                                                                                                                                                                                                                                                                                                                                                                                                                                                                                                                                                                                                                                                                                                                                                                                                                                                                                                                                                                                                                                                                                                                                                                                                                                                                |                                  | SCALE: N.T.S                        | SHEET 3 OF                                                                                | 4      |
| HE EUROPEAN UNION DIRECTIVES<br>011/65/EU FOR R₀HS COMPLIANCY.                                        | TORONTO, ON<br>CANADA                                                                                                                                                                                                                                                                                                                                                                                                                                                                                                                                                                                                                                                                                                                                                                                                                                                                                                                                                                                                                                                                                                                                                                                                                                                                                                                                                                                                                                                                                                                                                                                                                                                                                                                                                                                                                                                                                                                                                                                                                                                                                                          | OR USED AS THE BASIS FOR THE     | DRAWING NUMBER: 628-43W2624-4NA ISS |                                                                                           | ISSUE  |
|                                                                                                       | YOUR CONNECTION TO QUALITY & SER                                                                                                                                                                                                                                                                                                                                                                                                                                                                                                                                                                                                                                                                                                                                                                                                                                                                                                                                                                                                                                                                                                                                                                                                                                                                                                                                                                                                                                                                                                                                                                                                                                                                                                                                                                                                                                                                                                                                                                                                                                                                                               | MANUEACTURE OR SALE OF APPARATUS | PART NUMBER: 628-43W2624-4NA 1      |                                                                                           |        |