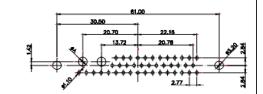

3W3 / 3WK3

5W1 Male/Female

7W2 Male/Female

(1)

21W4 Male/Female

628-43W2624-4NA

|                                                                                                       |                                                                                                                                                                                                                                                                                                                                                                                                                                                                                                                                                                                                                                                                                                                                                                                                                                                                                                                                                                                                                                                                                                                                                                                                                                                                                                                                                                                                                                                                                                                                                                                                                                                                                                                                                                                                                                                                                                                                                                                                                                                                                                                                |                                  |                                     |                                                                                           | ese    |
|-------------------------------------------------------------------------------------------------------|--------------------------------------------------------------------------------------------------------------------------------------------------------------------------------------------------------------------------------------------------------------------------------------------------------------------------------------------------------------------------------------------------------------------------------------------------------------------------------------------------------------------------------------------------------------------------------------------------------------------------------------------------------------------------------------------------------------------------------------------------------------------------------------------------------------------------------------------------------------------------------------------------------------------------------------------------------------------------------------------------------------------------------------------------------------------------------------------------------------------------------------------------------------------------------------------------------------------------------------------------------------------------------------------------------------------------------------------------------------------------------------------------------------------------------------------------------------------------------------------------------------------------------------------------------------------------------------------------------------------------------------------------------------------------------------------------------------------------------------------------------------------------------------------------------------------------------------------------------------------------------------------------------------------------------------------------------------------------------------------------------------------------------------------------------------------------------------------------------------------------------|----------------------------------|-------------------------------------|-------------------------------------------------------------------------------------------|--------|
|                                                                                                       |                                                                                                                                                                                                                                                                                                                                                                                                                                                                                                                                                                                                                                                                                                                                                                                                                                                                                                                                                                                                                                                                                                                                                                                                                                                                                                                                                                                                                                                                                                                                                                                                                                                                                                                                                                                                                                                                                                                                                                                                                                                                                                                                | 11W1 Male/Female                 | 27W2 Male/Femal                     | e                                                                                         |        |
|                                                                                                       | 8W8 Female                                                                                                                                                                                                                                                                                                                                                                                                                                                                                                                                                                                                                                                                                                                                                                                                                                                                                                                                                                                                                                                                                                                                                                                                                                                                                                                                                                                                                                                                                                                                                                                                                                                                                                                                                                                                                                                                                                                                                                                                                                                                                                                     | 33.30                            | 22.70                               | 63.50                                                                                     | -      |
| 47.06<br>23.03<br>14.48<br>14.48<br>14.48<br>90<br>90<br>90<br>90<br>90<br>90<br>90<br>90<br>90<br>90 |                                                                                                                                                                                                                                                                                                                                                                                                                                                                                                                                                                                                                                                                                                                                                                                                                                                                                                                                                                                                                                                                                                                                                                                                                                                                                                                                                                                                                                                                                                                                                                                                                                                                                                                                                                                                                                                                                                                                                                                                                                                                                                                                |                                  |                                     | 2 15.24<br>************************************                                           | - Star |
|                                                                                                       | the state of the s | 17W2 Male/Female                 | 21W1 Male/Femal                     | le                                                                                        |        |
| CURRENT RATING<br>10A / 2.2<br>20A / 3.3<br>30A / 3.7<br>40A / 4.2                                    | / ØA                                                                                                                                                                                                                                                                                                                                                                                                                                                                                                                                                                                                                                                                                                                                                                                                                                                                                                                                                                                                                                                                                                                                                                                                                                                                                                                                                                                                                                                                                                                                                                                                                                                                                                                                                                                                                                                                                                                                                                                                                                                                                                                           | 47.05<br>23.03<br>13.85<br>      |                                     | 47.06<br>23.63<br>4<br>4<br>5<br>5<br>5<br>5<br>5<br>5<br>5<br>5<br>5<br>5<br>5<br>5<br>5 | 28     |
|                                                                                                       |                                                                                                                                                                                                                                                                                                                                                                                                                                                                                                                                                                                                                                                                                                                                                                                                                                                                                                                                                                                                                                                                                                                                                                                                                                                                                                                                                                                                                                                                                                                                                                                                                                                                                                                                                                                                                                                                                                                                                                                                                                                                                                                                |                                  |                                     | COMBO ASSEMBLY                                                                            |        |
|                                                                                                       | COMBINA                                                                                                                                                                                                                                                                                                                                                                                                                                                                                                                                                                                                                                                                                                                                                                                                                                                                                                                                                                                                                                                                                                                                                                                                                                                                                                                                                                                                                                                                                                                                                                                                                                                                                                                                                                                                                                                                                                                                                                                                                                                                                                                        |                                  |                                     | DATE: JAN. 01/20                                                                          | )19    |
|                                                                                                       |                                                                                                                                                                                                                                                                                                                                                                                                                                                                                                                                                                                                                                                                                                                                                                                                                                                                                                                                                                                                                                                                                                                                                                                                                                                                                                                                                                                                                                                                                                                                                                                                                                                                                                                                                                                                                                                                                                                                                                                                                                                                                                                                |                                  |                                     | CHECKED: DATE:                                                                            |        |
| HIS SERIES FULLY CONFORMS TO                                                                          |                                                                                                                                                                                                                                                                                                                                                                                                                                                                                                                                                                                                                                                                                                                                                                                                                                                                                                                                                                                                                                                                                                                                                                                                                                                                                                                                                                                                                                                                                                                                                                                                                                                                                                                                                                                                                                                                                                                                                                                                                                                                                                                                |                                  | SCALE: N.T.S                        | SHEET 3 OF                                                                                | 4      |
| HE EUROPEAN UNION DIRECTIVES<br>011/65/EU FOR R₀HS COMPLIANCY.                                        | TORONTO, ON<br>CANADA                                                                                                                                                                                                                                                                                                                                                                                                                                                                                                                                                                                                                                                                                                                                                                                                                                                                                                                                                                                                                                                                                                                                                                                                                                                                                                                                                                                                                                                                                                                                                                                                                                                                                                                                                                                                                                                                                                                                                                                                                                                                                                          | OR USED AS THE BASIS FOR THE     | DRAWING NUMBER: 628-43W2624-4NA ISS |                                                                                           | ISSUE  |
|                                                                                                       | YOUR CONNECTION TO QUALITY & SER                                                                                                                                                                                                                                                                                                                                                                                                                                                                                                                                                                                                                                                                                                                                                                                                                                                                                                                                                                                                                                                                                                                                                                                                                                                                                                                                                                                                                                                                                                                                                                                                                                                                                                                                                                                                                                                                                                                                                                                                                                                                                               | MANUEACTURE OR SALE OF APPARATUS | PART NUMBER: 628-43W2624-4NA 1      |                                                                                           |        |