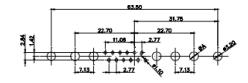

3W3 / 3WK3

5W1 Male/Female

7W2 Male/Female

(1)

21W4 Male/Female

628-43W2624-4NA

|                                                                                                       |                                                                                                                                                                                                                                                                                                                                                                                                                                                                                                                                                                                                                                                                                                                                                                                                                                                                                                                                                                                                                                                                                                                                                                                                                                                                                                                                                                                                                                                                                                                                                                                                                                                                                                                                                                                                                                                                                                                                                                                                                                                                                                                                |                                  |                                     |                                                                                           | ese    |
|-------------------------------------------------------------------------------------------------------|--------------------------------------------------------------------------------------------------------------------------------------------------------------------------------------------------------------------------------------------------------------------------------------------------------------------------------------------------------------------------------------------------------------------------------------------------------------------------------------------------------------------------------------------------------------------------------------------------------------------------------------------------------------------------------------------------------------------------------------------------------------------------------------------------------------------------------------------------------------------------------------------------------------------------------------------------------------------------------------------------------------------------------------------------------------------------------------------------------------------------------------------------------------------------------------------------------------------------------------------------------------------------------------------------------------------------------------------------------------------------------------------------------------------------------------------------------------------------------------------------------------------------------------------------------------------------------------------------------------------------------------------------------------------------------------------------------------------------------------------------------------------------------------------------------------------------------------------------------------------------------------------------------------------------------------------------------------------------------------------------------------------------------------------------------------------------------------------------------------------------------|----------------------------------|-------------------------------------|-------------------------------------------------------------------------------------------|--------|
|                                                                                                       |                                                                                                                                                                                                                                                                                                                                                                                                                                                                                                                                                                                                                                                                                                                                                                                                                                                                                                                                                                                                                                                                                                                                                                                                                                                                                                                                                                                                                                                                                                                                                                                                                                                                                                                                                                                                                                                                                                                                                                                                                                                                                                                                | 11W1 Male/Female                 | 27W2 Male/Femal                     | e                                                                                         |        |
|                                                                                                       | 8W8 Female                                                                                                                                                                                                                                                                                                                                                                                                                                                                                                                                                                                                                                                                                                                                                                                                                                                                                                                                                                                                                                                                                                                                                                                                                                                                                                                                                                                                                                                                                                                                                                                                                                                                                                                                                                                                                                                                                                                                                                                                                                                                                                                     | 33.30                            | 22.70                               | 63.50                                                                                     | -      |
| 47.06<br>23.03<br>14.48<br>14.48<br>14.48<br>90<br>90<br>90<br>90<br>90<br>90<br>90<br>90<br>90<br>90 |                                                                                                                                                                                                                                                                                                                                                                                                                                                                                                                                                                                                                                                                                                                                                                                                                                                                                                                                                                                                                                                                                                                                                                                                                                                                                                                                                                                                                                                                                                                                                                                                                                                                                                                                                                                                                                                                                                                                                                                                                                                                                                                                |                                  |                                     | 2 15.24<br>************************************                                           | - Star |
|                                                                                                       | the state of the s | 17W2 Male/Female                 | 21W1 Male/Femal                     | le                                                                                        |        |
| CURRENT RATING<br>10A / 2.2<br>20A / 3.3<br>30A / 3.7<br>40A / 4.2                                    | / ØA                                                                                                                                                                                                                                                                                                                                                                                                                                                                                                                                                                                                                                                                                                                                                                                                                                                                                                                                                                                                                                                                                                                                                                                                                                                                                                                                                                                                                                                                                                                                                                                                                                                                                                                                                                                                                                                                                                                                                                                                                                                                                                                           | 47.05<br>23.03<br>13.85<br>      |                                     | 47.06<br>23.63<br>4<br>4<br>5<br>5<br>5<br>5<br>5<br>5<br>5<br>5<br>5<br>5<br>5<br>5<br>5 | 28     |
|                                                                                                       |                                                                                                                                                                                                                                                                                                                                                                                                                                                                                                                                                                                                                                                                                                                                                                                                                                                                                                                                                                                                                                                                                                                                                                                                                                                                                                                                                                                                                                                                                                                                                                                                                                                                                                                                                                                                                                                                                                                                                                                                                                                                                                                                |                                  |                                     | COMBO ASSEMBLY                                                                            |        |
|                                                                                                       | COMBINA                                                                                                                                                                                                                                                                                                                                                                                                                                                                                                                                                                                                                                                                                                                                                                                                                                                                                                                                                                                                                                                                                                                                                                                                                                                                                                                                                                                                                                                                                                                                                                                                                                                                                                                                                                                                                                                                                                                                                                                                                                                                                                                        |                                  |                                     | DATE: JAN. 01/20                                                                          | )19    |
|                                                                                                       |                                                                                                                                                                                                                                                                                                                                                                                                                                                                                                                                                                                                                                                                                                                                                                                                                                                                                                                                                                                                                                                                                                                                                                                                                                                                                                                                                                                                                                                                                                                                                                                                                                                                                                                                                                                                                                                                                                                                                                                                                                                                                                                                |                                  |                                     | CHECKED: DATE:                                                                            |        |
| HIS SERIES FULLY CONFORMS TO                                                                          |                                                                                                                                                                                                                                                                                                                                                                                                                                                                                                                                                                                                                                                                                                                                                                                                                                                                                                                                                                                                                                                                                                                                                                                                                                                                                                                                                                                                                                                                                                                                                                                                                                                                                                                                                                                                                                                                                                                                                                                                                                                                                                                                |                                  | SCALE: N.T.S                        | SHEET 3 OF                                                                                | 4      |
| HE EUROPEAN UNION DIRECTIVES<br>011/65/EU FOR R₀HS COMPLIANCY.                                        | TORONTO, ON<br>CANADA                                                                                                                                                                                                                                                                                                                                                                                                                                                                                                                                                                                                                                                                                                                                                                                                                                                                                                                                                                                                                                                                                                                                                                                                                                                                                                                                                                                                                                                                                                                                                                                                                                                                                                                                                                                                                                                                                                                                                                                                                                                                                                          | OR USED AS THE BASIS FOR THE     | DRAWING NUMBER: 628-43W2624-4NA ISS |                                                                                           | ISSUE  |
|                                                                                                       | YOUR CONNECTION TO QUALITY & SER                                                                                                                                                                                                                                                                                                                                                                                                                                                                                                                                                                                                                                                                                                                                                                                                                                                                                                                                                                                                                                                                                                                                                                                                                                                                                                                                                                                                                                                                                                                                                                                                                                                                                                                                                                                                                                                                                                                                                                                                                                                                                               | MANUEACTURE OR SALE OF APPARATUS | PART NUMBER: 628-43W2624-4NA 1      |                                                                                           |        |