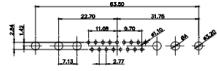

5W5 Male

5W5 Female

8W8 Male

WITHOUT WRITTEN PERMISSION.

33.30

TΗ TH 2011/65/EU FOR RoHS COMPLIANCY. COMPLIANT

THIS IS A C.A.D. GENERATED DRAWING TOLERANCE UNLESS OTHERWISE SPECIFIED DO NOT MAKE MANUAL REVISIONS TO MASTER. .X ±0.25