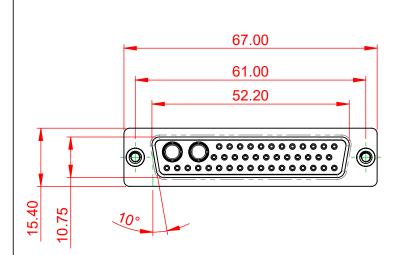

THIS IS A C.A.D. GENERATED DRAWING DO NOT MAKE MANUAL REVISIONS TO MASTER.



**ISSUE NUMBER** ORIGINAL

(1)





NOTES:

MATERIAL:

HOUSING: THERMOPLASTIC POLYESTER, UL94V-0 SHELL: STEEL, Sn or Ni PLATED CONTACT: COPPER ALLOY SEE ORDERING GUIDE FOR PLATING

OPERATING TEMPERATURE: -55°C ~ 125°C

SIGNAL CONTACT CURRENT RATING: 5A PER CONTACT SIGNAL CONTACT RESISTANCE: 10mQ MAX. INSULATOR RESISTANCE: 5000MΩ min. DIELECTRIC WITHSTANDING VOLTAGE: 1000V AC rms

|      |                                      | SW REFERENCE NO.: 628 COMBO ASSEMBLY                                                                                                  |                         |            |       |
|------|--------------------------------------|---------------------------------------------------------------------------------------------------------------------------------------|-------------------------|---------