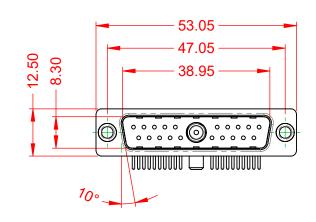

DIELECTRIC WITHSTANDING VOLTAGE:

**OPERATING TEMPERATURE:** 

40A (CURRENT)

-55°C ~ 125°C

5000MΩ min.

1000V AC rms

|                    | COMBINATION D-SUB |                                                                        |                         | SW REFERENCE NO.: 629 COMBO ASSEMBLY |       |  |
|--------------------|-------------------|------------------------------------------------------------------------|-------------------------|--------------------------------------|-------|--|
|                    |                   |                                                                        |                         | DATE: JAN. 01/20                     | 19    |  |
|                    |                   |                                                                        | CHECKED:                | DATE:                                |       |  |
|                    | EDAC INC          | THESE DRAWINGS AND SPECIFICATIONS<br>ARE THE PROPERTY OF EDAC INC. AND | SCALE: (IN C.A.D. 1:1)  | SHEET 1 OF                           | 2     |  |
|                    | TORONTO, ONTARIO  | OR USED AS THE BASIS FOR THE<br>MANUFACTURE OR SALE OF APPARATUS       | DRAWING NUMBER: 629-21W | 1640-4N1                             | ISSUE |  |
| YOUR CONNECTION TO | QUALITY & SERVICE |                                                                        | PART NUMBER: 629-21W    | 1640-4N1                             | 1     |  |