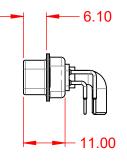

DIELECTRIC WITHSTANDING VOLTAGE:

**OPERATING TEMPERATURE:** 

40A (CURRENT)

-55°C ~ 125°C

5000MΩ min.

1000V AC rms

|                    | COMBINATION D-SUB |                                                                        |                         | SW REFERENCE NO.: 629 COMBO ASSEMBLY |       |  |
|--------------------|-------------------|------------------------------------------------------------------------|-------------------------|--------------------------------------|-------|--|
|                    |                   |                                                                        |                         | DATE: JAN. 01/20                     | 19    |  |
|                    |                   |                                                                        | CHECKED:                | DATE:                                |       |  |
|                    | EDAC INC          | THESE DRAWINGS AND SPECIFICATIONS<br>ARE THE PROPERTY OF EDAC INC. AND | SCALE: (IN C.A.D. 1:1)  | SHEET 1 OF                           | 2     |  |
|                    | TORONTO, ONTARIO  | OR USED AS THE BASIS FOR THE<br>MANUFACTURE OR SALE OF APPARATUS       | DRAWING NUMBER: 629-21W | 1640-4N1                             | ISSUE |  |
| YOUR CONNECTION TO | QUALITY & SERVICE |                                                                        | PART NUMBER: 629-21W    | 1640-4N1                             | 1     |  |