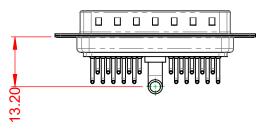

DIELECTRIC WITHSTANDING VOLTAGE:

**OPERATING TEMPERATURE:** 

40A (CURRENT)

-55°C ~ 125°C

5000MΩ min.

1000V AC rms

|                    | COMBINATION D-SUB |                                                                        |                         | SW REFERENCE NO.: 629 COMBO ASSEMBLY |       |  |
|--------------------|-------------------|------------------------------------------------------------------------|-------------------------|--------------------------------------|-------|--|
|                    |                   |                                                                        |                         | DATE: JAN. 01/20                     | 19    |  |
|                    |                   |                                                                        | CHECKED:                | DATE:                                |       |  |
|                    | EDAC INC          | THESE DRAWINGS AND SPECIFICATIONS<br>ARE THE PROPERTY OF EDAC INC. AND | SCALE: (IN C.A.D. 1:1)  | SHEET 1 OF                           | 2     |  |
|                    | TORONTO, ONTARIO  | OR USED AS THE BASIS FOR THE<br>MANUFACTURE OR SALE OF APPARATUS       | DRAWING NUMBER: 629-21W | 1640-4N1                             | ISSUE |  |
| YOUR CONNECTION TO | QUALITY & SERVICE |                                                                        | PART NUMBER: 629-21W    | 1640-4N1                             | 1     |  |