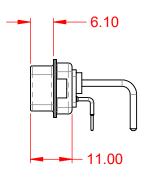

.X ±0.25 .XX ±0.13 .XXX ±0.05

1000V AC rms

-55°C ~ 125°C

|            |                                      |                                                                                                                                       | SW REFERENCE NO.: 629 COMBO ASSEMBLY |                  |       |
|------------|--------------------------------------|---------------------------------------------------------------------------------------------------------------------------------------|--------------------------------------|------------------|-------|
|            | COMBINATION                          | COMBINATION D-SUB                                                                                                                     |                                      | DATE: JAN. 01/20 | 19    |
|            |                                      |                                                                                                                                       | CHECKED:                             | DATE:            |       |
| 0          | EDAC INC                             | THESE DRAWINGS AND SPECIFICATIONS<br>ARE THE PROPERTY OF EDAC INC.,AND                                                                | SCALE: (IN C.A.D. 1:1)               | SHEET 1 OF       | 2     |
| /ES<br>CY. | YOUR CONNECTION TO QUALITY & SERVICE | SHALL NOT BE REPRODUCED, OR COPIED<br>OR USED AS THE BASIS FOR THE<br>MANUFACTURE OR SALE OF APPARATUS<br>WITHOUT WRITTEN PERMISSION. | DRAWING NUMBER: 629-24W7650-1TA      |                  | ISSUE |
|            |                                      |                                                                                                                                       | PART NUMBER: 629-24W                 | 7650-1TA         | 1     |