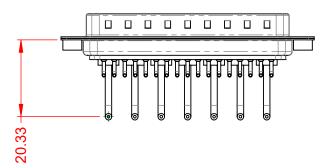

.X ±0.25 .XX ±0.13 .XXX ±0.05

1000V AC rms

-55°C ~ 125°C

|            |                                      |                                                                                                                                       | SW REFERENCE NO.: 629 COMBO ASSEMBLY |                  |       |
|------------|--------------------------------------|---------------------------------------------------------------------------------------------------------------------------------------|--------------------------------------|------------------|-------|
|            | COMBINATION                          | COMBINATION D-SUB                                                                                                                     |                                      | DATE: JAN. 01/20 | 19    |
|            |                                      |                                                                                                                                       | CHECKED:                             | DATE:            |       |
| 0          | EDAC INC                             | THESE DRAWINGS AND SPECIFICATIONS<br>ARE THE PROPERTY OF EDAC INC.,AND                                                                | SCALE: (IN C.A.D. 1:1)               | SHEET 1 OF       | 2     |
| /ES<br>CY. | YOUR CONNECTION TO QUALITY & SERVICE | SHALL NOT BE REPRODUCED, OR COPIED<br>OR USED AS THE BASIS FOR THE<br>MANUFACTURE OR SALE OF APPARATUS<br>WITHOUT WRITTEN PERMISSION. | DRAWING NUMBER: 629-24W7650-1TA      |                  | ISSUE |
|            |                                      |                                                                                                                                       | PART NUMBER: 629-24W                 | 7650-1TA         | 1     |