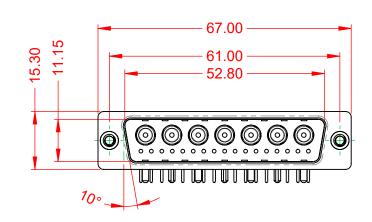

.X ±0.25 .XX ±0.13 .XXX ±0.05

1000V AC rms

-55°C ~ 125°C

|            |                                      |                                                                                                                                       | SW REFERENCE NO.: 629 COMBO ASSEMBLY |                  |       |
|------------|--------------------------------------|---------------------------------------------------------------------------------------------------------------------------------------|--------------------------------------|------------------|-------|
|            | COMBINATION                          | COMBINATION D-SUB                                                                                                                     |                                      | DATE: JAN. 01/20 | 19    |
|            |                                      |                                                                                                                                       | CHECKED:                             | DATE:            |       |
| 0          | EDAC INC                             | THESE DRAWINGS AND SPECIFICATIONS<br>ARE THE PROPERTY OF EDAC INC.,AND                                                                | SCALE: (IN C.A.D. 1:1)               | SHEET 1 OF       | 2     |
| /ES<br>CY. | YOUR CONNECTION TO QUALITY & SERVICE | SHALL NOT BE REPRODUCED, OR COPIED<br>OR USED AS THE BASIS FOR THE<br>MANUFACTURE OR SALE OF APPARATUS<br>WITHOUT WRITTEN PERMISSION. | DRAWING NUMBER: 629-24W7650-1TA      |                  | ISSUE |
|            |                                      |                                                                                                                                       | PART NUMBER: 629-24W                 | 7650-1TA         | 1     |