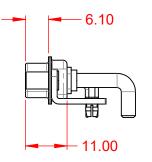

| ISSUE NUMBER |     |
|--------------|-----|
| ORIGINAL     | (1) |





NOTES: MATERIAL:

HOUSING: SHELL: CONTACT: THERMOPLASTIC POLYESTER, UL94V-0 STEEL, NICKEL PLATED COPPER ALLOY, GOLD FLASH PLATED



POWER/CO-AX CONTACT RATING: (IF PRESENT) SIGNAL CONTACT CURRENT RATING: 5A PER CONTACT SIGNAL CONTACT RESISTANCE:  $10m\Omega$  MAX. **INSULATOR RESISTANCE:** 5000MΩ min.

.XX ±0.13 .XXX ±0.05

DIELECTRIC WITHSTANDING VOLTAGE:

**OPERATING TEMPERATURE:** 

40A (CURRENT)

-55°C ~ 125°C

1000V AC rms



|             |                                      |                                                                                                                                       | SW REFERENCE NO.: 629 COMBO ASSEMBLY |                   |       |
|-------------|--------------------------------------|---------------------------------------------------