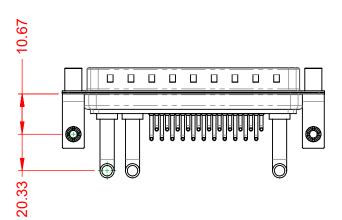

| ISSUE NUMBER |     |
|--------------|-----|
| ORIGINAL     | (1) |





NOTES: MATERIAL:

HOUSING: SHELL: CONTACT: THERMOPLASTIC POLYESTER, UL94V-0 STEEL, NICKEL PLATED COPPER ALLOY, GOLD FLASH PLATED



POWER/CO-AX CONTACT RATING: (IF PRESENT) SIGNAL CONTACT CURRENT RATING: 5A PER CONTACT SIGNAL CONTACT RESISTANCE:  $10m\Omega$  MAX. **INSULATOR RESISTANCE:** 5000MΩ min.

.XX ±0.13 .XXX ±0.05

DIELECTRIC WITHSTANDING VOLTAGE:

**OPERATING TEMPERATURE:** 

40A (CURRENT)

-55°C ~ 125°C

1000V AC rms



|             |                                      |                                                                                                                                       | SW REFERENCE NO.: 629 COMBO ASSEMBLY |                   |       |
|-------------|--------------------------------------|---------------------------------------------------------------------------------------------------------------------------------------|--------------------------------------|--------