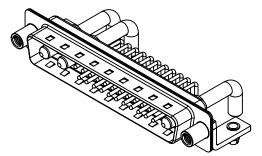

| ISSUE NUMBER |     |
|--------------|-----|
| ORIGINAL     | (1) |

NOTES: MATERIAL:

HOUSING: SHELL: CONTACT: THERMOPLASTIC POLYESTER, UL94V-0 STEEL, NICKEL PLATED COPPER ALLOY, GOLD FLASH PLATED

POWER/CO-AX CONTACT RATING: (IF PRESENT) SIGNAL CONTACT CURRENT RATING: 5A PER CONTACT SIGNAL CONTACT RESISTANCE:  $10m\Omega$  MAX. **INSULATOR RESISTANCE:** 5000MΩ min.

.XX ±0.13 .XXX ±0.05

DIELECTRIC WITHSTANDING VOLTAGE:

**OPERATING TEMPERATURE:** 

40A (CURRENT)

-55°C ~ 125°C

1000V AC rms

|             |                                      |                                                                                                                                       | SW REFERENCE NO.: 629 COMBO ASSEMBLY |                   |       |
|-------------|--------------------------------------|---------------------------------------------------------------------------------------------------------------------------------------|--------------------------------------|-------------------|-------|
|             | COMBINATION                          | COMBINATION D-SUB                                                                                                                     |                                      | DATE: JAN. 01/201 | 9     |
|             |                                      |                                                                                                                                       | CHECKED:                             | DATE:             |       |
| то          | EDAC INC                             | THESE DRAWINGS AND SPECIFICATIONS<br>ARE THE PROPERTY OF EDAC INCAND                                                                  | SCALE: (IN C.A.D. 1:1)               | SHEET 1 OF        | 2     |
| VES<br>ICY. | YOUR CONNECTION TO QUALITY & SERVICE | SHALL NOT BE REPRODUCED, OR COPIED<br>OR USED AS THE BASIS FOR THE<br>MANUFACTURE OR SALE OF APPARATUS<br>WITHOUT WRITTEN PERMISSION. | DRAWING NUMBER: 629-25W3250-4ND      |                   | ISSUE |
|             |                                      |                                                                                                                                       | PART NUMBER: 629-25W                 | 3250-4ND          | 1     |