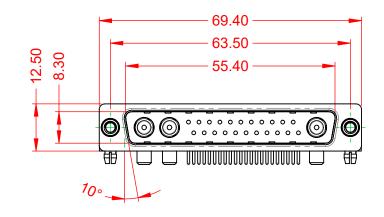

| ISSUE NUMBER |     |
|--------------|-----|
| ORIGINAL     | (1) |





NOTES: MATERIAL:

HOUSING: SHELL: CONTACT: THERMOPLASTIC POLYESTER, UL94V-0 STEEL, NICKEL PLATED COPPER ALLOY, GOLD FLASH PLATED



POWER/CO-AX CONTACT RATING: (IF PRESENT) SIGNAL CONTACT CURRENT RATING: 5A PER CONTACT SIGNAL CONTACT RESISTANCE:  $10m\Omega$  MAX. **INSULATOR RESISTANCE:** 5000MΩ min.

.XX ±0.13 .XXX ±0.05

DIELECTRIC WITHSTANDING VOLTAGE:

**OPERATING TEMPERATURE:** 

40A (CURRENT)

-55°C ~ 125°C

1000V AC rms



|             |                                      |                                                                                                                                       | SW REFERENCE NO.: 629 COMBO ASSEMBLY |                   |       |
|-------------|--------------------------------------|-------------------------------------------------