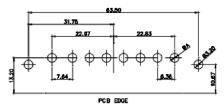

31.75

21.9

PCB EDGE

36W4 Female

13W6 Male

0.50

2.77

22,15

20.78

13W6 Female

24.77

23.36