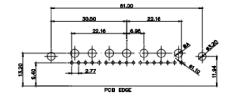

31.75

21.9

PCB EDGE

36W4 Female

13W6 Male

0.50

2.77

22,15

20.78

13W6 Female

24.77

23.36