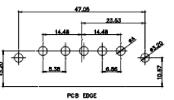

PCB EDGE

PCB EDGE

PCB EDGE

27W2 Male/Female

21W1 Male/Female

|             | COMBINATION D-SUB                    |                                                                                                                                      | SW REFERENCE NO.: 630 COMBO ASSEMBLY |                  |       |  |
|-------------|--------------------------------------|--------------------------------------------------------------------------------------------------------------------------------------|--------------------------------------|------------------|-------|--|
|             |                                      |                                                                                                                                      | DRAWN: C.B                           | DATE: JAN. 01/20 | 19    |  |
|             |                                      |                                                                                                                                      | CHECKED:                             | DATE:            |       |  |
| то          | EDAC INC                             | THESE DRAWINGS AND SPECIFICATIONS<br>ARE THE PROPERTY OF EDAC INCAND                                                                 | SCALE: N.T.S                         | SHEET 3 OF       | 4     |  |
| VES<br>NCY. | YOUR CONNECTION TO QUALITY & SERVICE | SHALL NOT BE REPRODUCED OR COPIED<br>OR USED AS THE BASIS FOR THE<br>MANUFACTURE OR SALE OF APPARATUS<br>WITHOUT WRITTEN PERMISSION. | DRAWING NUMBER: 630-13W3650-4N5      |                  | ISSUE |  |
|             |                                      |                                                                                                                                      | PART NUMBER: 630-13W                 | 3650-4N5         | 1     |  |