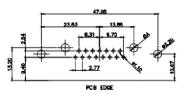

31.75

21.9

PCB EDGE

36W4 Female

13W6 Male

0.50

2.77

22,15

20.78

13W6 Female

24.77

23.36