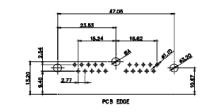

 $\overline{(1)}$ 

2W2 / 2WK2

3W3 / 3WK3

5W1 Male/Female

7W2 Male/Female

21W4 Male/Female

5W5 Male

PCB EDGE