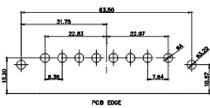

5W5 Female

8W8 Female

17W2 Male/Female

11W1 Male/Female

PCB EDGE

THIS SERIES FULLY CONFORMS T THE EUROPEAN UNION DIRECTIVE 2011/65/EU FOR RoHS COMPLIANC

COMPLIANT

CURRENT RATING / ØA

10A / 2.2 20A / 3.3 30A / 3.7 40A / 4.2

THIS IS A C.A.D. GENERATED DRAWING TOLERANCE UNLESS OTHERWISE SPECIFIED DO NOT MAKE MANUAL REVISIONS TO MASTER.

13W3 Male

25W3 Male

.X ±0.25 .XX ±0.13 .XXX ±0.05

9W4 Female