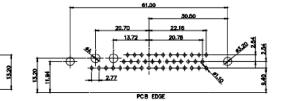

20.78

13W6 Female

24.77

23.36

## 43W2 Female

17W5 Male

COMPLIANT

20.70

13.72

PCB EDGE

|                                                                  |                                      | SW REFERENCE NO.: 630 COMBO ASSEMBLY                                                                                                                                                                           |                                 |            |       |
|------------------------------------------------------------------|--------------------------------------|----------------------------------------------------------------------------------------------------------------------------------------------------------------------------------------------------------------|---------------------------------|------------|-------|
|                                                                  | COMBINATION                          | DRAWN: C.B                                                                                                                                                                                                     | DATE: JAN. 01/20                | )19        |       |
|                                                                  |                                      |                                                                                                                                                                                                                |                                 | DATE:      |       |
| THIS SERIES FULLY CONFORMS TO                                    | EDAC INC                             | THESE DRAWINGS AND SPECIFICATIONS<br>ARE THE PROPERTY OF EDAC INC.,AND<br>SHALL NOT BE REPRODUCED,OR COPIED<br>OR USED AS THE BASIS FOR THE<br>MANUFACTURE OR SALE OF APPARATUS<br>WITHOUT WRITTEN PERMISSION. | SCALE: N.T.S                    | SHEET 4 OF | 4     |
| THE EUROPEAN UNION DIRECTIVES<br>2011/65/EU FOR R₀HS COMPLIANCY. | TORONTO, ONTARIO<br>CANADA           |                                                                                                                                                                                                                | DRAWING NUMBER: 630-13W3650-4N5 |            | ISSUE |
|                                                                  | YOUR CONNECTION TO QUALITY & SERVICE |                                                                                                                                                                                                                | PART NUMBER: 630-13W            | 3650-4N5   | 1     |