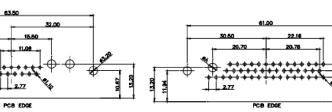

## 43W2 Female

17W5 Male

COMPLIANT

20.70

13.72

PCB EDGE

|                                                                  |                                      | SW REFERENCE NO.: 630 COMBO ASSEMBLY                                                                                                                                                                           |                                 |            |       |
|------------------------------------------------------------------|--------------------------------------|----------------------------------------------------------------------------------------------------------------------------------------------------------------------------------------------------------------|---------------------------------|------------|-------|
|                                                                  | COMBINATION                          | DRAWN: C.B                                                                                                                                                                                                     | DATE: JAN. 01/20                | )19        |       |
|                                                                  |                                      |                                                                                                                                                                                                                |                                 | DATE:      |       |
| THIS SERIES FULLY CONFORMS TO                                    | EDAC INC                             | THESE DRAWINGS AND SPECIFICATIONS<br>ARE THE PROPERTY OF EDAC INC.,AND<br>SHALL NOT BE REPRODUCED,OR COPIED<br>OR USED AS THE BASIS FOR THE<br>MANUFACTURE OR SALE OF APPARATUS<br>WITHOUT WRITTEN PERMISSION. | SCALE: N.T.S                    | SHEET 4 OF | 4     |
| THE EUROPEAN UNION DIRECTIVES<br>2011/65/EU FOR R₀HS COMPLIANCY. | TORONTO, ONTARIO<br>CANADA           |                                                                                                                                                                                                                | DRAWING NUMBER: 630-13W3650-4N5 |            | ISSUE |
|                                                                  | YOUR CONNECTION TO QUALITY & SERVICE |                                                                                                                                                                                                                | PART NUMBER: 630-13W            | 3650-4N5   | 1     |