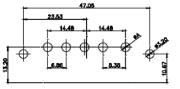

20.78

13W6 Female

24.77

23.36

## 43W2 Female

17W5 Male

COMPLIANT

20.70

13.72

PCB EDGE

|                                                                  |                                      | SW REFERENCE NO.: 630 COMBO ASSEMBLY                                                                                                                                                                           |                                 |            |       |
|------------------------------------------------------------------|--------------------------------------|----------------------------------------------------------------------------------------------------------------------------------------------------------------------------------------------------------------|---------------------------------|------------|-------|
|                                                                  | COMBINATION                          | DRAWN: C.B                                                                                                                                                                                                     | DATE: JAN. 01/20                | )19        |       |
|                                                                  |                                      |                                                                                                                                                                                                                |                                 | DATE:      |       |
| THIS SERIES FULLY CONFORMS TO                                    | EDAC INC                             | THESE DRAWINGS AND SPECIFICATIONS<br>ARE THE PROPERTY OF EDAC INC.,AND<br>SHALL NOT BE REPRODUCED,OR COPIED<br>OR USED AS THE BASIS FOR THE<br>MANUFACTURE OR SALE OF APPARATUS<br>WITHOUT WRITTEN PERMISSION. | SCALE: N.T.S                    | SHEET 4 OF | 4     |
| THE EUROPEAN UNION DIRECTIVES<br>2011/65/EU FOR R₀HS COMPLIANCY. | TORONTO, ONTARIO<br>CANADA           |                                                                                                                                                                                                                | DRAWING NUMBER: 630-13W3650-4N5 |            | ISSUE |
|                                                                  | YOUR CONNECTION TO QUALITY & SERVICE |                                                                                                                                                                                                                | PART NUMBER: 630-13W            | 3650-4N5   | 1     |