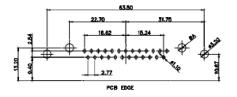

20.78

13W6 Female

24.77

23.36

## 43W2 Female

17W5 Male

COMPLIANT

20.70

13.72

PCB EDGE

|                                                                  |                                      | SW REFERENCE NO.: 630 COMBO ASSEMBLY                                                                                                                                                                           |                                 |            |       |
|------------------------------------------------------------------|--------------------------------------|----------------------------------------------------------------------------------------------------------------------------------------------------------------------------------------------------------------|---------------------------------|------------|-------|
|                                                                  | COMBINATION                          | DRAWN: C.B                                                                                                                                                                                                     | DATE: JAN. 01/20                | )19        |       |
|                                                                  |                                      |                                                                                                                                                                                                                |                                 | DATE:      |       |
| THIS SERIES FULLY CONFORMS TO                                    | EDAC INC                             | THESE DRAWINGS AND SPECIFICATIONS<br>ARE THE PROPERTY OF EDAC INC.,AND<br>SHALL NOT BE REPRODUCED,OR COPIED<br>OR USED AS THE BASIS FOR THE<br>MANUFACTURE OR SALE OF APPARATUS<br>WITHOUT WRITTEN PERMISSION. | SCALE: N.T.S                    | SHEET 4 OF | 4     |
| THE EUROPEAN UNION DIRECTIVES<br>2011/65/EU FOR R₀HS COMPLIANCY. | TORONTO, ONTARIO<br>CANADA           |                                                                                                                                                                                                                | DRAWING NUMBER: 630-13W3650-4N5 |            | ISSUE |
|                                                                  | YOUR CONNECTION TO QUALITY & SERVICE |                                                                                                                                                                                                                | PART NUMBER: 630-13W            | 3650-4N5   | 1     |