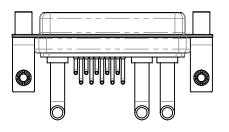

 $\overline{(1)}$ 

2W2 / 2WK2

3W3 / 3WK3

5W1 Male/Female

7W2 Male/Female

21W4 Male/Female

5W5 Male

PCB EDGE

PCB EDGE

PCB EDGE

PCB EDGE

27W2 Male/Female

21W1 Male/Female

|             | COMBINATION D-SUB                    |                                                                                                                                      | SW REFERENCE NO.: 630 COMBO ASSEMBLY |                  |       |  |
|-------------|--------------------------------------|--------------------------------------------------------------------------------------------------------------------------------------|--------------------------------------|------------------|-------|--|
|             |                                      |                                                                                                                                      | DRAWN: C.B                           | DATE: JAN. 01/20 | 19    |  |
|             |                                      |                                                                                                                                      | CHECKED:                             | DATE:            |       |  |
| то          | EDAC INC                             | THESE DRAWINGS AND SPECIFICATIONS<br>ARE THE PROPERTY OF EDAC INCAND                                                                 | SCALE: N.T.S                         | SHEET 3 OF       | 4     |  |
| VES<br>NCY. | YOUR CONNECTION TO QUALITY & SERVICE | SHALL NOT BE REPRODUCED OR COPIED<br>OR USED AS THE BASIS FOR THE<br>MANUFACTURE OR SALE OF APPARATUS<br>WITHOUT WRITTEN PERMISSION. | DRAWING NUMBER: 630-13W3650-4N5      |                  | ISSUE |  |
|             |                                      |                                                                                                                                      | PART NUMBER: 630-13W                 | 3650-4N5         | 1     |  |