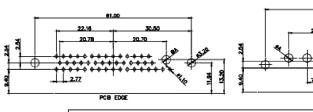

31.75

21.9

PCB EDGE

36W4 Female

13W6 Male

0.50

2.77

22,15

20.78

13W6 Female

24.77

23.36