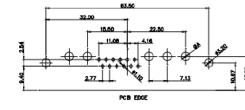

5W5 Female

8W8 Female

17W2 Male/Female

11W1 Male/Female

PCB EDGE

THIS SERIES FULLY CONFORMS T THE EUROPEAN UNION DIRECTIVE 2011/65/EU FOR RoHS COMPLIANC

COMPLIANT

CURRENT RATING / ØA

10A / 2.2 20A / 3.3 30A / 3.7 40A / 4.2

THIS IS A C.A.D. GENERATED DRAWING TOLERANCE UNLESS OTHERWISE SPECIFIED DO NOT MAKE MANUAL REVISIONS TO MASTER.

13W3 Male

25W3 Male

.X ±0.25 .XX ±0.13 .XXX ±0.05

9W4 Female