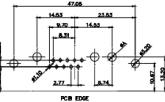

 $\overline{(1)}$ 

2W2 / 2WK2

3W3 / 3WK3

5W1 Male/Female

7W2 Male/Female

21W4 Male/Female

5W5 Male

PCB EDGE

PCB EDGE

PCB EDGE

PCB EDGE

27W2 Male/Female

21W1 Male/Female

|             | COMBINATION D-SUB                    |                                                                                                                                      | SW REFERENCE NO.: 630 COMBO ASSEMBLY |                  |       |  |
|-------------|--------------------------------------|--------------------------------------------------------------------------------------------------------------------------------------|--------------------------------------|------------------|-------|--|
|             |                                      |                                                                                                                                      | DRAWN: C.B                           | DATE: JAN. 01/20 | 19    |  |
|             |                                      |                                                                                                                                      | CHECKED:                             | DATE:            |       |  |
| то          | EDAC INC                             | THESE DRAWINGS AND SPECIFICATIONS<br>ARE THE PROPERTY OF EDAC INCAND                                                                 | SCALE: N.T.S                         | SHEET 3 OF       | 4     |  |
| VES<br>NCY. | YOUR CONNECTION TO QUALITY & SERVICE | SHALL NOT BE REPRODUCED OR COPIED<br>OR USED AS THE BASIS FOR THE<br>MANUFACTURE OR SALE OF APPARATUS<br>WITHOUT WRITTEN PERMISSION. | DRAWING NUMBER: 630-13W3650-4N5      |                  | ISSUE |  |
|             |                                      |                                                                                                                                      | PART NUMBER: 630-13W                 | 3650-4N5         | 1     |  |