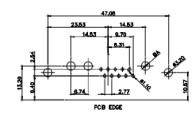

ED AS THE BASIS FOR THE<br>MANUFACTURE OR SALE OF APPARATUS<br>WITHOUT WRITTEN PERMISSION. | DRAWING NUMBER: 630-13W3650-4N5      |                  | ISSUE |  |
|             |                                      |                                                                                                                                      | PART NUMBER: 630-13W                 | 3650-4N5         | 1     |  |

5W5 Female



8W8 Female



17W2 Male/Female

11W1 Male/Female



PCB EDGE

THIS SERIES FULLY CONFORMS T THE EUROPEAN UNION DIRECTIVE 2011/65/EU FOR RoHS COMPLIANC

COMPLIANT



CURRENT RATING / ØA

10A / 2.2 20A / 3.3 30A / 3.7 40A / 4.2

THIS IS A C.A.D. GENERATED DRAWING TOLERANCE UNLESS OTHERWISE SPECIFIED DO NOT MAKE MANUAL REVISIONS TO MASTER.















13W3 Male





25W3 Male





.X ±0.25 .XX ±0.13 .XXX ±0.05

9W4 Female



31.75

21.9

PCB EDGE

36W4 Female



13W6 Male





0.50

2.77

22,15

20.78

13W6 Female

24.77

23.36

## 43W2 Female



17W5 Male

COMPLIANT











20.70

13.72

PCB EDGE



|                                                                  |                                      | SW REFERENCE NO.: 630 COMBO ASSEMBLY                                                                                                                                                                           |                                 |            |       |
|------------------------------------------------------------------|--------------------------------------|---------------------------------------------------------------------------