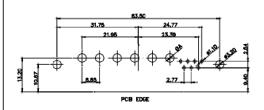

31.75

21.9

PCB EDGE

36W4 Female

13W6 Male

0.50

2.77

22,15

20.78

13W6 Female

24.77

23.36