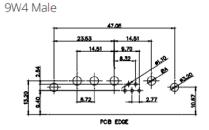

10A / 2.2 20A / 3.3 30A / 3.7 40A / 4.2

THIS IS A C.A.D. GENERATED DRAWING TOLERANCE UNLESS OTHERWISE SPECIFIED DO NOT MAKE MANUAL REVISIONS TO MASTER.

13W3 Male

25W3 Male

.X ±0.25 .XX ±0.13 .XXX ±0.05

9W4 Female