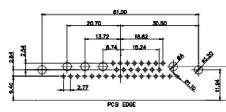

## 43W2 Female

17W5 Male

COMPLIANT

20.70

13.72

PCB EDGE

|                                                                  |                                      | SW REFERENCE NO.: 630 COMBO ASSEMBLY                                                                                                                                                                           |                                 |            |       |
|------------------------------------------------------------------|--------------------------------------|----------------------------------------------------------------------------------------------------------------------------------------------------------------------------------------------------------------|---------------------------------|------------|-------|
|                                                                  | COMBINATION                          | DRAWN: C.B                                                                                                                                                                                                     | DATE: JAN. 01/20                | )19        |       |
|                                                                  |                                      |                                                                                                                                                                                                                |                                 | DATE:      |       |
| THIS SERIES FULLY CONFORMS TO                                    | EDAC INC                             | THESE DRAWINGS AND SPECIFICATIONS<br>ARE THE PROPERTY OF EDAC INC.,AND<br>SHALL NOT BE REPRODUCED,OR COPIED<br>OR USED AS THE BASIS FOR THE<br>MANUFACTURE OR SALE OF APPARATUS<br>WITHOUT WRITTEN PERMISSION. | SCALE: N.T.S                    | SHEET 4 OF | 4     |
| THE EUROPEAN UNION DIRECTIVES<br>2011/65/EU FOR R₀HS COMPLIANCY. | TORONTO, ONTARIO<br>CANADA           |                                                                                                                                                                                                                | DRAWING NUMBER: 630-13W3650-4N5 |            | ISSUE |
|                                                                  | YOUR CONNECTION TO QUALITY & SERVICE |                                                                                                                                                                                                                | PART NUMBER: 630-13W            | 3650-4N5   | 1     |