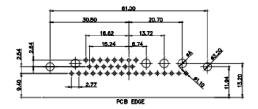

5W5 Female

8W8 Female

17W2 Male/Female

11W1 Male/Female

PCB EDGE

THIS SERIES FULLY CONFORMS T THE EUROPEAN UNION DIRECTIVE 2011/65/EU FOR RoHS COMPLIANC

COMPLIANT

CURRENT RATING / ØA

10A / 2.2 20A / 3.3 30A / 3.7 40A / 4.2

THIS IS A C.A.D. GENERATED DRAWING TOLERANCE UNLESS OTHERWISE SPECIFIED DO NOT MAKE MANUAL REVISIONS TO MASTER.

13W3 Male

25W3 Male

.X ±0.25 .XX ±0.13 .XXX ±0.05

9W4 Female