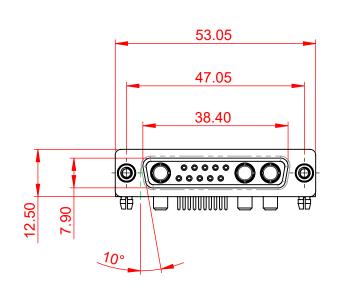

TOLERANCE UNLESS OTHERWISE SPECIFICATION OF MAKE MANUAL REVISIONS TO MASTER.

NOTES:

.X ±0.25 .XX ±0.13

.XXX ±0.05

MATERIAL: HOUSING: THERMOPLASTIC POLYESTER, UL94V-0 SHELL: STEEL, NICKEL PLATED CONTACT: COPPER ALLOY, 30µ GOLD PLATING

OPERATING TEMPERATURE: -55°C ~ 125°C

 $\label{eq:signal_contact_current rating: 5A per contact} \\ \mbox{Signal_contact resistance: 10m} $\Omega$ MAX. \\ \mbox{Insulator resistance: 5000M} $\Omega$ min. \\ \mbox{Dielectric} \\ \mbox{Withstanding voltage: 1000V AC rms} \\ \mbox{Insulator resistance: 1000V AC rms} \\ \mbox{Insulator resist$ 