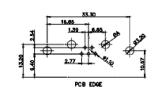

5W5 Female

8W8 Female

17W2 Male/Female

11W1 Male/Female

PCB EDGE

THIS SERIES FULLY CONFORMS T THE EUROPEAN UNION DIRECTIVE 2011/65/EU FOR RoHS COMPLIANC

COMPLIANT

CURRENT RATING / ØA

10A / 2.2 20A / 3.3 30A / 3.7 40A / 4.2

THIS IS A C.A.D. GENERATED DRAWING TOLERANCE UNLESS OTHERWISE SPECIFIED DO NOT MAKE MANUAL REVISIONS TO MASTER.

13W3 Male

25W3 Male

.X ±0.25 .XX ±0.13 .XXX ±0.05

9W4 Female