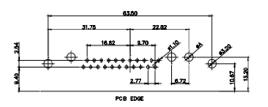

31.75

21.9

PCB EDGE

36W4 Female

13W6 Male

0.50

2.77

22,15

20.78

13W6 Female

24.77

23.36