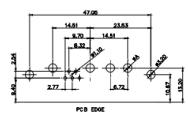

20.78

13W6 Female

24.77

23.36

## 43W2 Female

17W5 Male

COMPLIANT

20.70

13.72

PCB EDGE

|                                                                  |                                      | SW REFERENCE NO.: 630 COMBO ASSEMBLY                                                                                                                                                                           |                                 |            |       |
|------------------------------------------------------------------|--------------------------------------|----------------------------------------------------------------------------------------------------------------------------------------------------------------------------------------------------------------|---------------------------------|------------|-------|
|                                                                  | COMBINATION                          | DRAWN: C.B                                                                                                                                                                                                     | DATE: JAN. 01/20                | )19        |       |
|                                                                  |                                      |                                                                                                                                                                                                                |                                 | DATE:      |       |
| THIS SERIES FULLY CONFORMS TO                                    | EDAC INC                             | THESE DRAWINGS AND SPECIFICATIONS<br>ARE THE PROPERTY OF EDAC INC.,AND<br>SHALL NOT BE REPRODUCED,OR COPIED<br>OR USED AS THE BASIS FOR THE<br>MANUFACTURE OR SALE OF APPARATUS<br>WITHOUT WRITTEN PERMISSION. | SCALE: N.T.S                    | SHEET 4 OF | 4     |
| THE EUROPEAN UNION DIRECTIVES<br>2011/65/EU FOR R₀HS COMPLIANCY. | TORONTO, ONTARIO<br>CANADA           |                                                                                                                                                                                                                | DRAWING NUMBER: 630-13W3650-4N5 |            | ISSUE |
|                                                                  | YOUR CONNECTION TO QUALITY & SERVICE |                                                                                                                                                                                                                | PART NUMBER: 630-13W            | 3650-4N5   | 1     |