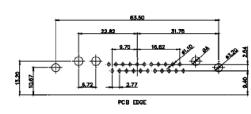

10A / 2.2 20A / 3.3 30A / 3.7 40A / 4.2

THIS IS A C.A.D. GENERATED DRAWING TOLERANCE UNLESS OTHERWISE SPECIFIED DO NOT MAKE MANUAL REVISIONS TO MASTER.

13W3 Male

25W3 Male

.X ±0.25 .XX ±0.13 .XXX ±0.05

9W4 Female

31.75

21.9

PCB EDGE

36W4 Female

13W6 Male

0.50

2.77

22,15