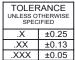

TOLERANCE UNLESS OTHERWISE SPECIFICATION OF MAKE MANUAL REVISIONS TO MASTER.

NOTES:

.X ±0.25 .XX ±0.13

.XXX ±0.05

MATERIAL: HOUSING: THERMOPLASTIC POLYESTER, UL94V-0 SHELL: STEEL, NICKEL PLATED CONTACT: COPPER ALLOY, 30µ GOLD PLATING