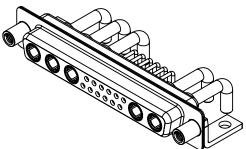

(1)

|              | COMBINATION D-SUB          |                                                                                                                                                                                                                | SW REFERENCE NO.: 630 COMBO ASSEMBLY |                  |       |
|--------------|----------------------------|----------------------------------------------------------------------------------------------------------------------------------------------------------------------------------------------------------------|--------------------------------------|------------------|-------|
|              |                            |                                                                                                                                                                                                                | DRAWN: C.B                           | DATE: JAN. 01/20 | 19    |
|              |                            |                                                                                                                                                                                                                | CHECKED:                             | DATE:            |       |
| EDAC         | EDAC INC                   | THESE DRAWINGS AND SPECIFICATIONS<br>ARE THE PROPERTY OF EDAC INC.,AND<br>SHALL NOT BE REPRODUCED,OR COPIED<br>OR USED AS THE BASIS FOR THE<br>MANUFACTURE OR SALE OF APPARATUS<br>WITHOUT WRITTEN PERMISSION. | SCALE: (IN C.A.D. 1:1)               | SHEET 1 OF       | 2     |
|              | TORONTO, ONTARIO<br>CANADA |                                                                                                                                                                                                                | DRAWING NUMBER: 630-17W              | 5650-3TE         | ISSUE |
| YOUR CONNECT | TION TO QUALITY & SERVICE  |                                                                                                                                                                                                                | PART NUMBER: 630-17W                 | 5650-3TE         | 1     |