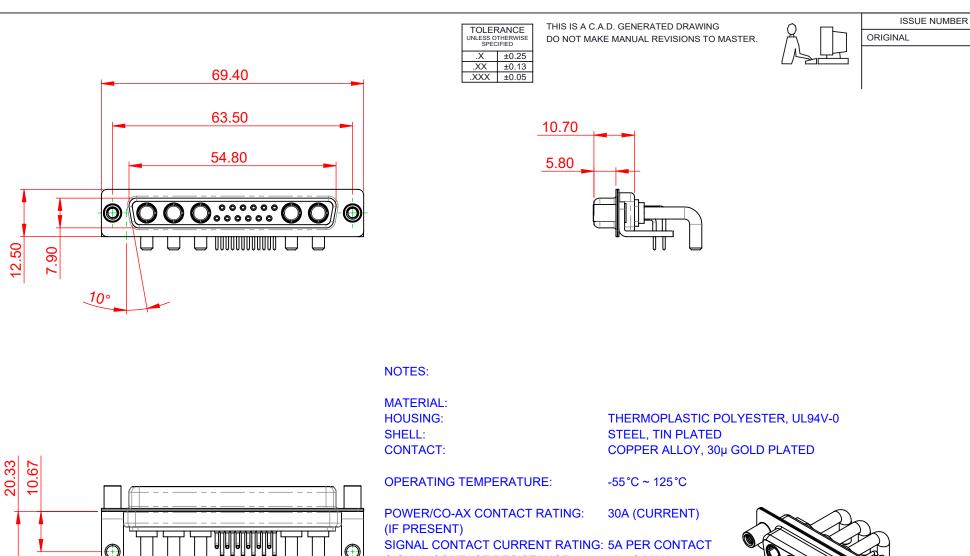

SIGNAL CONTACT CURRENT RATING: 5A PER CONTACT SIGNAL CONTACT RESISTANCE:  $10m\Omega$  MAX.

**INSULATOR RESISTANCE:** DIELECTRIC

Θ

6

0

WITHSTANDING VOLTAGE:

5000MΩ min.

1000V AC rms

(1)

|              | COMBINATION D-SUB          |                                                                                                                                                                                                                | SW REFERENCE NO.: 630 COMBO ASSEMBLY |                  |       |
|--------------|----------------------------|----------------------------------------------------------------------------------------------------------------------------------------------------------------------------------------------------------------|--------------------------------------|------------------|-------|
|              |                            |                                                                                                                                                                                                                | DRAWN: C.B                           | DATE: JAN. 01/20 | 19    |
|              |                            |                                                                                                                                                                                                                | CHECKED:                             | DATE:            |       |
| EDAC         | EDAC INC                   | THESE DRAWINGS AND SPECIFICATIONS<br>ARE THE PROPERTY OF EDAC INC.,AND<br>SHALL NOT BE REPRODUCED,OR COPIED<br>OR USED AS THE BASIS FOR THE<br>MANUFACTURE OR SALE OF APPARATUS<br>WITHOUT WRITTEN PERMISSION. | SCALE: (IN C.A.D. 1:1)               | SHEET 1 OF       | 2     |
|              | TORONTO, ONTARIO<br>CANADA |                                                                                                                                                                                                                | DRAWING NUMBER: 630-17W              | 5650-3TE         | ISSUE |
| YOUR CONNECT | TION TO QUALITY & SERVICE  |                                                                                                                                                                                                                | PART NUMBER: 630-17W                 | 5650-3TE         | 1     |