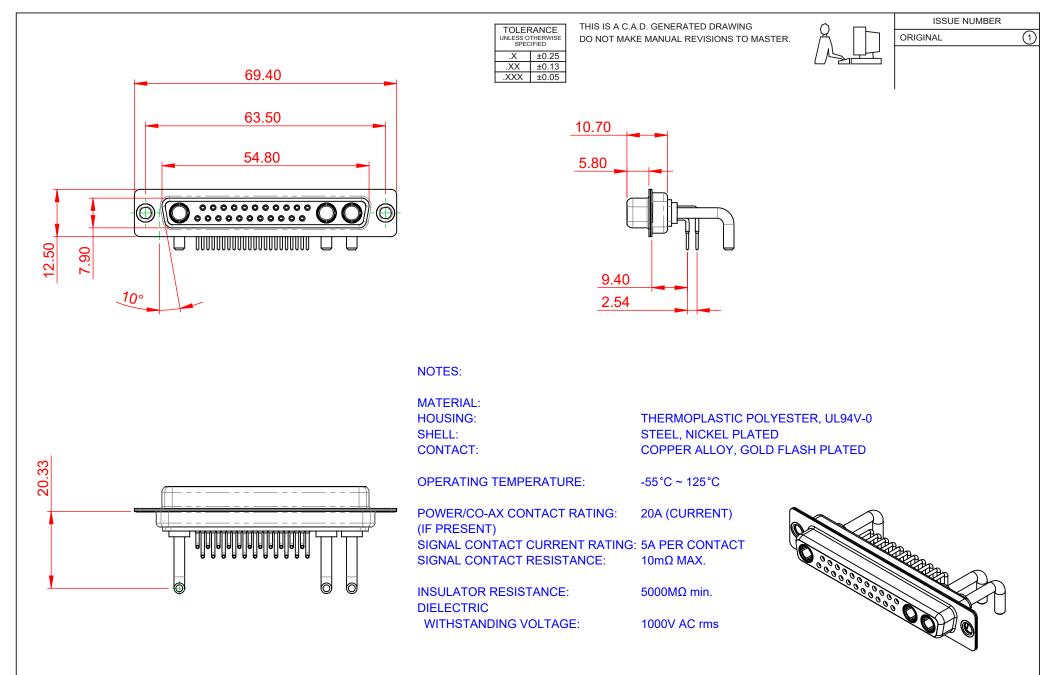

| COMBINATION D-SUB                      |                                                                                                                                                                                                                | SW REFERENCE NO.: 630 COMBO ASSEMBLY |                  |       |
|----------------------------------------|----------------------------------------------------------------------------------------------------------------------------------------------------------------------------------------------------------------|--------------------------------------|------------------|-------|
|                                        |                                                                                                                                                                                                                | DRAWN: C.B                           | DATE: JAN. 01/20 | 19    |
|                                        |                                                                                                                                                                                                                | CHECKED:                             | DATE:            |       |
| EDAC INC<br>TORONTO, ONTARIO<br>CANADA | THESE DRAWINGS AND SPECIFICATIONS<br>ARE THE PROPERTY OF EDAC INC.,AND<br>SHALL NOT BE REPRODUCED,OR COPIED<br>OR USED AS THE BASIS FOR THE<br>MANUFACTURE OR SALE OF APPARATUS<br>WITHOUT WRITTEN PERMISSION. | SCALE: (IN C.A.D. 1:1)               | SHEET 1 OF       | 2     |
|                                        |                                                                                                                                                                                                                | DRAWING NUMBER: 630-25W3250-2N1      |                  | ISSUE |
| YOUR CONNECTION TO QUALITY & SERVICE   |                                                                                                                                                                                                                | PART NUMBER: 630-25W                 | 3250-2N1         | 1     |