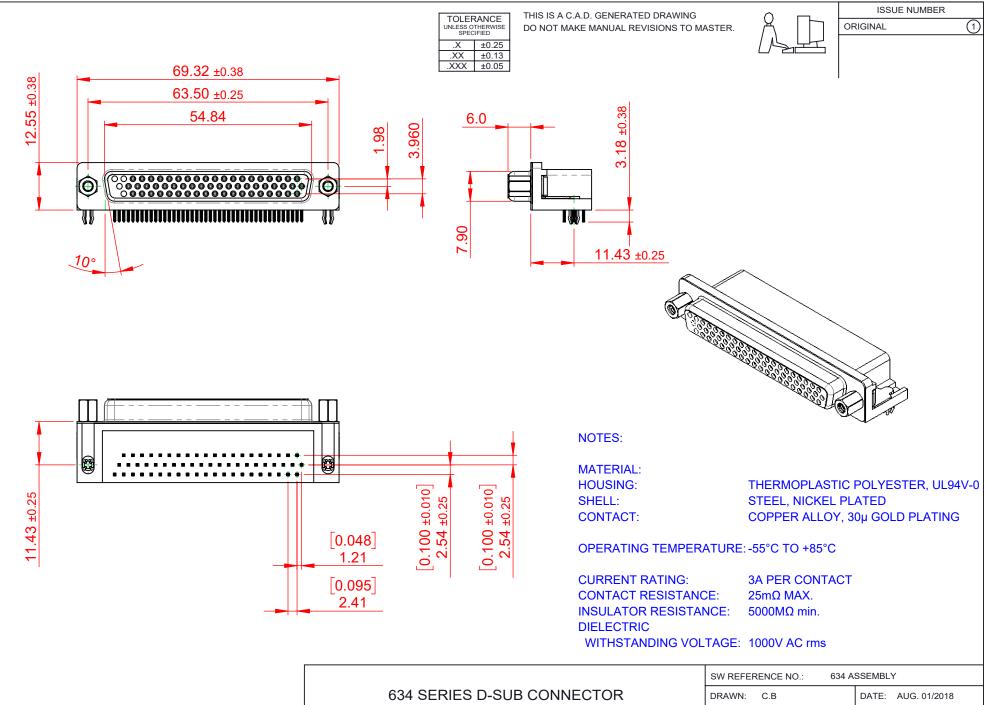

| SW REFERENCE NO.: 634 ASSEMBLY |                    |
|--------------------------------|--------------------|
| DRAWN: C.B                     | DATE: AUG. 01/2018 |
| CHECKED:                       | DATE:              |
| SCALE: (IN C.A.D. 1:1)         | SHEET 1 OF 1       |
| DD 414/14/0 AU IMPED           |                    |

DRAWING NUMBER: 634-062-663-043 ISSUE PART NUMBER: 634-062-663-043