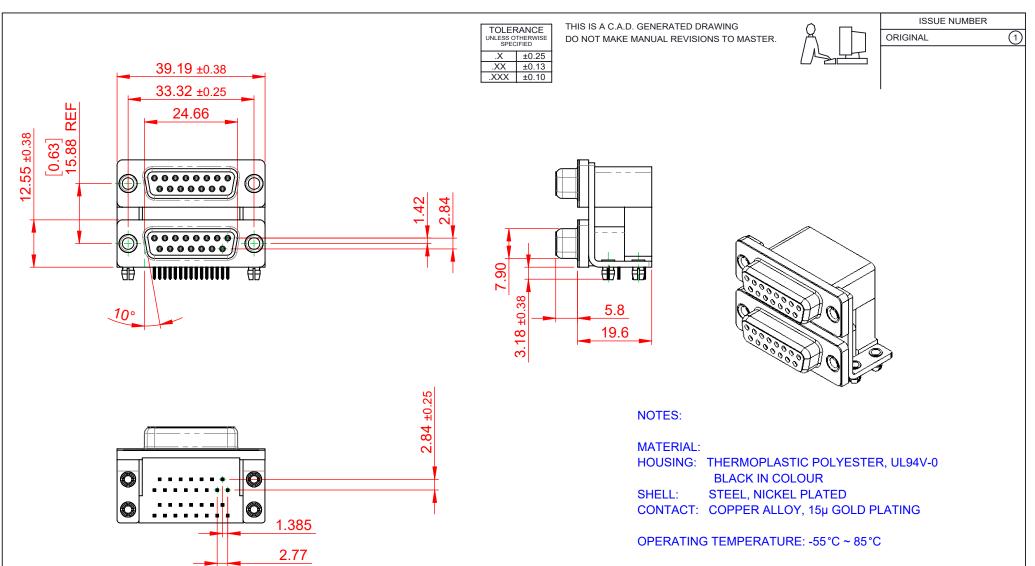

|  | 662 SERIES D-SUB CONNECTOR           |                                                                                                                                       | SW REFERENCE NO.: 662 ASSEMBLY  |                  |       |
|--|--------------------------------------|---------------------------------------------------------------------------------------------------------------------------------------|---------------------------------|------------------|-------|
|  |                                      |                                                                                                                                       | DRAWN: C.B                      | DATE: AUG. 01/20 | )18   |
|  |                                      |                                                                                                                                       | CHECKED:                        | DATE:            |       |
|  | EDAC INC                             | THESE DRAWINGS AND SPECIFICATIONS<br>ARE THE PROPERTY OF EDAC INC.,AND                                                                | SCALE: (IN C.A.D. 1:1)          | SHEET 1 OF       | 1     |
|  | YOUR CONNECTION TO QUALITY & SERVICE | SHALL NOT BE REPRODUCED, OR COPIED<br>OR USED AS THE BASIS FOR THE<br>MANUFACTURE OR SALE OF APPARATUS<br>WITHOUT WRITTEN PERMISSION. | DRAWING NUMBER: 662-015-364-044 |                  | ISSUE |
|  |                                      |                                                                                                                                       | PART NUMBER: 662-015-3          | 364-044          | 1     |