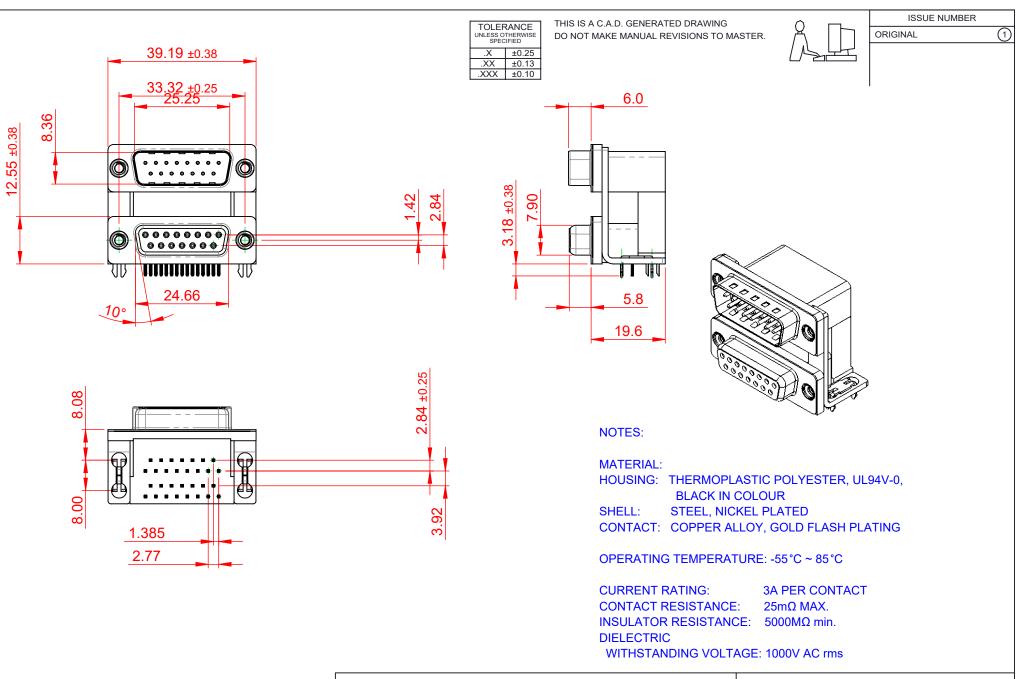

|   |                                                                                |                                                                                                                                                                                                                | SW REFERENCE NO.: 663 ASSEMBLY  |                    |       |
|---|--------------------------------------------------------------------------------|----------------------------------------------------------------------------------------------------------------------------------------------------------------------------------------------------------------|---------------------------------|--------------------|-------|
|   |                                                                                |                                                                                                                                                                                                                | DRAWN: C.B                      | DATE: AUG. 01/2018 |       |
|   |                                                                                |                                                                                                                                                                                                                | CHECKED:                        | DATE:              |       |
|   | EDAG INC<br>TORONTO, ONTARIO<br>CANADA<br>YOUR CONNECTION TO QUALITY & SERVICE | THESE DRAWINGS AND SPECIFICATIONS<br>ARE THE PROPERTY OF EDAC INC.,AND<br>SHALL NOT BE REPRODUCED,OR COPIED<br>OR USED AS THE BASIS FOR THE<br>MANUFACTURE OR SALE OF APPARATUS<br>WITHOUT WRITTEN PERMISSION. | SCALE: (IN C.A.D. 1:1)          | SHEET 1 OF         | 1     |
| S |                                                                                |                                                                                                                                                                                                                | DRAWING NUMBER: 663-015-264-035 |                    | ISSUE |
|   |                                                                                |                                                                                                                                                                                                                | PART NUMBER: 663-015-2          | 264-035            | 1     |

J COMPLIANT