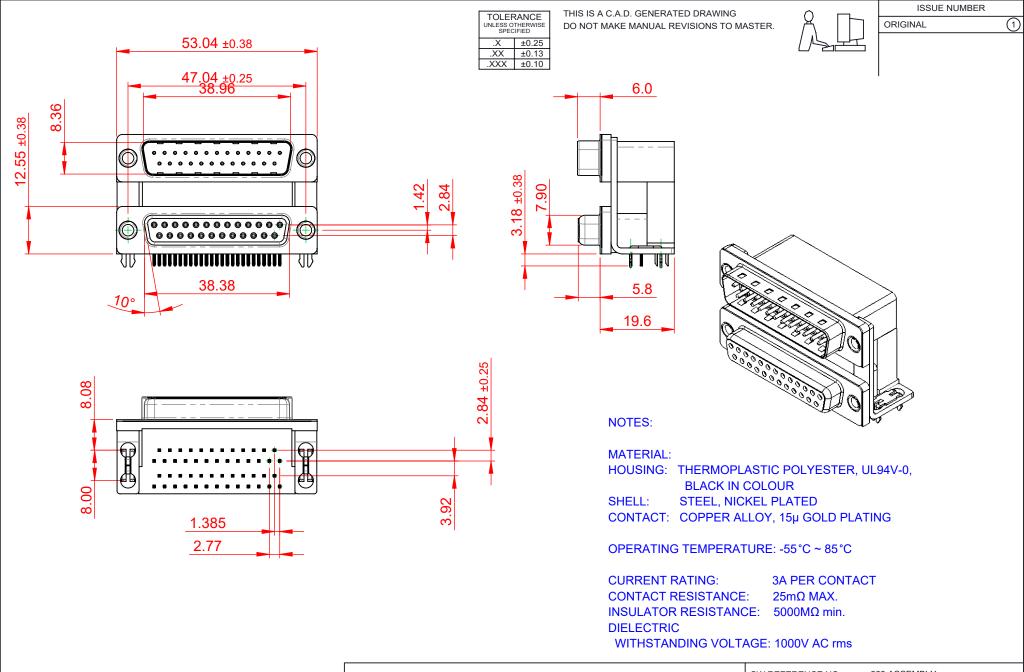

THIS SERIES FULLY CONFORMS TO THE EUROPEAN UNION DIRECTIVES 2011/65/EU FOR RoHS COMPLIANCY.

TORONTO, ONTARIO CANADA
YOUR CONNECTION TO QUALITY & SERVICE

663 SERIES D-SUB CONNECTOR

THESE DRAWINGS AND SPECIFICATIONS
ARE THE PROPERTY OF EDAC INC.,AND
SHALL NOT BE REPRODUCED,OR COPIED
OR USED AS THE BASIS FOR THE
MANUFACTURE OR SALE OF APPARATUS
WITHOUT WRITTEN PERMISSION.

DRAWING NUMBER: 663-025-364-037 ISSUE PART NUMBER: 663-025-364-037 1