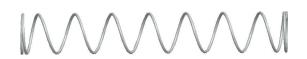

## **NOTES:**

1. Material : Stainless Steel

2. Finish: Glod Irridite

3. Ends: Closed and Ground

4. Total Coils: 10.000

5. Sugg. Max. Deflection: 0.500 (in)6. Sugg. Max. Load: 2.300 (lbs)

7. All Drawing Dimensions are in Inches [mm]

1.067

SCALE

11772

COMPONENT

COMPRESSION SPRINGS

UNIT
INCH [mm]

**SPRINGS** 

SHEET 1 of 1