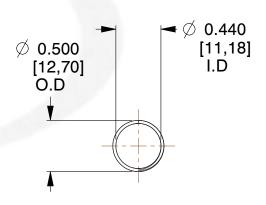

## **NOTES:**

1. Material : Stainless Steel

2. Finish: Glod Irridite

3. Ends: Closed and Ground

4. Total Coils: 10.000

5. Sugg. Max. Deflection: 0.500 (in)6. Sugg. Max. Load: 2.300 (lbs)

7. All Drawing Dimensions are in Inches [mm]