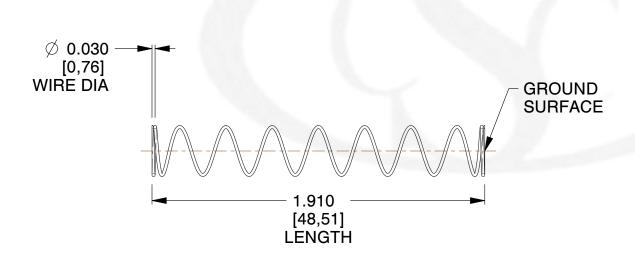

## **NOTES:**

1. Material : Stainless Steel

2. Finish: Glod Irridite

3. Ends: Closed and Ground

4. Total Coils: 10.000

5. Sugg. Max. Deflection: 0.500 (in)6. Sugg. Max. Load: 2.300 (lbs)

7. All Drawing Dimensions are in Inches [mm]

1.067

SCALE

11772

COMPONENT

COMPRESSION SPRINGS

UNIT
INCH [mm]

**SPRINGS** 

SHEET 1 of 1