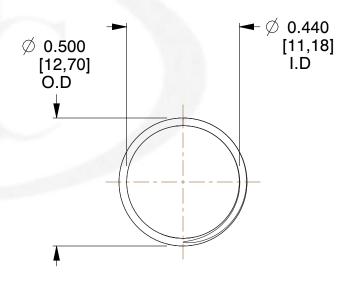

## **NOTES:**

1. Material: Music Wire 2. Finish: Glod Irridite

3. Ends: Closed and Ground

4. Total Coils: 10.000

5. Sugg. Max. Deflection: 0.300 (in) 6. Sugg. Max. Load : 2.300 (lbs)

7. All Drawing Dimensions are in Inches [mm]

SCALE

2.667

11772

COMPONENT

**COMPRESSION SPRINGS** 

UNIT INCH [mm]

SHEET 1 of 1

**SPRINGS**