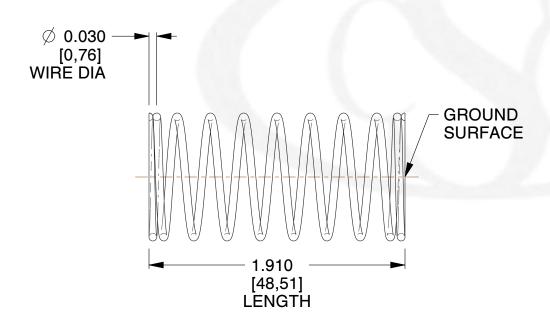

## **NOTES:**

1. Material: Music Wire 2. Finish: Glod Irridite

3. Ends: Closed and Ground

4. Total Coils: 10.000

5. Sugg. Max. Deflection: 0.300 (in) 6. Sugg. Max. Load : 2.300 (lbs)

7. All Drawing Dimensions are in Inches [mm]

SCALE

2.667

11772

COMPONENT

**COMPRESSION SPRINGS** 

UNIT INCH [mm]

SHEET 1 of 1

**SPRINGS**