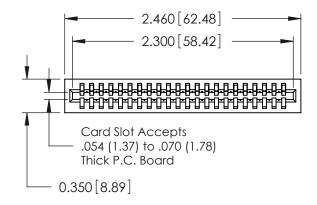

THIS IS A C.A.D. GENERATED DRAWING DO NOT MAKE MANUAL REVISIONS TO MASTER.

ISSUE NUMBER

ORIGINAL

Contact Information
540-Wire Wrap, Regular Point - Tail LG.=.560(14.22)
.100" (2.54mm) Contact Spacing x .200" (5.08mm) Row Spacing