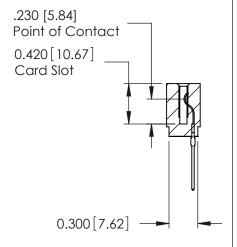

THIS IS A C.A.D. GENERATED DRAWING DO NOT MAKE MANUAL REVISIONS TO MASTER.

ISSUE NUMBER

ORIGINAL

Contact Information
540-Wire Wrap, Regular Point - Tail LG.=.560(14.22)
.100" (2.54mm) Contact Spacing x .200" (5.08mm) Row Spacing