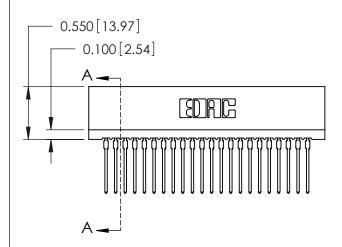

THIS IS A C.A.D. GENERATED DRAWING DO NOT MAKE MANUAL REVISIONS TO MASTER.

ISSUE NUMBER

ORIGINAL

Contact Information
540-Wire Wrap, Regular Point - Tail LG.=.560(14.22)
.100" (2.54mm) Contact Spacing x .200" (5.08mm) Row Spacing