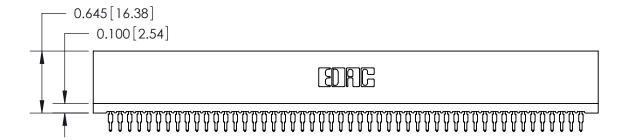

THIS IS A C.A.D. GENERATED DRAWING DO NOT MAKE MANUAL REVISIONS TO MASTER.

ISSUE NUMBER

ORIGINAL

Contact Information
520-P.C. Tail, Regular Point - Tail LG.=.190(4.83)
.100" (2.54mm) Contact Spacing x .200" (5.08mm) Row Spacing

0.260 [6.60] Point of Contact

0.515 [13.08] Card Slot

0.300 [7.62]

ACAD REFERENCE NO.

J.LEE

DRAWN:

CHECKED:

745 Series Ultra-Mate Card Edge Connector - Press Fit
Part Number: 745-050-520-101