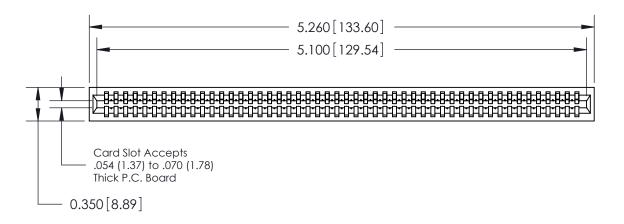

THIS IS A C.A.D. GENERATED DRAWING DO NOT MAKE MANUAL REVISIONS TO MASTER.

ISSUE NUMBER

ORIGINAL

Contact Information
520-P.C. Tail, Regular Point - Tail LG.=.190(4.83)
.100" (2.54mm) Contact Spacing x .200" (5.08mm) Row Spacing

0.260 [6.60] Point of Contact

0.515 [13.08] Card Slot

0.300 [7.62]

ACAD REFERENCE NO.

J.LEE

DRAWN:

CHECKED:

745 Series Ultra-Mate Card Edge Connector - Press Fit
Part Number: 745-050-520-101