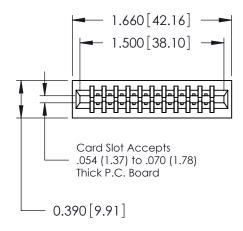

## THIS IS A C.A.D. GENERATED DRAWING DO NOT MAKE MANUAL REVISIONS TO MASTER.

ISSUE NUMBER

ORIGINAL

<u>Contact Information</u> 560-Make Before Break (MBB) - Tail LG.=.175(4.45) .125" (3.18mm) Contact Spacing x .250" (6.35mm) Row Spacing