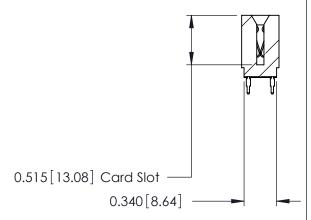

## THIS IS A C.A.D. GENERATED DRAWING DO NOT MAKE MANUAL REVISIONS TO MASTER.

ISSUE NUMBER

ORIGINAL

<u>Contact Information</u> 560-Make Before Break (MBB) - Tail LG.=.175(4.45) .125" (3.18mm) Contact Spacing x .250" (6.35mm) Row Spacing