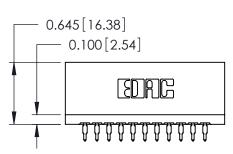

## THIS IS A C.A.D. GENERATED DRAWING DO NOT MAKE MANUAL REVISIONS TO MASTER.

ISSUE NUMBER

ORIGINAL

<u>Contact Information</u> 560-Make Before Break (MBB) - Tail LG.=.175(4.45) .125" (3.18mm) Contact Spacing x .250" (6.35mm) Row Spacing