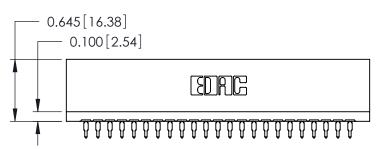

THIS IS A C.A.D. GENERATED DRAWING DO NOT MAKE MANUAL REVISIONS TO MASTER.

ORIGINAL

Contact Information
525-P.C. Tail, High Point - Tail LG.=.175(4.45)
.125" (3.18mm) Contact Spacing x .250" (6.35mm) Row Spacing