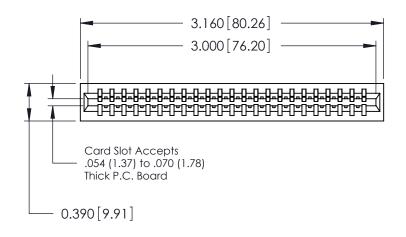

THIS IS A C.A.D. GENERATED DRAWING DO NOT MAKE MANUAL REVISIONS TO MASTER.

ORIGINAL

Contact Information
525-P.C. Tail, High Point - Tail LG.=.175(4.45)
.125" (3.18mm) Contact Spacing x .250" (6.35mm) Row Spacing