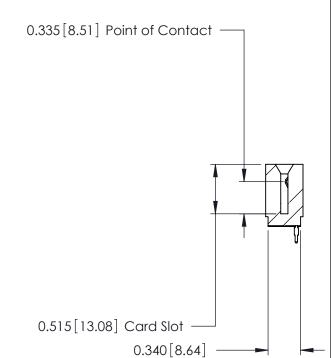

THIS IS A C.A.D. GENERATED DRAWING DO NOT MAKE MANUAL REVISIONS TO MASTER.

ORIGINAL

Contact Information
525-P.C. Tail, High Point - Tail LG.=.175(4.45)
.125" (3.18mm) Contact Spacing x .250" (6.35mm) Row Spacing