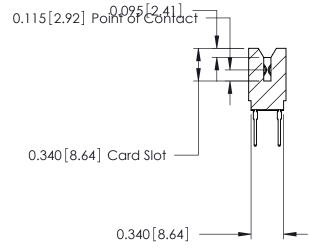

THIS IS A C.A.D. GENERATED DRAWING DO NOT MAKE MANUAL REVISIONS TO MASTER.

ISSUE NUMBER

ORIGINAL

746-ENG MASTER
DATE: AUG 20/09

SHEET 1 OF 1

ISSUE

DATE:

Contact Information
527-P.C. Tail, High Point - Tail LG.=.375(9.53)
.125" (3.18mm) Contact Spacing x .250" (6.35mm) Row Spacing