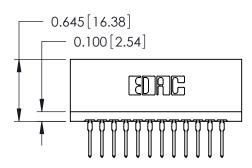

THIS IS A C.A.D. GENERATED DRAWING DO NOT MAKE MANUAL REVISIONS TO MASTER.

ISSUE NUMBER

ORIGINAL

746-ENG MASTER
DATE: AUG 20/09

SHEET 1 OF 1

ISSUE

DATE:

Contact Information
527-P.C. Tail, High Point - Tail LG.=.375(9.53)
.125" (3.18mm) Contact Spacing x .250" (6.35mm) Row Spacing