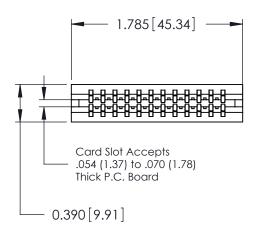

THIS IS A C.A.D. GENERATED DRAWING DO NOT MAKE MANUAL REVISIONS TO MASTER.

ISSUE NUMBER

ORIGINAL

746-ENG MASTER
DATE: AUG 20/09

SHEET 1 OF 1

ISSUE

DATE:

Contact Information
527-P.C. Tail, High Point - Tail LG.=.375(9.53)
.125" (3.18mm) Contact Spacing x .250" (6.35mm) Row Spacing