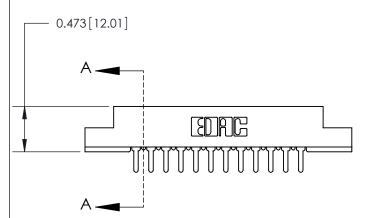

**Mounting Option** 

.156 (3.96) Dia. Mounting Holes

## **Contact Detail**

PC Tail .046x.013(1.17x0.33) - Tail LG=.213(5.41)

.156 [3.96] Contact Spacing x .200 [5.08] Row Spacing





**See Accompanying Page for:** 

**Contact Bend Details** 



.175 [4.45] Point of Contact (Measured from bottom of Card Slot)

Card Slot Accepts .054 [1.37] to .070 [1.78] Thick P.C. Board

807/857 Series High Temp Card Edge Connector Part Number: 807-012-525-104



| ACAD REFERENCE NO. 807 ENG MASTER |                  |
|-----------------------------------|------------------|
| DRAWN: J.LEE                      | DATE: AUG. 11/09 |
| CHECKED:                          | DATE:            |
| SCALE: NTS                        | SHEET 1 OF 2     |
| DRAWING NUMBER                    | ISSUE            |

SECTION A\_A

807 Assembly