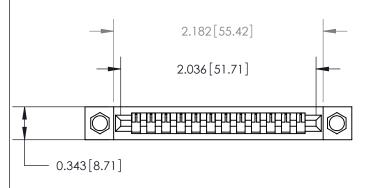

**Mounting Option** 

.156 (3.96) Dia. Mounting Holes

## **Contact Detail**

PC Tail .046x.013(1.17x0.33) - Tail LG=.213(5.41)

.156 [3.96] Contact Spacing x .200 [5.08] Row Spacing

**See Accompanying Page for:** 

**Contact Bend Details** 

.175 [4.45] Point of Contact (Measured from bottom of Card Slot)

Card Slot Accepts .054 [1.37] to .070 [1.78] Thick P.C. Board

807/857 Series High Temp Card Edge Connector Part Number: 807-012-525-104

| ACAD REFERENCE NO. 807 ENG MASTER |                  |
|-----------------------------------|------------------|
| DRAWN: J.LEE                      | DATE: AUG. 11/09 |
| CHECKED:                          | DATE:            |
| SCALE: NTS                        | SHEET 1 OF 2     |
| DRAWING NUMBER                    | ISSUE            |