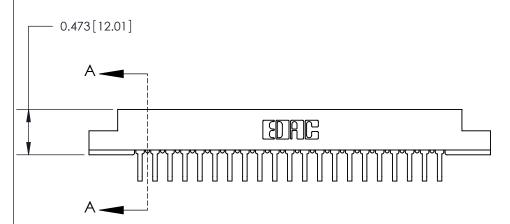

## **Contact Detail**

90 Degree Bend (Code 545 Contacts)

.156 [3.96] Contact Spacing x .200 [5.08] Row Spacing

Card Slot Accepts .054 [1.37] to .070 [1.78] Thick P.C. Board

**See Accompanying Page for:** 

**Contact Bend Details** 

807/857 Series High Temp Card Edge Connector Part Number: 807-021-558-108

YOUR CONNECTION TO QUALITY & SERVICE

| ACAD REFERENCE NO. 807 ENG MASTER |                  |
|-----------------------------------|------------------|
| DRAWN: J.LEE                      | DATE: AUG. 11/09 |
| CHECKED:                          | DATE:            |
| SCALE: NTS                        | SHEET 1 OF 2     |
| DRAWING NUMBER                    | ISSUE            |