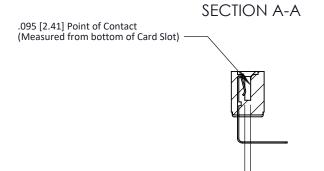

## **Contact Detail**

90 Degree Bend (Code 545 Contacts)

.156 [3.96] Contact Spacing x .200 [5.08] Row Spacing

Card Slot Accepts .054 [1.37] to .070 [1.78] Thick P.C. Board

**See Accompanying Page for:** 

**Contact Bend Details** 

807/857 Series High Temp Card Edge Connector Part Number: 807-021-558-108

YOUR CONNECTION TO QUALITY & SERVICE

| ACAD REFERENCE NO. 807 ENG MASTER |                  |
|-----------------------------------|------------------|
| DRAWN: J.LEE                      | DATE: AUG. 11/09 |
| CHECKED:                          | DATE:            |
| SCALE: NTS                        | SHEET 1 OF 2     |
| DRAWING NUMBER                    | ISSUE            |