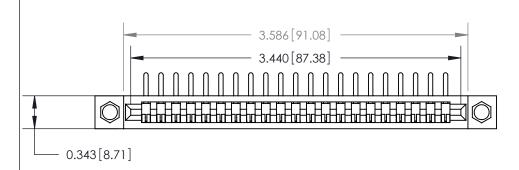

**Mounting Option** 

#4-40 Unified Threaded Inserts

## **Contact Detail**

90 Degree Bend (Code 545 Contacts)

.156 [3.96] Contact Spacing x .200 [5.08] Row Spacing

Card Slot Accepts .054 [1.37] to .070 [1.78] Thick P.C. Board

**See Accompanying Page for:** 

**Contact Bend Details** 

807/857 Series High Temp Card Edge Connector Part Number: 807-021-558-108

YOUR CONNECTION TO QUALITY & SERVICE

| ACAD REFERENCE NO. 807 ENG MASTER |                  |
|-----------------------------------|------------------|
| DRAWN: J.LEE                      | DATE: AUG. 11/09 |
| CHECKED:                          | DATE:            |
| SCALE: NTS                        | SHEET 1 OF 2     |
| DRAWING NUMBER                    | ISSUE            |