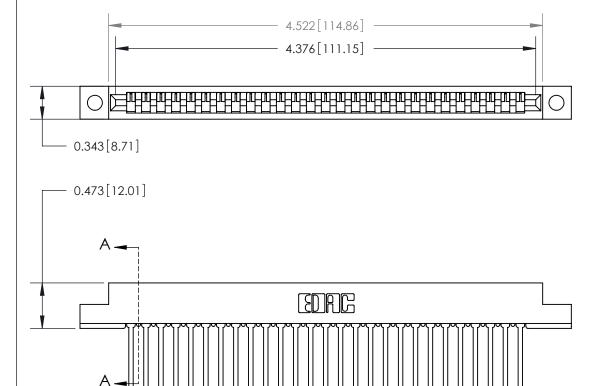

**Mounting Option** 

.128 (3.25) Dia. Mounting Holes

## **Contact Detail**

Wire Wrap .046x.013(1.17x0.33) - Tail LG=.708(17.98)

.156 [3.96] Contact Spacing x .200 [5.08] Row Spacing

**SECTION A-A** 

.095 [2.41] Point of Contact (Measured from bottom of Card Slot)

**See Accompanying Page for:** 

**Contact Bend Details** 

807/857 Series High Temp Card Edge Connector Part Number: 807-027-445-102

YOUR CONNECTION TO QUALITY & SERVICE

| ACAD REFERENCE NO. 807 ENG MASTER |                  |
|-----------------------------------|------------------|
| DRAWN: J.LEE                      | DATE: AUG. 11/09 |
| CHECKED:                          | DATE:            |
| SCALE: NTS                        | SHEET 1 OF 2     |
| DRAWING NUMBER                    | ISSUE            |
| 807 Assembly                      | 1                |