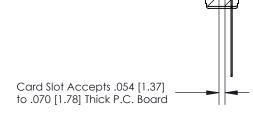

## **Contact Detail**

Wire Wrap .046x.013(1.17x0.33) - Tail LG=.708(17.98)

.156 [3.96] Contact Spacing x .200 [5.08] Row Spacing

**SECTION A-A** 

.095 [2.41] Point of Contact (Measured from bottom of Card Slot)