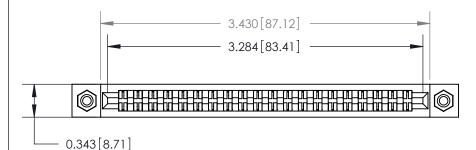

**Mounting Option** 

#4-40 Unified Threaded Inserts

## **Contact Detail**

Wire Wrap .046x.013(1.17x0.33) - Tail LG=.708(17.98)

.156 [3.96] Contact Spacing x .200 [5.08] Row Spacing





**SECTION A-A** 

.095 [2.41] Point of Contact (Measured from bottom of Card Slot)



**See Accompanying Page for:** 

**Contact Bend Details** 

807/857 Series High Temp Card Edge Connector Part Number: 807-040-440-208

YOUR CONNECTION TO QUALITY & SERVICE

| ACAD REFERENCE NO. 807 ENG MASTER |                  |
|-----------------------------------|------------------|
| DRAWN: J.LEE                      | DATE: AUG. 11/09 |
| CHECKED:                          | DATE:            |
| SCALE: NTS                        | SHEET 1 OF 2     |
| DRAWING NUMBER                    | ISSUE            |
| 807 Assembly                      | 1                |