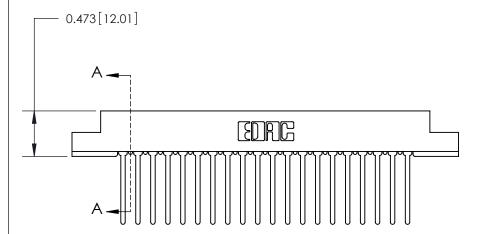

## **Contact Detail**

Wire Wrap .046x.013(1.17x0.33) - Tail LG=.708(17.98)

.156 [3.96] Contact Spacing x .200 [5.08] Row Spacing

**SECTION A-A** 

.095 [2.41] Point of Contact (Measured from bottom of Card Slot)

**See Accompanying Page for:** 

**Contact Bend Details** 

807/857 Series High Temp Card Edge Connector Part Number: 807-040-440-208

YOUR CONNECTION TO QUALITY & SERVICE

| ACAD REFERENCE NO. 807 ENG MASTER |                  |
|-----------------------------------|------------------|
| DRAWN: J.LEE                      | DATE: AUG. 11/09 |
| CHECKED:                          | DATE:            |
| SCALE: NTS                        | SHEET 1 OF 2     |
| DRAWING NUMBER                    | ISSUE            |
| 807 Assembly                      | 1                |