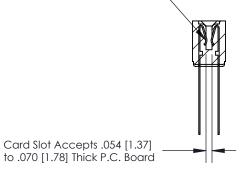

## **Contact Detail**

Wire Wrap .046x.013(1.17x0.33) - Tail LG=.708(17.98)

.156 [3.96] Contact Spacing x .200 [5.08] Row Spacing

**SECTION A-A** 

.095 [2.41] Point of Contact (Measured from bottom of Card Slot)