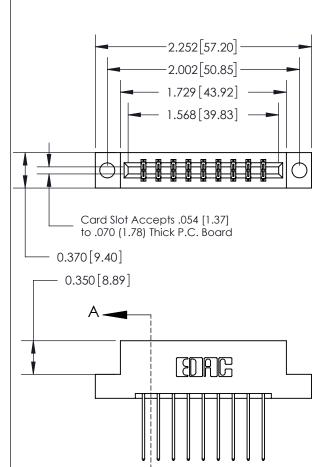

THIS IS A C.A.D. GENERATED DRAWING DO NOT MAKE MANUAL REVISIONS TO MASTER.

ISSUE NUMBER ORIGINAL

833 Series High Temp Card Edge Connector Part Number: 833-018-542-204

**EDAC INC** TORONTO, ONTARIO CANADA