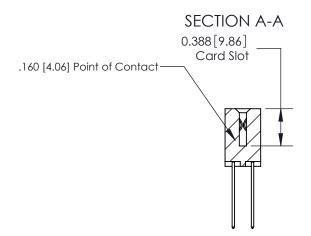

THIS IS A C.A.D. GENERATED DRAWING DO NOT MAKE MANUAL REVISIONS TO MASTER.

ISSUE NUMBER ORIGINAL

833 Series High Temp Card Edge Connector Part Number: 833-018-542-204

**EDAC INC** TORONTO, ONTARIO CANADA