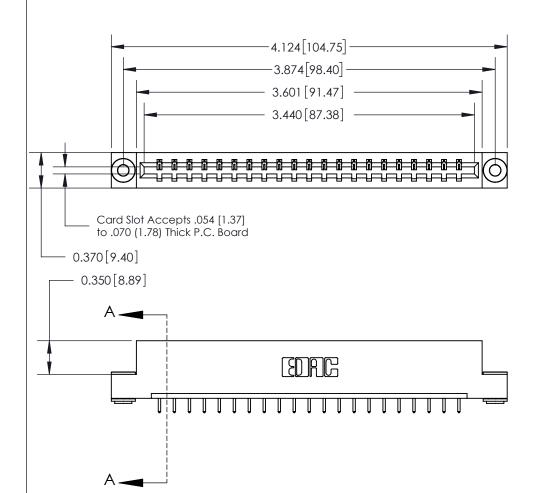

ORIGINAL

SECTION A-A 0.388 [9.86] Card Slot .160 [4.06] Point of Contact-

## See Accompanying Page for:

- **Bend Detail**
- **Mounting Options**

833 Series High Temp Card Edge Connector Part Number: 833-021-521-103

**EDAC INC** TORONTO, ONTARIO CANADA

THESE DRAWINGS AND SPECIFICATIONS ARE THE PROPERTY OF EDAC INC.,AND SHALL NOT BE REPRODUCED, OR COPIED OR USED AS THE BASIS FOR THE MANUFACTURE OR SALE OF APPARATUS WITHOUT WRITTEN PERMISSION.