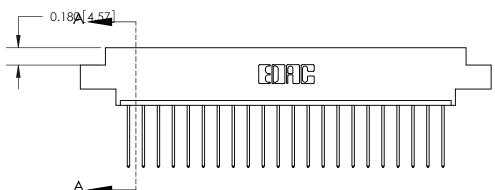

## **Contact Detail**

542-Wire Wrap .025 Sq.(0.64 Sq.) - Tail LG=.645(16.38)

.156 [3.96] Contact Spacing x .200 [5.08] Row Spacing

THIS IS A C.A.D. GENERATED DRAWING DO NOT MAKE MANUAL REVISIONS TO MASTER.