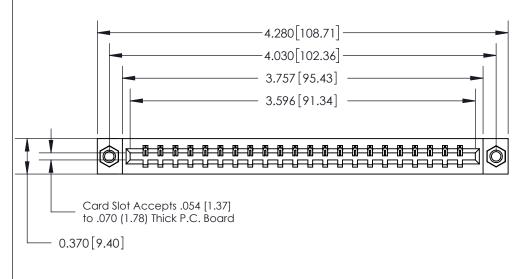

## SECTION A-A 0.388 [9.86] Card Slot .160 [4.06] Point of Contact-

## See Accompanying Page for:

- **Bend Detail**
- **Mounting Options**

833 Series High Temp Card Edge Connector Part Number: 833-022-542-607

**EDAC INC** TORONTO, ONTARIO CANADA

THESE DRAWINGS AND SPECIFICATIONS ARE THE PROPERTY OF EDAC INC.,AND SHALL NOT BE REPRODUCED, OR COPIED OR USED AS THE BASIS FOR THE MANUFACTURE OR SALE OF APPARATUS WITHOUT WRITTEN PERMISSION.