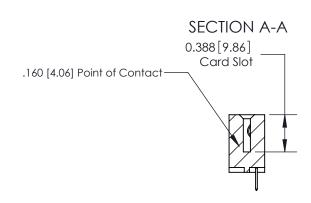

ORIGINAL

-4.748[120.60]*-*4.498 [114.25] 4.225[107.32] -4.064[103.23] -Card Slot Accepts .054 [1.37] to .070 (1.78) Thick P.C. Board 0.370[9.40] - 0.350[8.89] 

See Accompanying Page for:

- **Bend Detail**
- **Mounting Options**