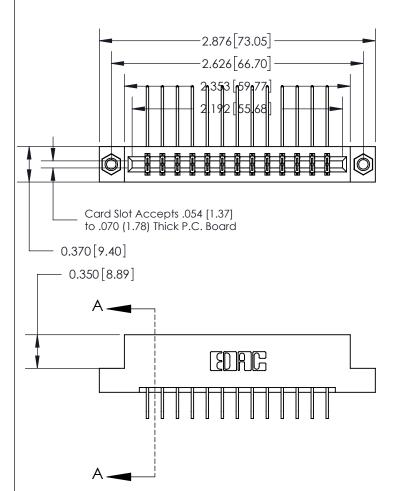

833 Series High Temp Card Edge Connector Part Number: 833-026-558-207

**EDAC INC** TORONTO, ONTARIO CANADA

THESE DRAWINGS AND SPECIFICATIONS ARE THE PROPERTY OF EDAC INC.,AND SHALL NOT BE REPRODUCED, OR COPIED OR USED AS THE BASIS FOR THE MANUFACTURE OR SALE OF APPARATUS WITHOUT WRITTEN PERMISSION.

| ACAD REFERENCE NO. | 833 ENG | MASTER        |
|--------------------|---------|---------------|
| DRAWN: J.LEE       | DATE: O | CT. 14/09     |
| CHECKED:           | DATE:   |               |
| SCALE: NTS         | SHEET   | 1 <b>OF</b> 3 |
| DRAWING NUMBER     |         | ISSUE         |
| 833 Assembly       |         | 1             |