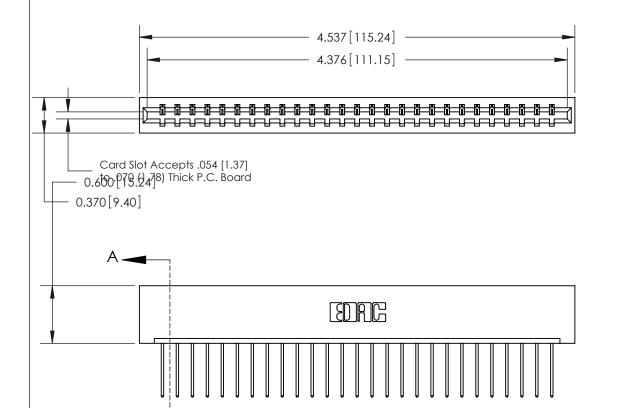

ISSUE NUMBER

ORIGINAL

SECTION A-A 0.388 [9.86] Card Slot .160 [4.06] Point of Contact-

## See Accompanying Page for:

- **Bend Detail**
- **Mounting Options**

833 Series High Temp Card Edge Connector Part Number: 833-027-540-101

**EDAC INC** TORONTO, ONTARIO CANADA

THESE DRAWINGS AND SPECIFICATIONS ARE THE PROPERTY OF EDAC INC.,AND SHALL NOT BE REPRODUCED, OR COPIED OR USED AS THE BASIS FOR THE MANUFACTURE OR SALE OF APPARATUS WITHOUT WRITTEN PERMISSION.