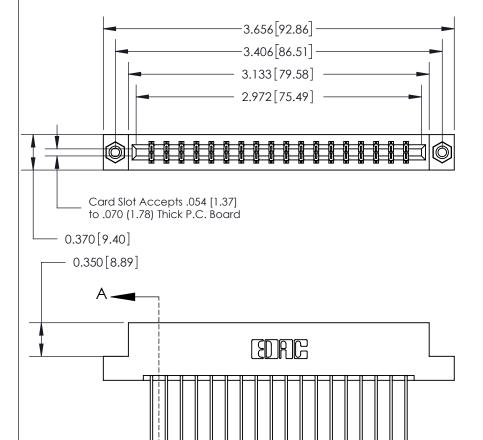

## **Contact Detail**

541-Wire Wrap .025 Sq.(0.64 Sq.) - Tail LG=.750(19.05)

.156 [3.96] Contact Spacing x .200 [5.08] Row Spacing

THIS IS A C.A.D. GENERATED DRAWING DO NOT MAKE MANUAL REVISIONS TO MASTER.

## **See Accompanying Page for:**

- **Bend Detail**
- **Mounting Options**

833 Series High Temp Card Edge Connector Part Number: 833-036-541-208

**EDAC INC** TORONTO, ONTARIO CANADA

THESE DRAWINGS AND SPECIFICATIONS ARE THE PROPERTY OF EDAC INC.,AND SHALL NOT BE REPRODUCED,OR COPIED OR USED AS THE BASIS FOR THE MANUFACTURE OR SALE OF APPARATUS WITHOUT WRITTEN PERMISSION.

| ACAD REFERENCE NO. | 833 ENG MASTER   |  |  |
|--------------------|------------------|--|--|
| DRAWN: J.LEE       | DATE: OCT. 14/09 |  |  |
| CHECKED:           | DATE:            |  |  |
| SCALE: NTS         | SHEET 1 OF 3     |  |  |
| DRAWING NUMBER     | ISSUE            |  |  |
| 833 Assembly       | 1                |  |  |