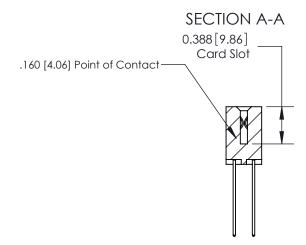

## **Contact Detail**

541-Wire Wrap .025 Sq.(0.64 Sq.) - Tail LG=.750(19.05)

.156 [3.96] Contact Spacing x .200 [5.08] Row Spacing

THIS IS A C.A.D. GENERATED DRAWING DO NOT MAKE MANUAL REVISIONS TO MASTER.

## **See Accompanying Page for:**

- **Bend Detail**
- **Mounting Options**

833 Series High Temp Card Edge Connector Part Number: 833-036-541-208

**EDAC INC** TORONTO, ONTARIO CANADA

THESE DRAWINGS AND SPECIFICATIONS ARE THE PROPERTY OF EDAC INC.,AND SHALL NOT BE REPRODUCED,OR COPIED OR USED AS THE BASIS FOR THE MANUFACTURE OR SALE OF APPARATUS WITHOUT WRITTEN PERMISSION.

| ACAD REFERENCE NO. | 833 ENG MASTER   |  |  |
|--------------------|------------------|--|--|
| DRAWN: J.LEE       | DATE: OCT. 14/09 |  |  |
| CHECKED:           | DATE:            |  |  |
| SCALE: NTS         | SHEET 1 OF 3     |  |  |
| DRAWING NUMBER     | ISSUE            |  |  |
| 833 Assembly       | 1                |  |  |