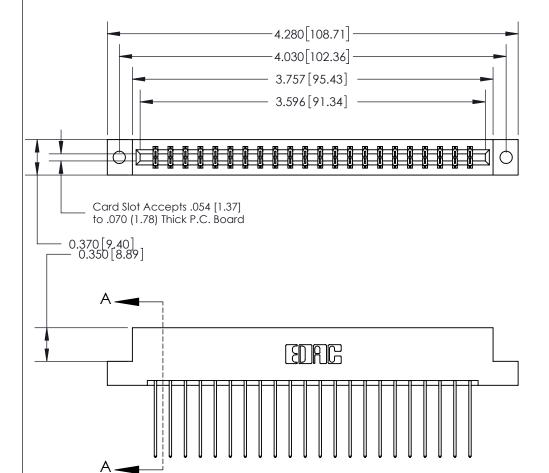

ISSUE NUMBER ORIGINAL

SECTION A-A 0.388 [9.86] Card Slot .160 [4.06] Point of Contact-

## **See Accompanying Page for:**

- **Bend Detail**
- **Mounting Options**

833 Series High Temp Card Edge Connector Part Number: 833-044-541-202

**EDAC INC** TORONTO, ONTARIO CANADA

THESE DRAWINGS AND SPECIFICATIONS ARE THE PROPERTY OF EDAC INC.,AND SHALL NOT BE REPRODUCED, OR COPIED OR USED AS THE BASIS FOR THE MANUFACTURE OR SALE OF APPARATUS WITHOUT WRITTEN PERMISSION.

| ACAD REFERENCE NO. | 833 ENG MASTER   |  |  |
|--------------------|------------------|--|--|
| DRAWN: J.LEE       | DATE: OCT. 14/09 |  |  |
| CHECKED:           | DATE:            |  |  |
| SCALE: NTS         | SHEET 1 OF 3     |  |  |
| DRAWING NUMBER     | ISSUE            |  |  |
| 833 Assembly       | 1                |  |  |