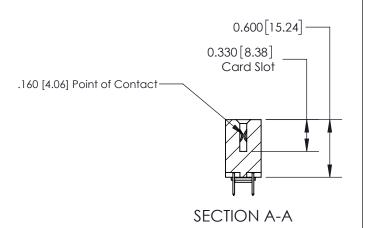

## **Contact Detail**

520-P.C. Tail .030x.018(0.76x0.46) - Tail LG=.175(4.45) .156 [3.96] Contact Spacing x .200 [5.08] Row Spacing

**See Accompanying Page for: Contact Bend Details** 

DO NOT MAKE MANUAL REVISIONS TO MASTER.