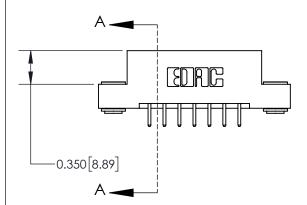

**Mounting Option** 

03-.116 (2.95) I.D. Floating Eyelets

## **Contact Detail**

520-P.C. Tail .030x.018(0.76x0.46) - Tail LG=.175(4.45) .156 [3.96] Contact Spacing x .200 [5.08] Row Spacing

**See Accompanying Page for: Contact Bend Details** 

DO NOT MAKE MANUAL REVISIONS TO MASTER.