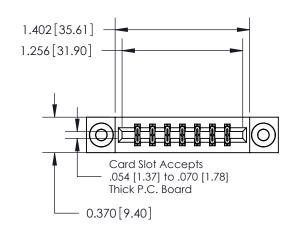

**Mounting Option** 

03-.116 (2.95) I.D. Floating Eyelets

## **Contact Detail**

520-P.C. Tail .030x.018(0.76x0.46) - Tail LG=.175(4.45) .156 [3.96] Contact Spacing x .200 [5.08] Row Spacing

**See Accompanying Page for: Contact Bend Details** 

DO NOT MAKE MANUAL REVISIONS TO MASTER.