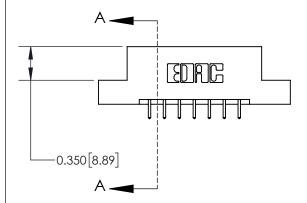

ISSUE NUMBER 1 ORIGINAL

| 837/887 Series High Temp Card Edge Connector |
|----------------------------------------------|
| Part Number: 837-014-521-207                 |

**EDAC INC** TORONTO, ONTARIO CANADA