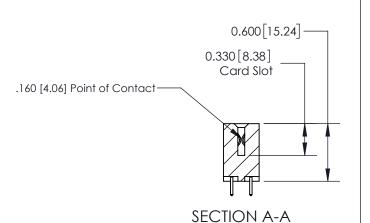

ISSUE NUMBER 1 ORIGINAL

| 837/887 Series High Temp Card Edge Connector |
|----------------------------------------------|
| Part Number: 837-014-521-207                 |

**EDAC INC** TORONTO, ONTARIO CANADA