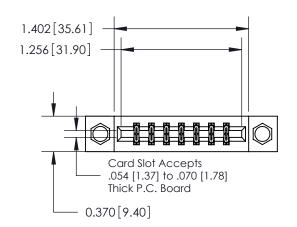

## **Contact Detail**

521-P.C. Tail .025 Sq.(0.64 Sq.) - Tail LG=.150(3.81) .156 [3.96] Contact Spacing x .200 [5.08] Row Spacing

**See Accompanying Page for: Contact Bend Details** 

THIS IS A C.A.D. GENERATED DRAWING DO NOT MAKE MANUAL REVISIONS TO MASTER.

ISSUE NUMBER 1 ORIGINAL

| 837/887 Series High Temp Card Edge Connector |
|----------------------------------------------|
| Part Number: 837-014-521-207                 |

**EDAC INC** TORONTO, ONTARIO CANADA