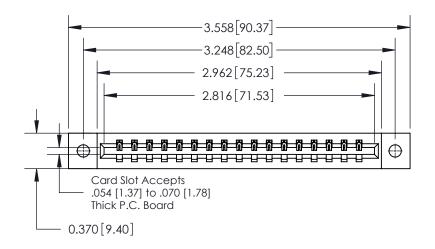

## **Contact Detail**

520-P.C. Tail .030x.018(0.76x0.46) - Tail LG=.175(4.45)

.156 [3.96] Contact Spacing x .200 [5.08] Row Spacing

THIS IS A C.A.D. GENERATED DRAWING DO NOT MAKE MANUAL REVISIONS TO MASTER.