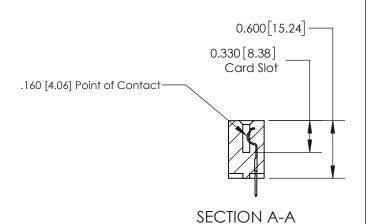

## **Contact Detail**

520-P.C. Tail .030x.018(0.76x0.46) - Tail LG=.175(4.45)

.156 [3.96] Contact Spacing x .200 [5.08] Row Spacing

THIS IS A C.A.D. GENERATED DRAWING DO NOT MAKE MANUAL REVISIONS TO MASTER.