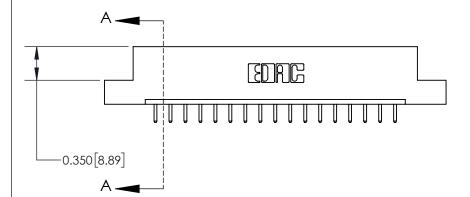

**Mounting Option** 

02-.128 (3.25) Dia. Mounting Holes

## **Contact Detail**

520-P.C. Tail .030x.018(0.76x0.46) - Tail LG=.175(4.45)

.156 [3.96] Contact Spacing x .200 [5.08] Row Spacing





THIS IS A C.A.D. GENERATED DRAWING DO NOT MAKE MANUAL REVISIONS TO MASTER.



ISSUE NUMBER ORIGINAL



837/887 Series High Temp Card Edge Connector Part Number: 837-017-520-102

YOUR CONNECTION TO QUALITY & SERVICE

**EDAC INC** TORONTO, ONTARIO CANADA

THESE DRAWINGS AND SPECIFICATIONS ARE THE PROPERTY OF EDAC INC.,AND SHALL NOT BE REPRODUCED, OR COPIED OR USED AS THE BASIS FOR THE MANUFACTURE OR SALE OF APPARATUS WITHOUT WRITTEN PERMISSION.

| ACAD REFERENCE NO. | 837 ENG MASTER   |  |  |
|--------------------|------------------|--|--|
| DRAWN: J.LEE       | DATE: OCT. 06/09 |  |  |
| CHECKED:           | DATE:            |  |  |
| SCALE: NTS         | SHEET 1 OF 2     |  |  |
| DRAWING NUMBER     | ISSUE            |  |  |
| 837 Assembly       | 1                |  |  |

**See Accompa