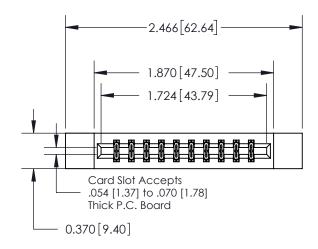

**Mounting Option** 

12-.128 (3.25) Dia. Side Mounting Holes

## **Contact Detail**

523-P.C. Tail .025 Sq.(0.64 Sq.) - Tail LG=.390(9.91) .156 [3.96] Contact Spacing x .200 [5.08] Row Spacing

**See Accompanying Page for:** 

**Contact Bend Details** 

THIS IS A C.A.D. GENERATED DRAWING DO NOT MAKE MANUAL REVISIONS TO MASTER.