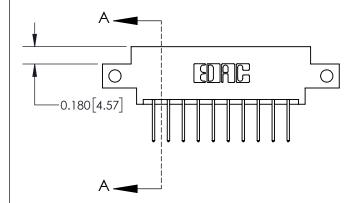

ISSUE NUMBER

ORIGINAL

|                              | 0.600[15.24]              |  |  |
|------------------------------|---------------------------|--|--|
|                              | 0.330 [8.38]<br>Card Slot |  |  |
| .160 [4.06] Point of Contact |                           |  |  |
|                              |                           |  |  |
|                              | SECTION A-A               |  |  |