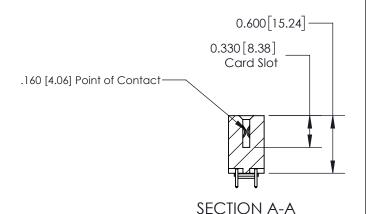

## **Contact Detail**

521-P.C. Tail .025 Sq.(0.64 Sq.) - Tail LG=.150(3.81) .156 [3.96] Contact Spacing x .200 [5.08] Row Spacing

THIS IS A C.A.D. GENERATED DRAWING DO NOT MAKE MANUAL REVISIONS TO MASTER.