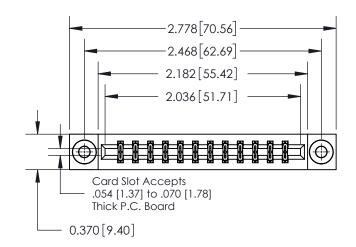

**Mounting Option** 

03-.116 (2.95) I.D. Floating Eyelets

ISSUE NUMBER ORIGINAL

837/887 Series High Temp Card Edge Connector Part Number: 837-024-521-203

YOUR CONNECTION TO QUALITY & SERVICE

**EDAC INC** TORONTO, ONTARIO CANADA

THESE DRAWINGS AND SPECIFICATIONS ARE THE PROPERTY OF EDAC INC., AND SHALL NOT BE REPRODUCED, OR COPIED OR USED AS THE BASIS FOR THE MANUFACTURE OR SALE OF APPARATUS WITHOUT WRITTEN PERMISSION.