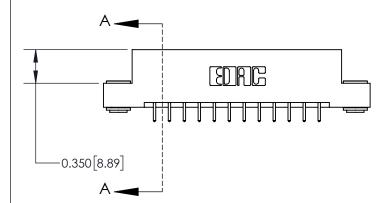

ISSUE NUMBER ORIGINAL

837/887 Series High Temp Card Edge Connector Part Number: 837-024-521-203

YOUR CONNECTION TO QUALITY & SERVICE

**EDAC INC** TORONTO, ONTARIO CANADA

THESE DRAWINGS AND SPECIFICATIONS ARE THE PROPERTY OF EDAC INC., AND SHALL NOT BE REPRODUCED, OR COPIED OR USED AS THE BASIS FOR THE MANUFACTURE OR SALE OF APPARATUS WITHOUT WRITTEN PERMISSION.