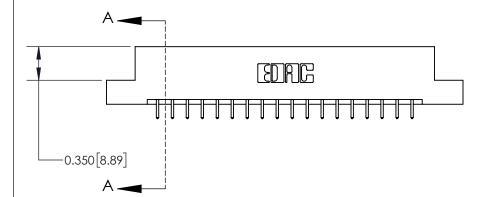

**See Accompanying Page for:** 

**Contact Bend Details** 

ISSUE NUMBER

ORIGINAL

1

| 837/887 Series High Temp Card Edge Connector<br>Contact Bend Detail |                                                                                                                                    | ACAD REFERENCE NO. | 837 ENG MASTER   |               |
|---------------------------------------------------------------------|------------------------------------------------------------------------------------------------------------------------------------|--------------------|------------------|---------------|
|                                                                     |                                                                                                                                    | DRAWN: J.LEE       | DATE: OCT. 06/09 |               |
|                                                                     |                                                                                                                                    | CHECKED:           | DATE:            |               |
| EDAC INC                                                            | THESE DRAWINGS AND SPECIFICATIONS ARE THE PROPERTY OF EDAC INC.,AND SHALL NOT BE REPRODUCED,OR COPIED OR USED AS THE BASIS FOR THE | SCALE: NTS         | SHEET            | 2 <b>OF</b> 2 |
| TORONTO, ONTARIO CANADA                                             |                                                                                                                                    | DRAWING NUMBER     | •                | ISSUE         |
| YOUR CONNECTION TO QUALITY & SERVICE                                | MANUFACTURE OR SALE OF APPARATUS WITHOUT WRITTEN PERMISSION.                                                                       | 837 Assembly       |                  | 1             |