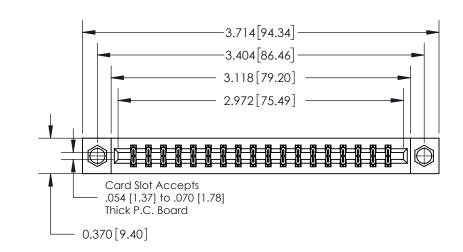

**Mounting Option** 

08-#4-40 Unified Threaded Inserts

## **Contact Detail**

521-P.C. Tail .025 Sq.(0.64 Sq.) - Tail LG=.150(3.81) .156 [3.96] Contact Spacing x .200 [5.08] Row Spacing

THIS IS A C.A.D. GENERATED DRAWING DO NOT MAKE MANUAL REVISIONS TO MASTER.