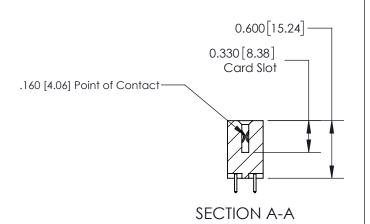

## **Contact Detail**

521-P.C. Tail .025 Sq.(0.64 Sq.) - Tail LG=.150(3.81) .156 [3.96] Contact Spacing x .200 [5.08] Row Spacing

THIS IS A C.A.D. GENERATED DRAWING DO NOT MAKE MANUAL REVISIONS TO MASTER.