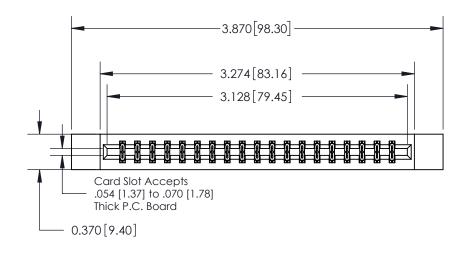

ISSUE NUMBER ORIGINAL

|                              | 0.600[15.24] —<br>0.330[8.38]<br>Card Slot |
|------------------------------|--------------------------------------------|
| .160 [4.06] Point of Contact |                                            |
|                              |                                            |
| 9                            | SECTION A-A                                |

**See Accompanying Page for:** 

**Contact Bend Details** 

837/887 Series High Temp Card Edge Connector Part Number: 837-038-500-812

YOUR CONNECTION TO QUALITY & SERVICE

**EDAC INC** TORONTO, ONTARIO CANADA