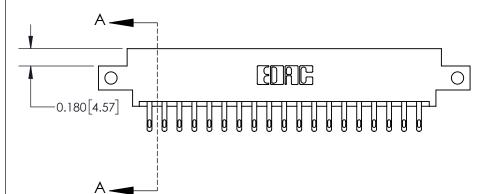

**Mounting Option** 

12-.128 (3.25) Dia. Side Mounting Holes

**See Accompanying Page for:** 

**Contact Bend Details** 

837/887 Series High Temp Card Edge Connector Part Number: 837-038-500-812

YOUR CONNECTION TO QUALITY & SERVICE

**EDAC INC** TORONTO, ONTARIO CANADA